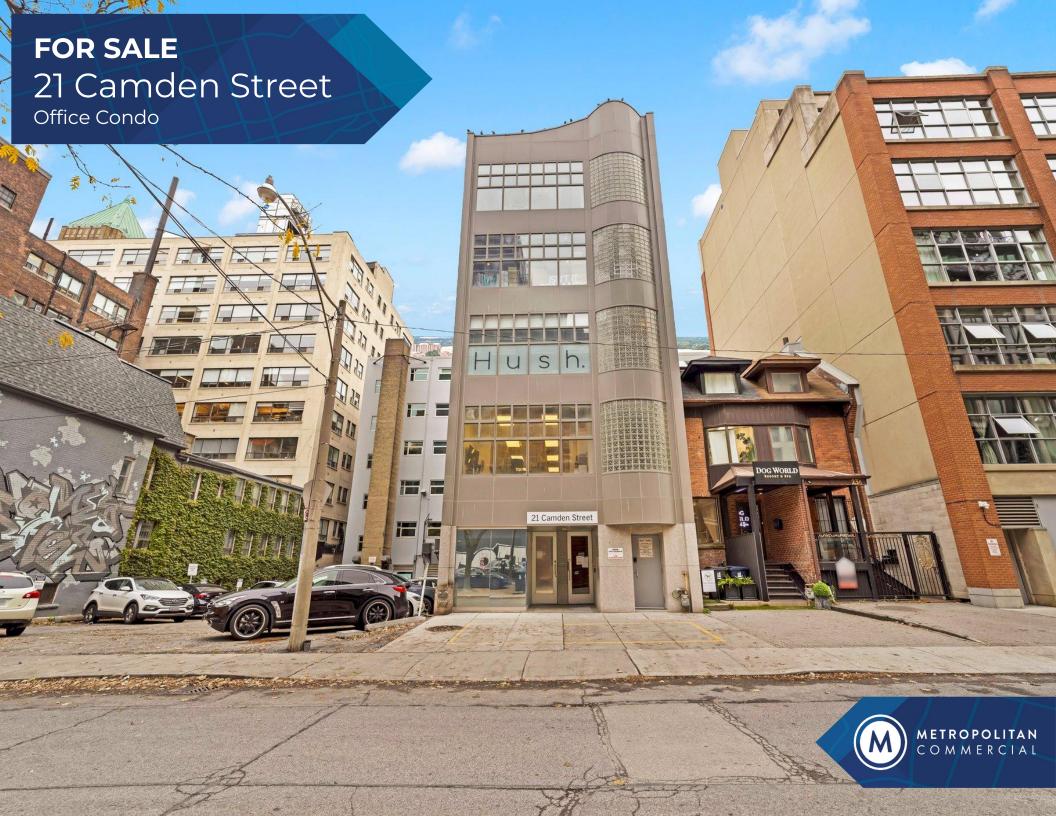

### **PROPERTY DETAILS**

LOCATION Located on Camden Street just south of Queen St W. <u>CLICK HERE</u>

BUILDING DETAILS Unit 201 - 2,386 SF

**ZONING** CRE (x76)

**PROPERTY TAXES** \$19,469.56 (2023) Annual

### **INVESTMENT SUMMARY**

21 Camden Street is a prime location with a coveted address, providing businesses with easy access to urban amenities within a dynamic professional environment. Featuring a modern design and an abundance of natural light, this full floor office space is ideal for a wide range of industries. The 2,386 SF suite boasts 2 bathrooms, an open workspace, 3 private offices, a boardroom with kitchenette, and an elevator for direct full-floor access. Storage locker included.