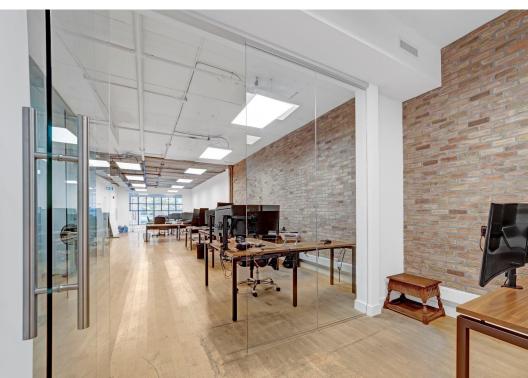

### **INVESTMENT SUMMARY**

21 Camden Street is a prime location with a coveted address, providing businesses with easy access to urban amenities within a dynamic professional environment. Featuring a modern design and an abundance of natural light, this full floor office space is ideal for a wide range of industries. The 2,386 SF suite boasts 2 bathrooms, an open workspace, 3 private offices, a boardroom with kitchenette, and an elevator for direct full-floor access. Storage locker included.