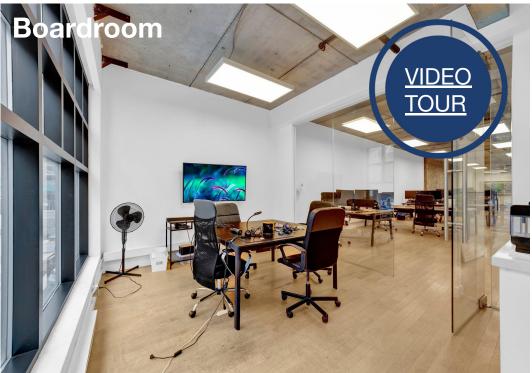

### **INVESTMENT SUMMARY**

21 Camden Street is a prime location with a coveted address, providing businesses with easy access to urban amenities within a dynamic professional environment. Featuring a modern design and an abundance of natural light, this full floor office space is ideal for a wide range of industries. The 2,386 SF suite boasts 2 bathrooms, an open workspace, 3 private offices, a boardroom with kitchenette, and an elevator for direct full-floor access. Storage locker included.