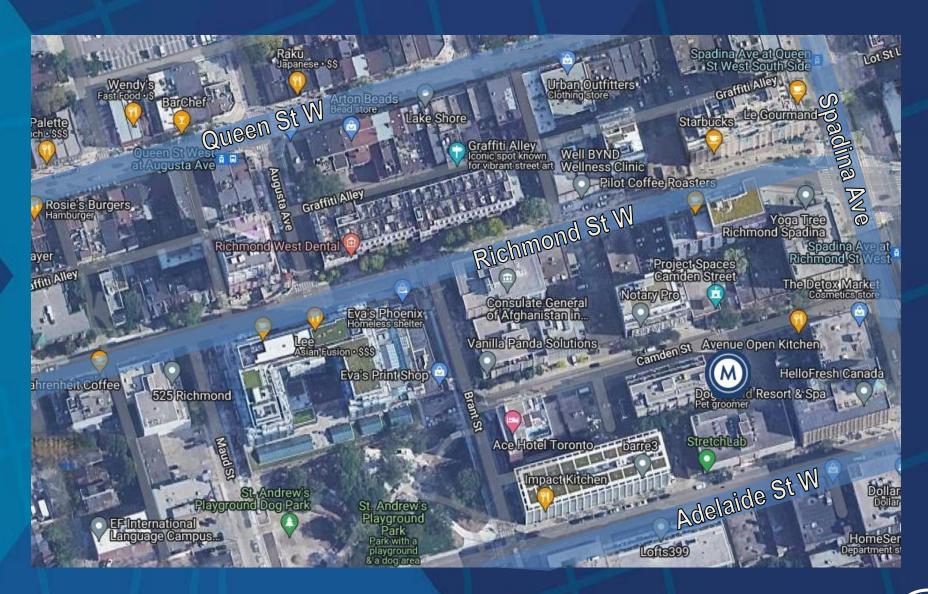

reet is a prime location with a coveted address, providing businesses with easy access to urban amenities within a dynamic professional environment. Featuring a modern design and an abundance of natural light, this full floor office space is ideal for a wide range of industries. The 2,386 SF suite boasts 2 bathrooms, an open workspace, 3 private offices, a boardroom with kitchenette, and an elevator for direct full-floor access. Storage locker included.

Conveniently located and just a short walk to the Spadina, King, and Queen streetcars.

















# CONNECTIVITY



BIKE SCORE OF 98

Daily errands Daily errands can be accomplished on a bike







# TRANSIT SCORE OF **100**

World-class public transportation



## WALK SCORE OF 99

Daily errands do not require a car



# AREA MAP



# **ADVISORS**

### **MING ZEE**

President, Broker of Record 416.703.6621x222 ming.zee@metcomrealty.com

#### **BEHI SHAFIEI**

Sales Representative 416.703.6621 x252 behi@metcomrealty.com

### **NICK NANKISSOOR**

Sales Representative 416.703.6621 x241 nick@metcomrealty.com



150 BEVERLEY ST #01 TORONTO, ON | M5T 1Y5

416.703.6621

www.metcomrealty.com