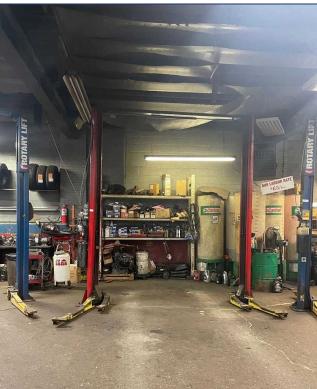

## **PROPERTY FEATURES**

- Located on the cusp of Little Portugal
- Parking available for up to 18 cars
- Large car repair area with office
- Can be used as the current auto repair use. As well, it is residentially zoned and has variety of redevelopment options such as a day care, tourist home and housing complexes
- Lot is irregular with a 25' wide driveway and then expands into a width of 48.3'