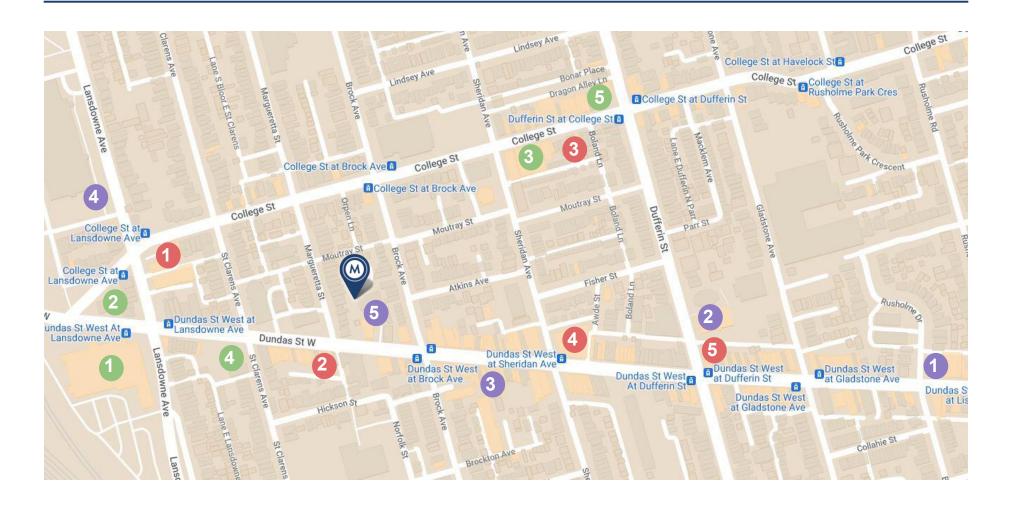

## 296 Brock Avenue - Location Overview

#### Food/Drink **Entertainment/Accommodations Shopping Nofrills** Stephen Bulger Gallery **Tim Hortons Ultra-Mar - Gas Station Roseneath Theatre Domino's Pizza Dollarama** Lee's Sandwich Lula Lounge **BSMT254 Dundas Gas Bar Good Fork Star Convenience Store Azul Lofts Antler Kitchen & Bar**