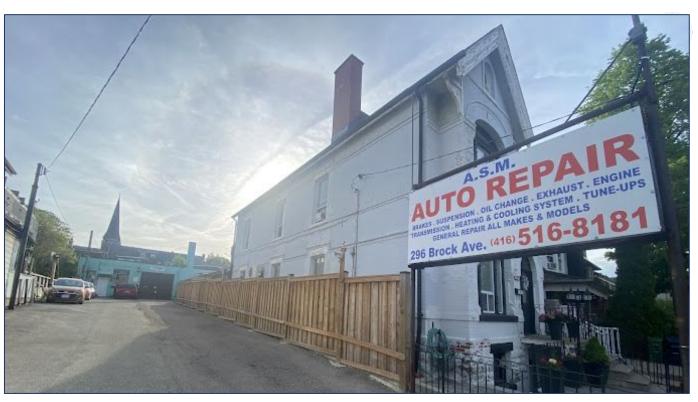

## **PROPERTY FEATURES**

- Located on the cusp of Little Portugal
- Parking available for up to 18 cars
- Large car repair area with office
- Can be used as the current auto repair use. As well, it is residentially zoned and has variety of redevelopment options such as a day care, tourist home and housing complexes
- Lot is irregular with a 25' wide driveway and then expands into a width of 48.3'