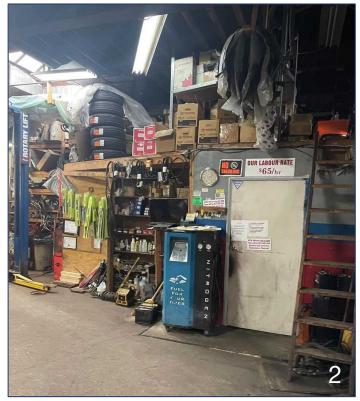

## **PROPERTY FEATURES**

- Located on the cusp of Little Portugal
- Parking available for up to 18 cars
- Large car repair area with office
- Can be used as the current auto repair use. As well, it is residentially zoned and has variety of redevelopment options such as a day care, tourist home and housing complexes
- Lot is irregular with a 25' wide driveway and then expands into a width of 48.3'