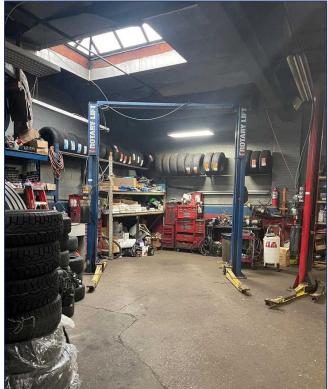

## **PROPERTY FEATURES**

- Located on the cusp of Little Portugal
- Parking available for up to 18 cars
- Large car repair area with office
- Can be used as the current auto repair use. As well, it is residentially zoned and has variety of redevelopment options such as a day care, tourist home and housing complexes
- Lot is irregular with a 25' wide driveway and then expands into a width of 48.3'