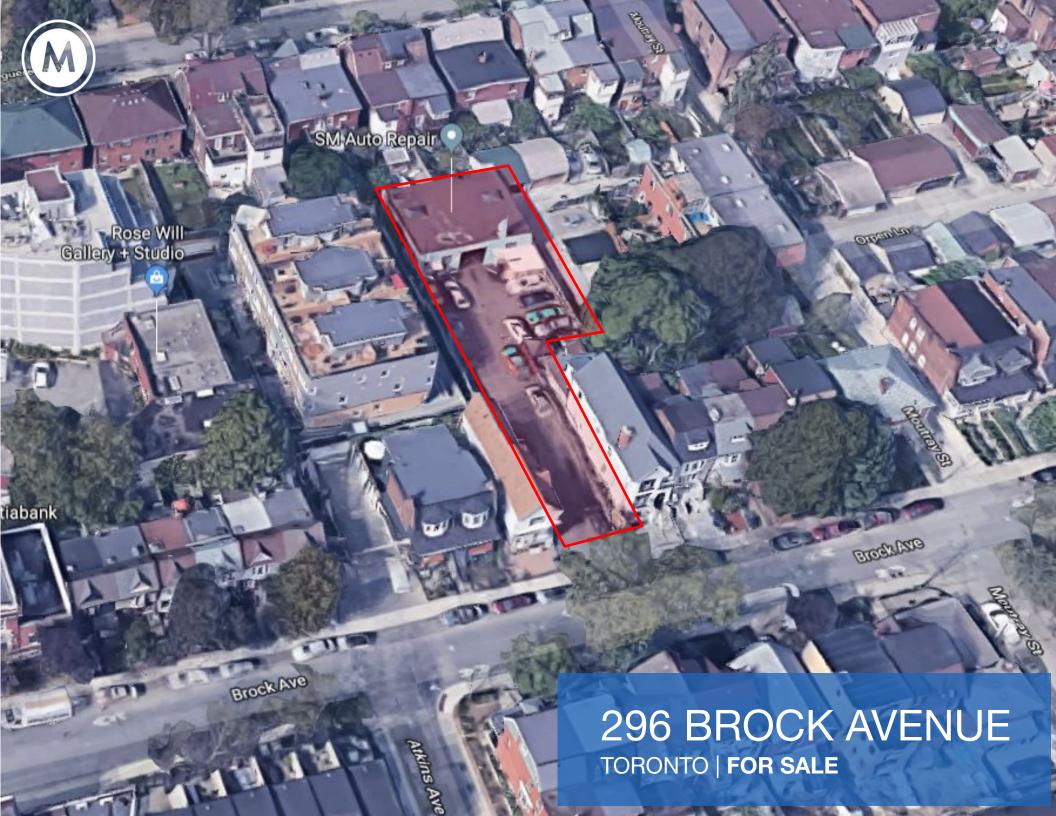

## **DETAILS**

LOCATION Dufferin St. and College St. Click Here for Map

**BUILDING AREA** 2,180 SF (Approx.)

**LOT AREA** 6,814 SF

**LOT DIMENSIONS** 25' Frontage x 181' Depth

**ZONING** R (d1.0) (x810)

## **PROPERTY FEATURES**

- Located on the cusp of Little Portugal
- Parking available for up to 18 cars
- Large car repair area with office
- Can be used as the current auto repair use. As well, it is residentially zoned and has variety of redevelopment options such as a day care, tourist home and housing complexes
- Lot is irregular with a 25' wide driveway and then expands into a width of 48.3'