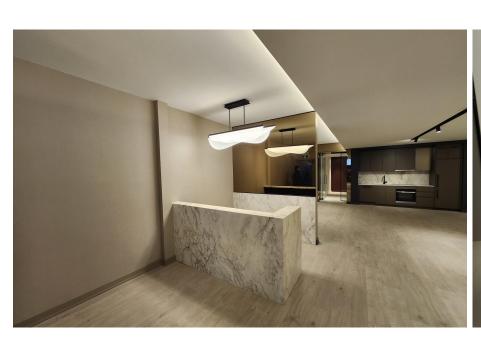

#### **FEATURES**

• Prime King Street West location in the Entertainment District.

- Open concept, lower level office space.
- Includes rare two parking spaces on site.
- 10 foot ceilings, Kitchenette with dining area
- Two private washrooms.
- Excellent shipping and receiving via back laneway.
- Freight elevator and additional rear entry.
- Air conditioned & forced air gas heating.