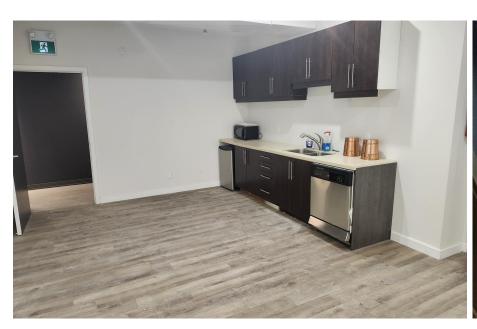

#### **FEATURES**

• Prime King Street West location in the Entertainment District.

- Open concept, lower level office space.
- Includes rare two parking spaces on site.
- 10 foot ceilings, Kitchenette with dining area
- Two private washrooms.
- Excellent shipping and receiving via back laneway.
- Freight elevator and additional rear entry.
- Air conditioned & forced air gas heating.