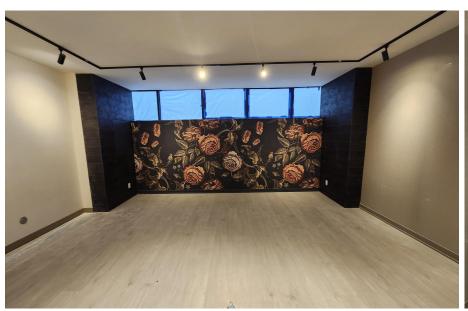

#### **FEATURES**

• Prime King Street West location in the Entertainment District.

- Open concept, lower level office space.
- Includes rare two parking spaces on site.
- 10 foot ceilings, Kitchenette with dining area
- Two private washrooms.
- Excellent shipping and receiving via back laneway.
- Freight elevator and additional rear entry.
- Air conditioned & forced air gas heating.