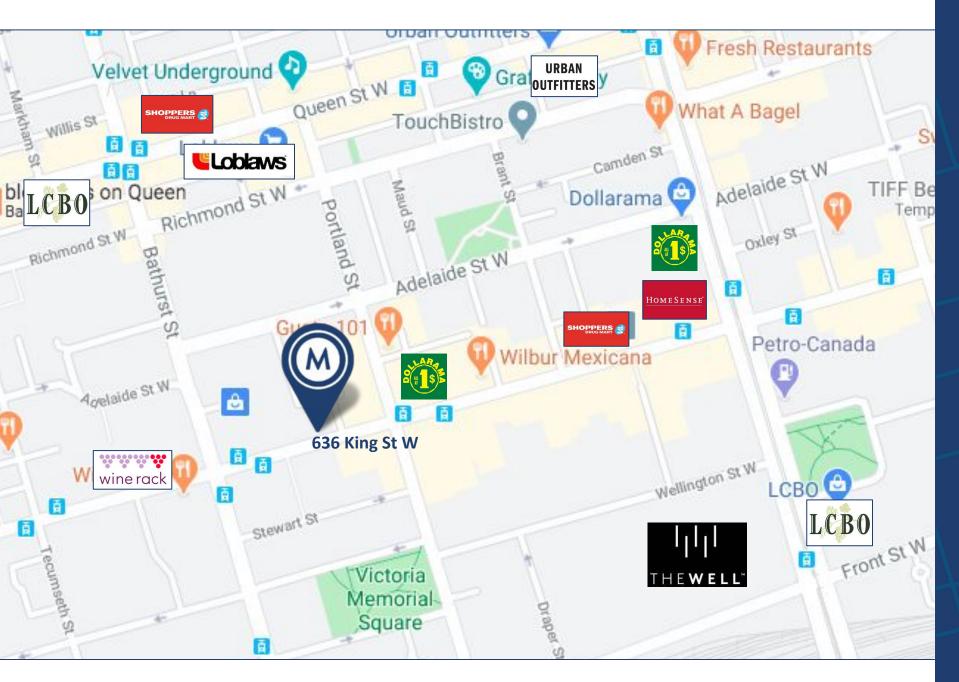

#### **DETAILS**

**Location** North side of King Street West, East of Bathurst Street

Click Here for Map

**Building Details** 3,000 Square Feet

Semi-Gross Rental Rate \$38.00 PSF/YR

Additional Rent Hydro

Possession Immediate