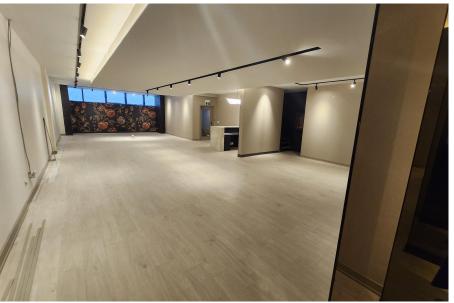

#### **FEATURES**

• Prime King Street West location in the Entertainment District.

- Open concept, lower level office space.
- Includes rare two parking spaces on site.
- 10 foot ceilings, Kitchenette with dining area
- Two private washrooms.
- Excellent shipping and receiving via back laneway.
- Freight elevator and additional rear entry.
- Air conditioned & forced air gas heating.