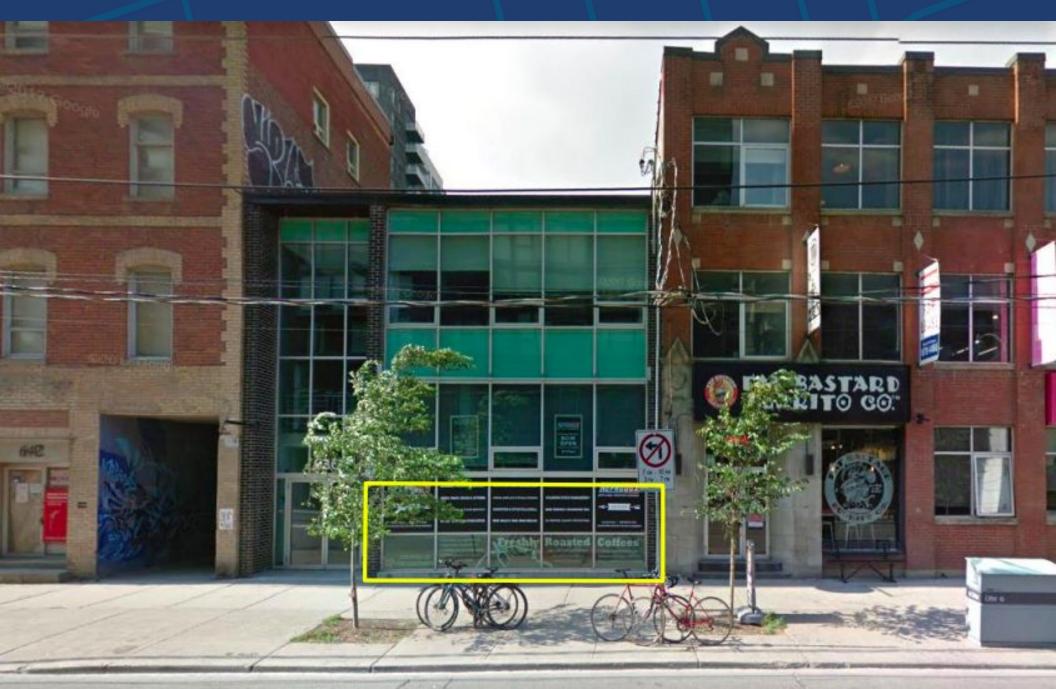

#### **DETAILS**

**Location** North side of King Street West, East of Bathurst Street

Click Here for Map

**Building Details** 3,000 Square Feet

Semi-Gross Rental Rate \$38.00 PSF/YR

Additional Rent Hydro

Possession Immediate

#### **FEATURES**

• Prime King Street West location in the Entertainment District.

- Open concept, lower level office space.
- Includes rare two parking spaces on site.
- 10 foot ceilings, Kitchenette with dining area
- Two private washrooms.
- Excellent shipping and receiving via back laneway.
- Freight elevator and additional rear entry.
- Air conditioned & forced air gas heating.