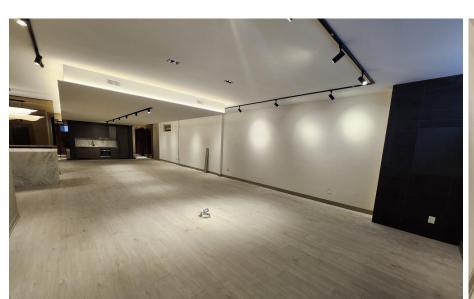

#### **FEATURES**

• Prime King Street West location in the Entertainment District.

- Open concept, lower level office space.
- Includes rare two parking spaces on site.
- 10 foot ceilings, Kitchenette with dining area
- Two private washrooms.
- Excellent shipping and receiving via back laneway.
- Freight elevator and additional rear entry.
- Air conditioned & forced air gas heating.