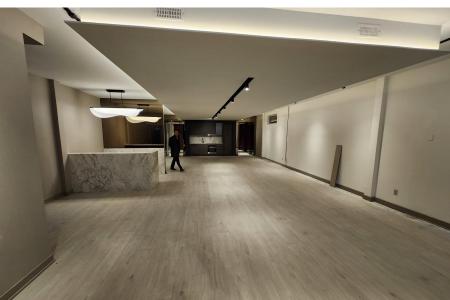

#### **FEATURES**

• Prime King Street West location in the Entertainment District.

- Open concept, lower level office space.
- Includes rare two parking spaces on site.
- 10 foot ceilings, Kitchenette with dining area
- Two private washrooms.
- Excellent shipping and receiving via back laneway.
- Freight elevator and additional rear entry.
- Air conditioned & forced air gas heating.