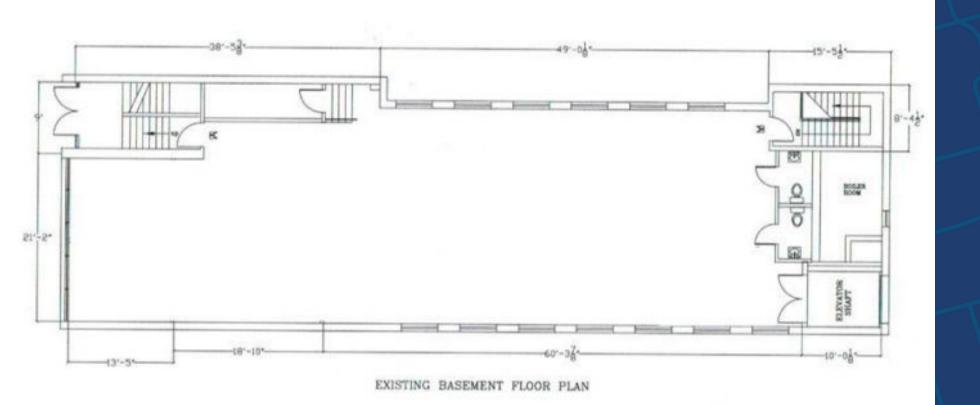

#### **DETAILS**

**Location** North side of King Street West, East of Bathurst Street

Click Here for Map

**Building Details** 3,000 Square Feet

Semi-Gross Rental Rate \$38.00 PSF/YR

Additional Rent Hydro

Possession Immediate

#### **FEATURES**

• Prime King Street West location in the Entertainment District.

- Open concept, lower level office space.
- Includes rare two parking spaces on site.
- 10 foot ceilings, Kitchenette with dining area
- Two private washrooms.
- Excellent shipping and receiving via back laneway.
- Freight elevator and additional rear entry.
- Air conditioned & forced air gas heating.