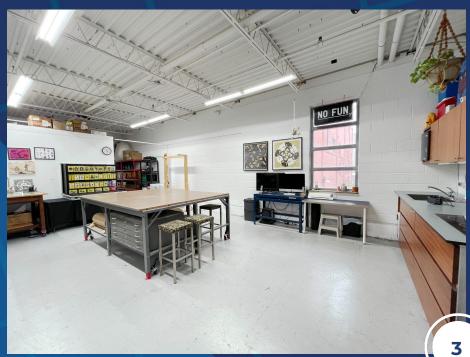

### PROPERTY SUMMARY

- A variety of office/studio spaces at the Dupont St. and Ossington Ave. intersection
- Classic 1930's industrial two-storey building
- Open Concept studio with concrete floor and abundant natural light
- 12' ceiling height
- TTC accessible via the 63 Ossington bus from Bloor Street West, (Ossington Subway Station)
- 3 minute walk to Faema Café and Loblaws