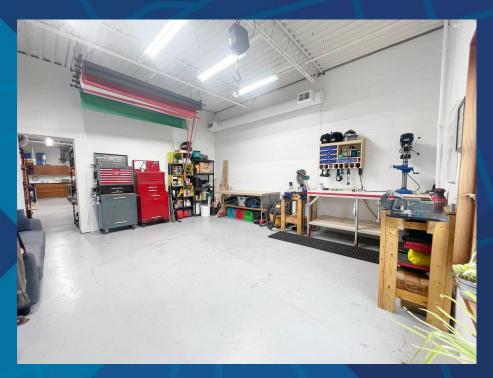

### PROPERTY SUMMARY

- A variety of office/studio spaces at the Dupont St. and Ossington Ave. intersection
- Classic 1930's industrial two-storey building
- Open Concept studio with concrete floor and abundant natural light
- 12' ceiling height
- TTC accessible via the 63 Ossington bus from Bloor Street West, (Ossington Subway Station)
- 3 minute walk to Faema Café and Loblaws