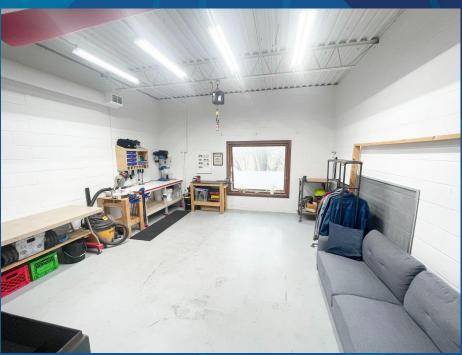

### PROPERTY SUMMARY

- A variety of office/studio spaces at the Dupont St. and Ossington Ave. intersection
- Classic 1930's industrial two-storey building
- Open Concept studio with concrete floor and abundant natural light
- 12' ceiling height
- TTC accessible via the 63 Ossington bus from Bloor Street West, (Ossington Subway Station)
- 3 minute walk to Faema Café and Loblaws