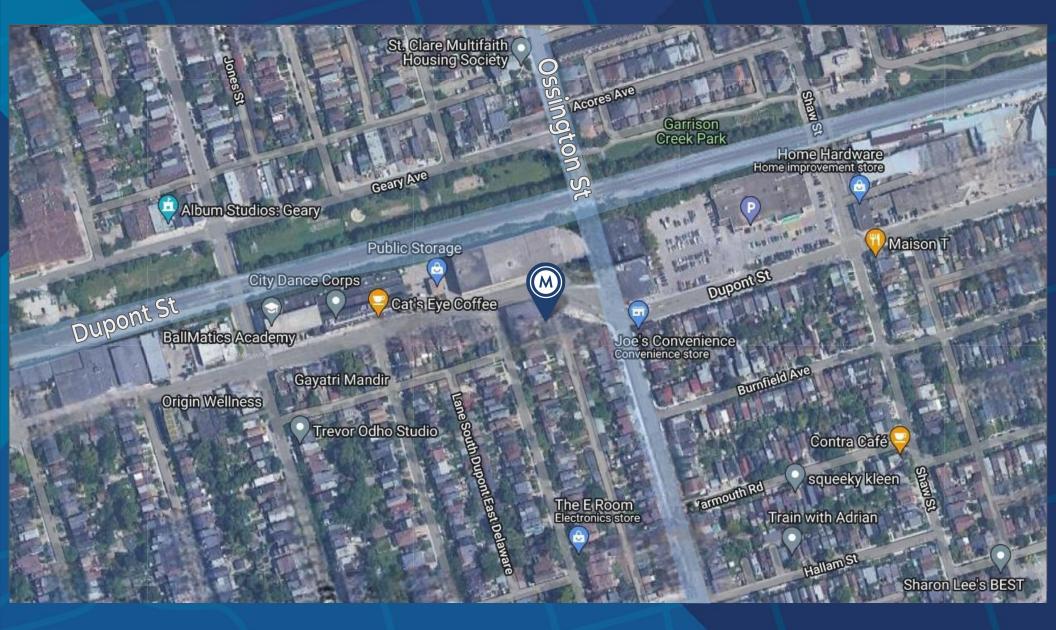

### PROPERTY SUMMARY

- A variety of office/studio spaces at the Dupont St. and Ossington Ave. intersection
- Classic 1930's industrial two-storey building
- Open Concept studio with concrete floor and abundant natural light
- 12' ceiling height
- TTC accessible via the 63 Ossington bus from Bloor Street West, (Ossington Subway Station)
- 3 minute walk to Faema Café and Loblaws

## AREA MAP

## CONNECTIVITY