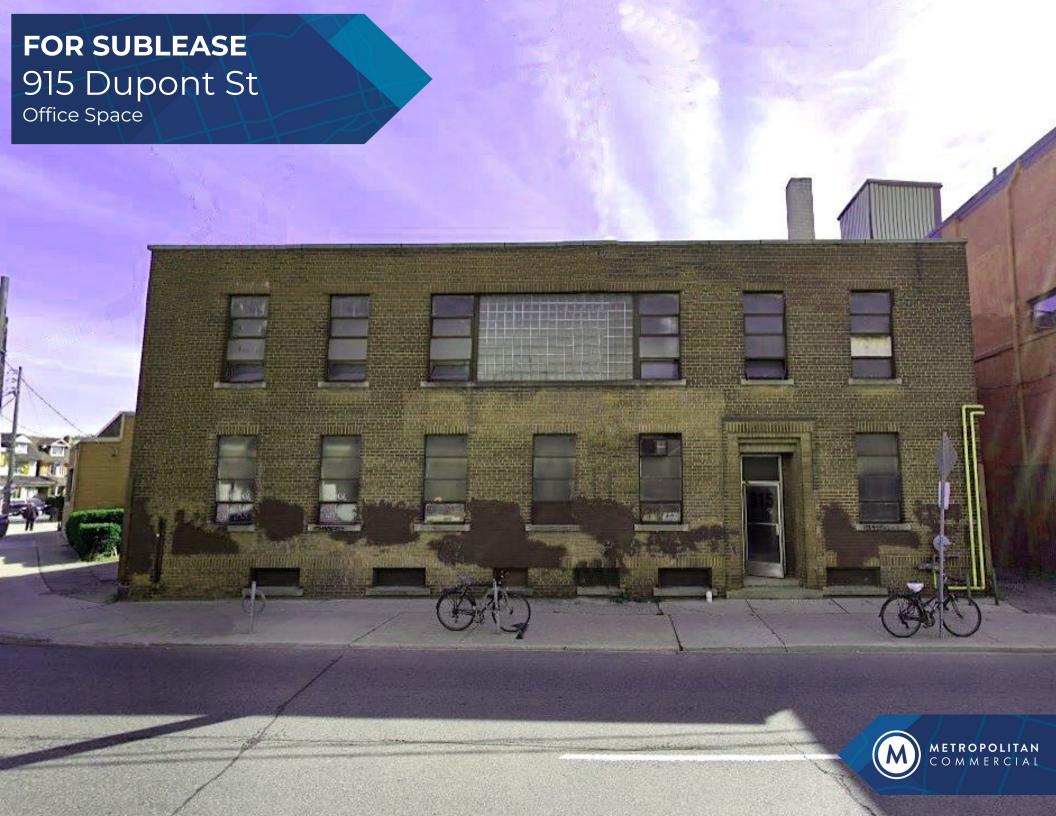

### **PROPERTY DETAILS**

LOCATION Located on Dupont Street, West of Ossington Avenue. **CLICK HERE** 

BUILDING DETAILS Suite 208 - 1,408 SF

RENTAL RATE \$33.00 PSF/YR Semi-gross + Utilities

TERM Sublease to Feb 28 2025 (Additional Term Available)

### PROPERTY SUMMARY

- A variety of office/studio spaces at the Dupont St. and Ossington Ave. intersection
- Classic 1930's industrial two-storey building
- Open Concept studio with concrete floor and abundant natural light
- 12' ceiling height
- TTC accessible via the 63 Ossington bus from Bloor Street West, (Ossington Subway Station)
- 3 minute walk to Faema Café and Loblaws