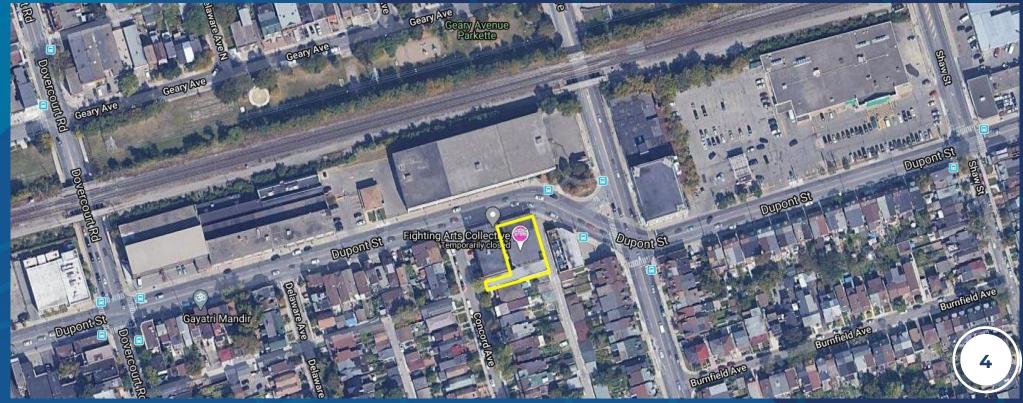

### **PROPERTY DETAILS**

LOCATION Located on Dupont Street, West of Ossington Avenue. **CLICK HERE** 

BUILDING DETAILS Suite 208 - 1,408 SF

RENTAL RATE \$33.00 PSF/YR Semi-gross + Utilities

TERM Sublease to Feb 28 2025 (Additional Term Available)

POSSESSION Immediate

### PROPERTY SUMMARY

- A variety of office/studio spaces at the Dupont St. and Ossington Ave. intersection
- Classic 1930's industrial two-storey building
- Open Concept studio with concrete floor and abundant natural light
- 12' ceiling height
- TTC accessible via the 63 Ossington bus from Bloor Street West, (Ossington Subway Station)
- 3 minute walk to Faema Café and Loblaws













# FLOOR PLAN



## AREA MAP



## CONNECTIVITY









## TRANSIT SCORE OF 32

A few nearby public transportation





## WALK SCORE OF 56

Some errands can be accomplished on foot





#### **CONTACT**

#### TIM NOVAK

Senior Vice President 416.703.6621 x 246 tim.novak@metcomrealty.com

150 Beverley St | Suite 1 Toronto, ON | M5T 1Y5

416.703.6621

www.metcomrealty.com

The information contained herein has been gathered from sources deemed reliable. However, Metropolitan Commercial Realty Inc., Brokerage, its agents, or employees make no representations or warranties on the accuracy of said information. Prospective tenants and their agents are advised to independently verify any information provided herein. Metropolitan Commercial Realty Inc., Brokerage