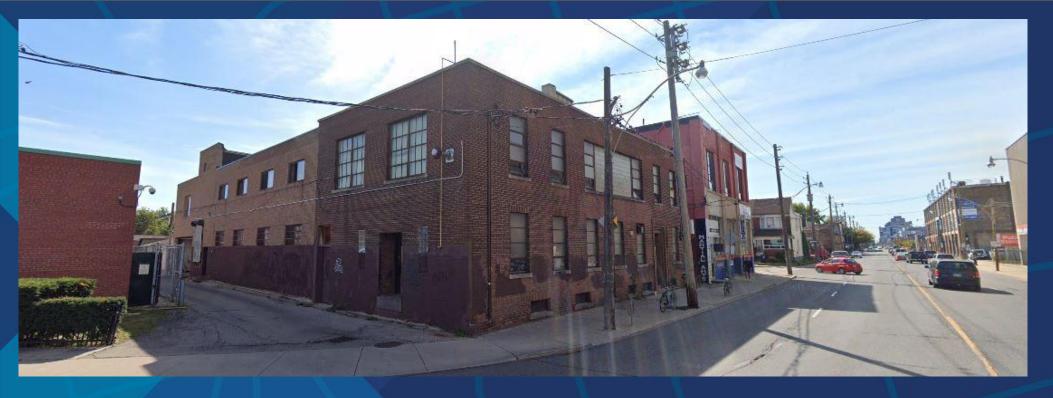

### **PROPERTY DETAILS**

LOCATION Located on Dupont Street, West of Ossington Avenue. **CLICK HERE** 

BUILDING DETAILS Suite 208 - 1,408 SF

RENTAL RATE \$33.00 PSF/YR Semi-gross + Utilities

TERM Sublease to Feb 28 2025 (Additional Term Available)

### PROPERTY SUMMARY

- A variety of office/studio spaces at the Dupont St. and Ossington Ave. intersection
- Classic 1930's industrial two-storey building
- Open Concept studio with concrete floor and abundant natural light
- 12' ceiling height
- TTC accessible via the 63 Ossington bus from Bloor Street West, (Ossington Subway Station)
- 3 minute walk to Faema Café and Loblaws