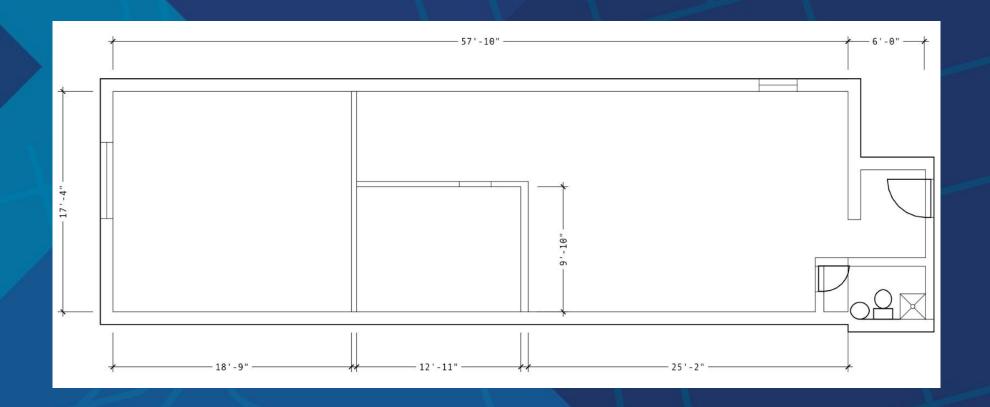

### **PROPERTY DETAILS**

LOCATION Located on Dupont Street, West of Ossington Avenue. **CLICK HERE** 

BUILDING DETAILS Suite 208 - 1,408 SF

RENTAL RATE \$33.00 PSF/YR Semi-gross + Utilities

TERM Sublease to Feb 28 2025 (Additional Term Available)

POSSESSION Immediate

### PROPERTY SUMMARY

- A variety of office/studio spaces at the Dupont St. and Ossington Ave. intersection
- Classic 1930's industrial two-storey building
- Open Concept studio with concrete floor and abundant natural light
- 12' ceiling height
- TTC accessible via the 63 Ossington bus from Bloor Street West, (Ossington Subway Station)
- 3 minute walk to Faema Café and Loblaws













# FLOOR PLAN



## AREA MAP



## CONNECTIVITY









## TRANSIT SCORE OF 32

A few nearby public transportation





## WALK SCORE OF 56

Some errands can be accomplished on foot





#### **CONTACT**

#### TIM NOVAK

Senior Vice President 416.703.6621 x 246 tim.novak@metcomrealty.com

150 Beverley St | Suite 1 Toronto, ON | M5T 1Y5

416.703.6621

www.metcomrealty.com

The information contained herein has been gathered from sources deemed reliable. However, Metropolitan Commercial Realty Inc., Brokerage, its agents, or employees make no representations or warranties on the accuracy of said information. Prospective tenants and their agents are advised to independently verify any information provided herein. Metropolitan Commercial Realty Inc., Brokerage