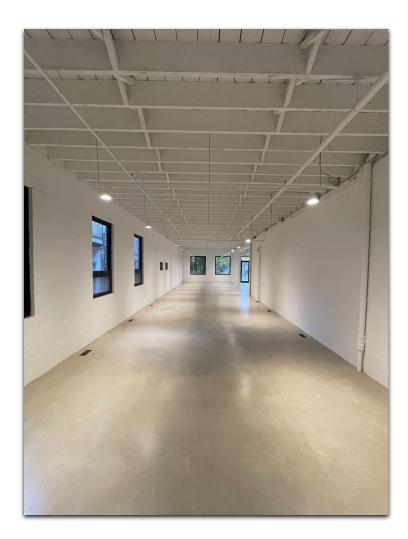

### SOUTH SIDE OF BEAUTIFUL AND HIP

San Francisco style, open layout space. Ready for your further build out, customization, and branding to meet your company's needs.

### POLISHED CONCRETE FLOORS

high ceilings, black metal design accents, bright, simple space, featuring large bright windows throughout, skylights, and modern lighting.

FOR LEASE | 83-91B WALNUT AVENUE