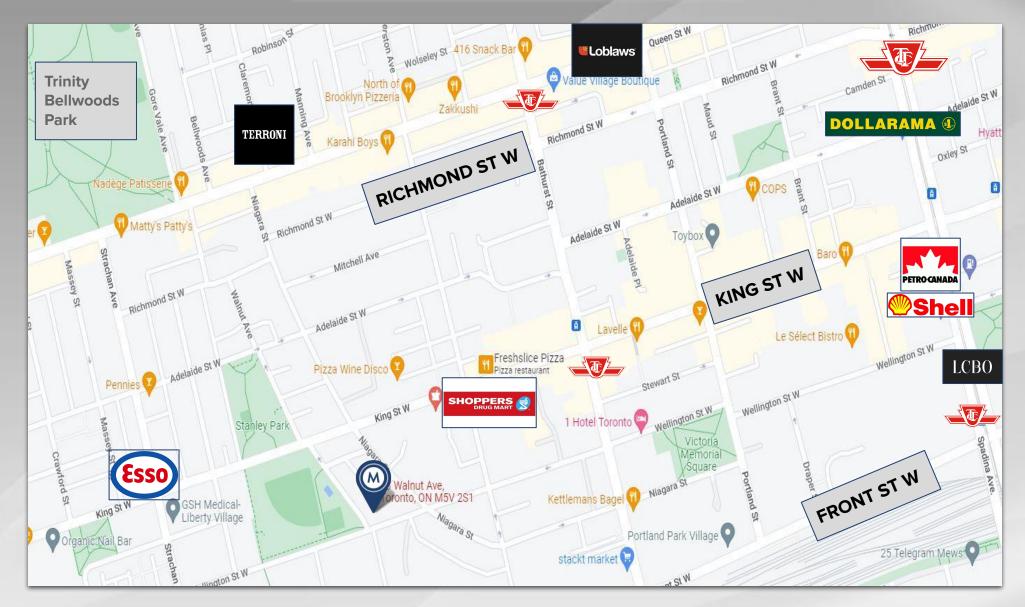

SE | 83-91B WALNUT AVENUE



### DETAILS

| Building Area   | 5,215 SF       |
|-----------------|----------------|
| Semi-Gross Rent | \$33.00 PSF/YR |
| Additional Rent | Utilities      |
| Term            | 3-10+ Years    |
| Possession      | Immediate      |

### **ADDITIONAL FEATURES**

- Standalone building, with multiple entrances for great flexibility, employee engagement, comfort and growth.
- Ready for your further build out, customization, and brand your space to meet your companies' needs. Landlord work to be included, reasonable requests.
- Flexible space and spread your staff over two floors.
- Limited surface parking available, laneway access. Washrooms on basement level. Sleek, exposed white-washed ceilings, operable windows, and HEPA filters on HVAC.







### AREA MAP





### FLOOR PLAN - MAIN FLOOR



FOR LEASE | 83-91B WALNUT AVENUE



### FLOOR PLAN - LOWER LEVEL



# METROPOLITAN COMMERCIAL

#### **CLAIRE BLICKER\***

Vice President 416.703.6621 x 232 claire.blicker@metcomrealty.com

150 BEVERLEY STREET, SUITE 1

TORONTO, ON | M5T 1Y5

416.703.6621

WWW.METCOMREALTY.COM

Disclaimer: The information contained herein has been provided to Metropolitan Commercial Realty Inc. from sources deemed reliable and correct, however we do not warrant its accuracy or assume any responsibility or liability of any kind whatsoever with respect to the accuracy of the information contained herein. All persons are advised to independently verify the information. The information herein is subject to errors, omissions, change of price, rental or other conditions, prior s