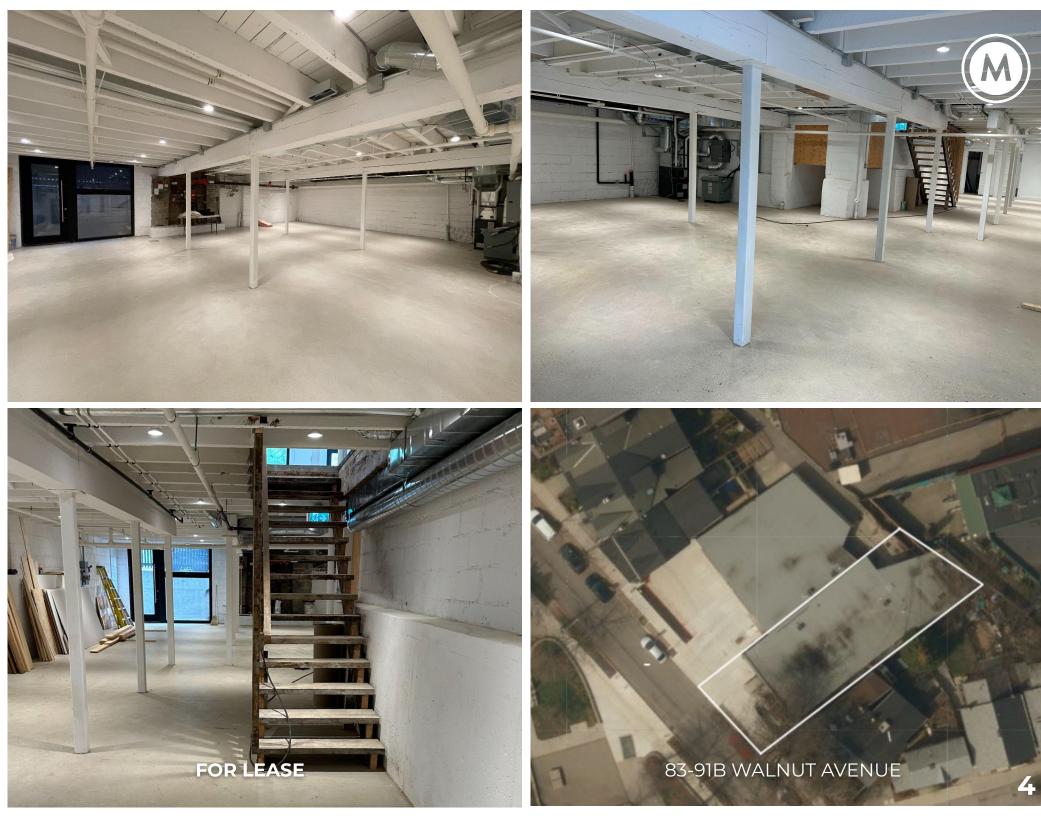

### **ADDITIONAL FEATURES**

- Standalone building, with multiple entrances for great flexibility, employee engagement, comfort and growth.
- Ready for your further build out, customization, and brand your space to meet your companies' needs. Landlord work to be included, reasonable requests.
- Flexible space and spread your staff over two floors.
- Limited surface parking available, laneway access. Washrooms on basement level. Sleek, exposed white-washed ceilings, operable windows, and HEPA filters on HVAC.

### FLOOR PLAN - LOWER LEVEL