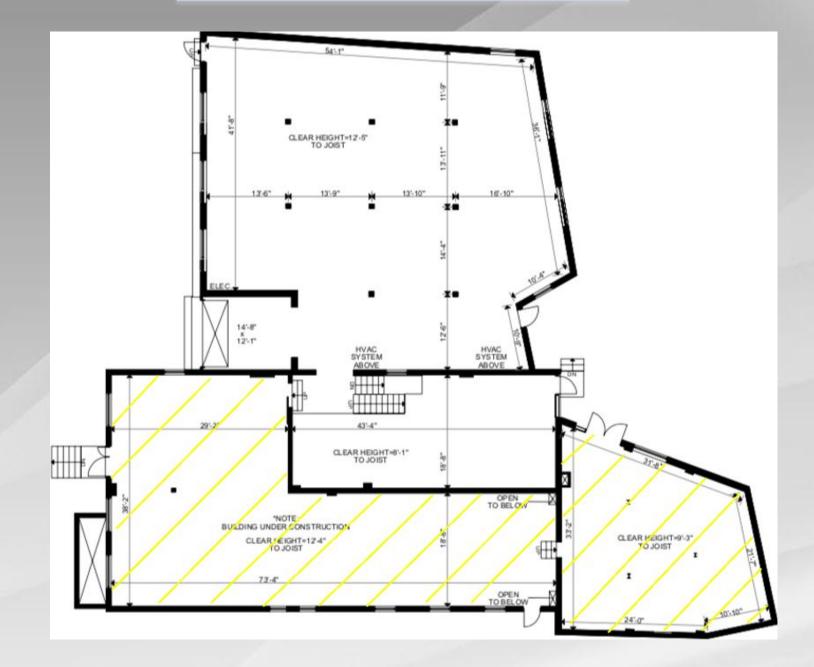

DETAILS

| Building Area   | 5,215 SF       |
|-----------------|----------------|
| Semi-Gross Rent | \$33.00 PSF/YR |
| Additional Rent | Utilities      |
| Term            | 3-10+ Years    |
| Possession      | Immediate      |

### **ADDITIONAL FEATURES**

- Standalone building, with multiple entrances for great flexibility, employee engagement, comfort and growth.
- Ready for your further build out, customization, and brand your space to meet your companies' needs. Landlord work to be included, reasonable requests.
- Flexible space and spread your staff over two floors.
- Limited surface parking available, laneway access. Washrooms on basement level. Sleek, exposed white-washed ceilings, operable windows, and HEPA filters on HVAC.







### AREA MAP





### FLOOR PLAN - MAIN FLOOR



FOR LEASE | 83-91B WALNUT AVENUE



### FLOOR PLAN - LOWER LEVEL



# METROPOLITAN COMMERCIAL

#### **CLAIRE BLICKER\***

Vice President 416.703.6621 x 232 claire.blicker@metcomrealty.com

150 BEVERLEY STREET, SUITE 1

TORONTO, ON | M5T 1Y5

416.703.6621

WWW.METCOMREALTY.COM

Disclaimer: The information contained herein has been provided to Metropolitan Commercial Realty Inc. from sources deemed reliable and correct, however we do not warrant its accuracy or assume any responsibility or liability of any kind whatsoever with respect to the accuracy of the information contained herein. All persons are advised to independently verify the information. The information herein is subject to errors, omissions, change of price, rental or other conditions, prior sale or withdrawal at any time wit