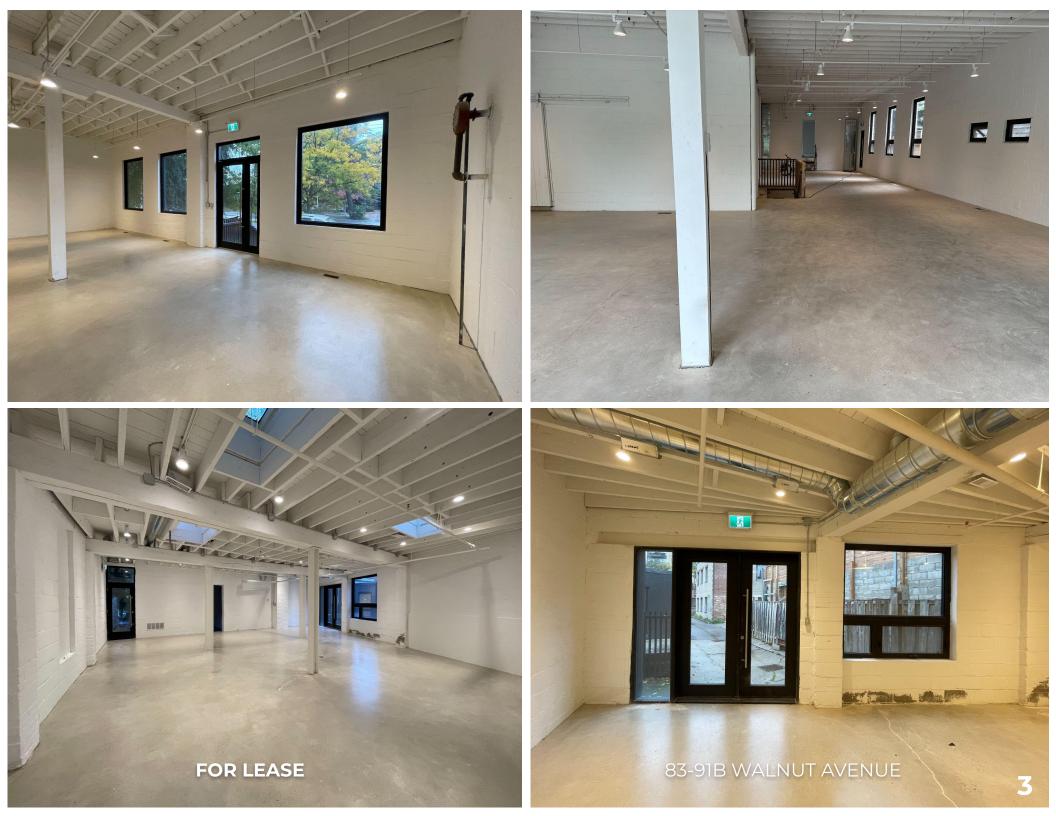

### SOUTH SIDE OF BEAUTIFUL AND HIP

San Francisco style, open layout space. Ready for your further build out, customization, and branding to meet your company's needs.

### POLISHED CONCRETE FLOORS

high ceilings, black metal design accents, bright, simple space, featuring large bright windows throughout, skylights, and modern lighting.

FOR LEASE | 83-91B WALNUT AVENUE