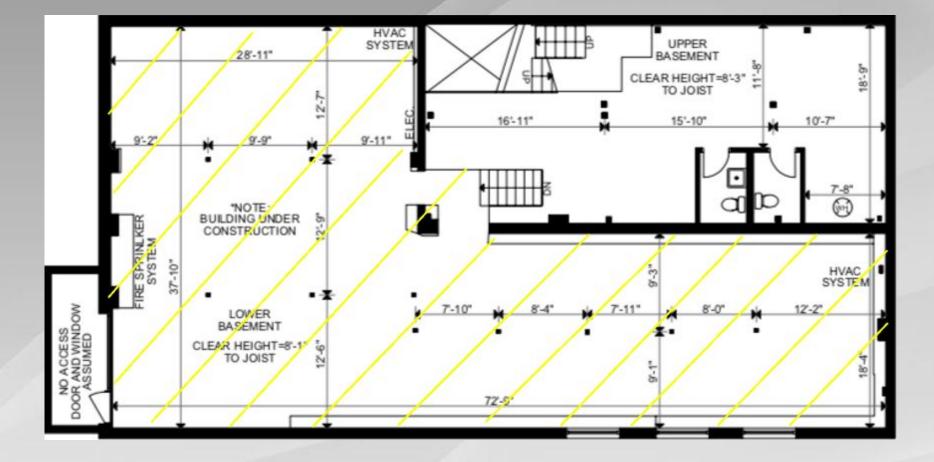

-------------|
| Semi-Gross Rent | \$33.00 PSF/YR |
| Additional Rent | Utilities      |
| Term            | 3-10+ Years    |
| Possession      | Immediate      |

### **ADDITIONAL FEATURES**

- Standalone building, with multiple entrances for great flexibility, employee engagement, comfort and growth.
- Ready for your further build out, customization, and brand your space to meet your companies' needs. Landlord work to be included, reasonable requests.
- Flexible space and spread your staff over two floors.
- Limited surface parking available, laneway access. Washrooms on basement level. Sleek, exposed white-washed ceilings, operable windows, and HEPA filters on HVAC.







### AREA MAP





### FLOOR PLAN - MAIN FLOOR



FOR LEASE | 83-91B WALNUT AVENUE



### FLOOR PLAN - LOWER LEVEL



# METROPOLITAN COMMERCIAL

#### **CLAIRE BLICKER\***

Vice President 416.703.6621 x 232 claire.blicker@metcomrealty.com

150 BEVERLEY STREET, SUITE 1

TORONTO, ON | M5T 1Y5

416.703.6621

WWW.METCOMREALTY.COM

Disclaimer: The information contained herein has been provided to Metropolitan Commercial Realty Inc. from sources deemed reliable and correct, however we do not warrant its accuracy or assume any responsibility or liability of any kind whatsoever with respect to the accuracy of the information contained herein. All persons are advised to independently verify the information. The information herein is subject to errors, omissions, change of price, rental or other conditions, prior sale or withdrawal at any time without notice. Metropolitan Commercial Realty Inc., Brokerage. 'Sales