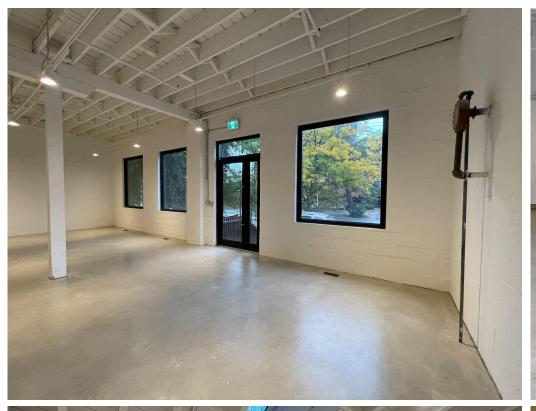

# BRIGHT AND SIMPLE

featuring clear span, skylights, and laneway access.

# POLISHED CONCRETE FLOORS

high ceilings, black metal design accents, bright, simple space, featuring large bright windows throughout, skylights, and modern lighting.