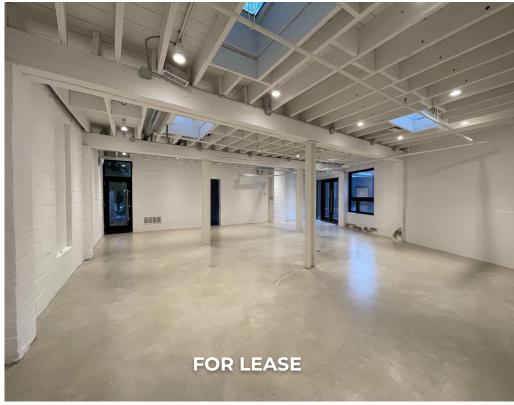

# BRIGHT AND SIMPLE

featuring clear span, skylights, and laneway access.

# POLISHED CONCRETE FLOORS

high ceilings, black metal design accents, bright, simple space, featuring large bright windows throughout, skylights, and modern lighting.