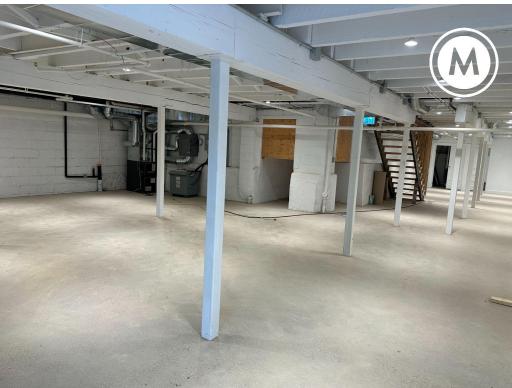

# BRIGHT AND SIMPLE

featuring clear span, skylights, and laneway access.

# POLISHED CONCRETE FLOORS

high ceilings, black metal design accents, bright, simple space, featuring large bright windows throughout, skylights, and modern lighting.

### **ADDITIONAL FEATURES**

- Standalone building, with multiple entrances for great flexibility, employee engagement, comfort and growth.
- Ready for your further build out, customization, and brand your space to meet your companies' needs. Landlord work to be included, reasonable requests.
- COVID-ready: can be flexible and spread your staff over two floors. No common spaces shared with strangers in building. Fresh air.
- Limited surface parking available, laneway access.
   Washrooms on basement level. Sleek, exposed white-washed ceilings, operable windows, and HEPA filters on HVAC.