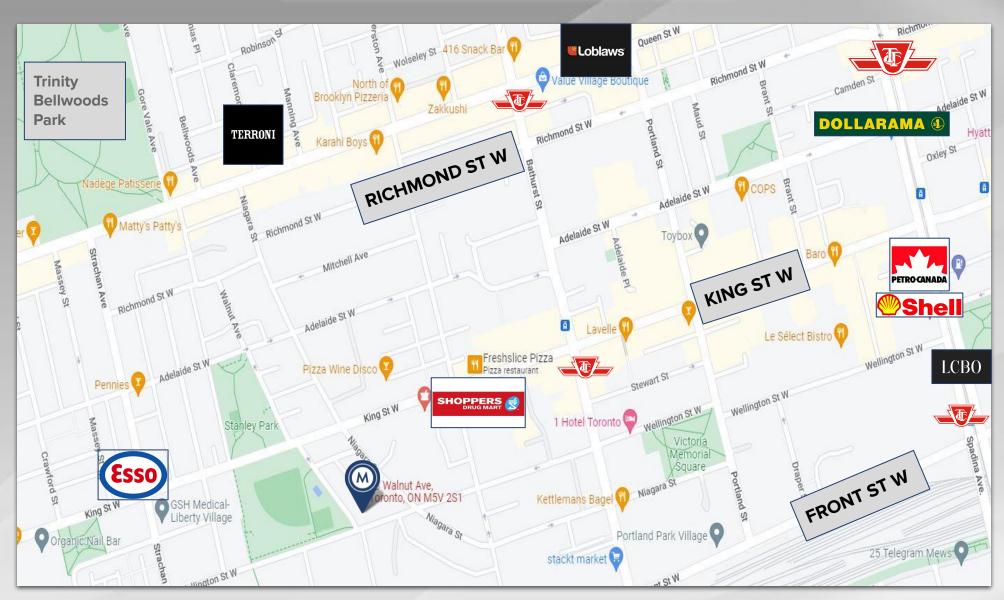

#### **WALKING DISTANCE**

Located in the heart of King Street West - live, work, and play. Many trendy bars and restaurants in the area, close to King and Queen Street West TTC Streetcars.

### **AREA MAP**