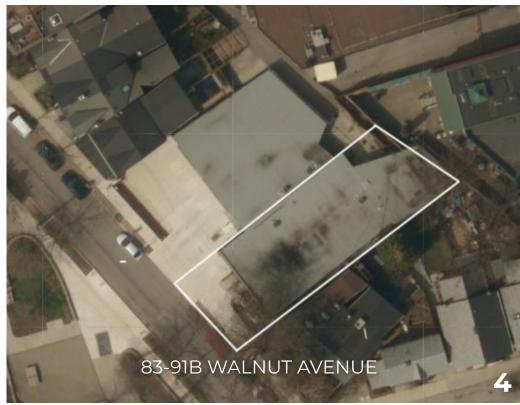

#### **DETAILS**

**Building Area** 5,215 SF

Semi-Gross Rent \$33.00 PSF/YR

Additional Rent Utilities

**Term** 3-10+ Years

**Possession** Immediate