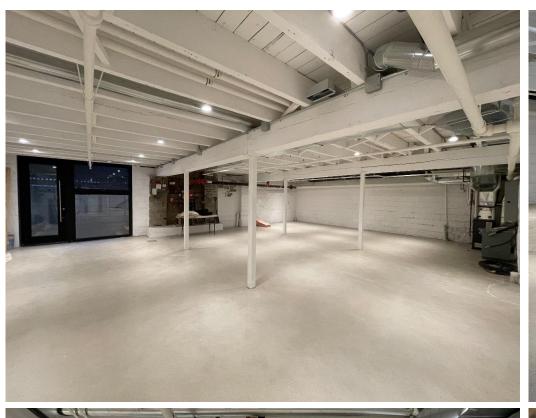

### **ADDITIONAL FEATURES**

- Standalone building, with multiple entrances for great flexibility, employee engagement, comfort and growth.
- Ready for your further build out, customization, and brand your space to meet your companies' needs. Landlord work to be included, reasonable requests.
- COVID-ready: can be flexible and spread your staff over two floors. No common spaces shared with strangers in building. Fresh air.
- Limited surface parking available, laneway access.
   Washrooms on basement level. Sleek, exposed white-washed ceilings, operable windows, and HEPA filters on HVAC.