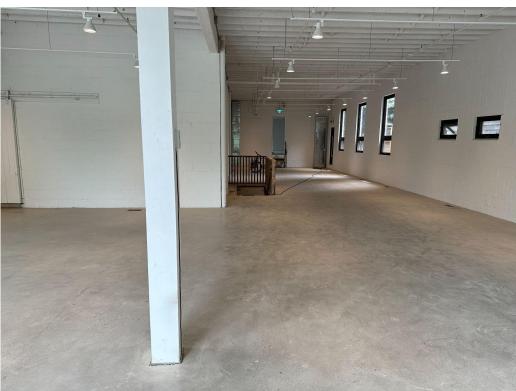

## SOUTH SIDE OF BEAUTIFUL AND HIP

San Francisco style, open layout space. Ready for your further build out, customization, and branding to meet your company's needs.

# POLISHED CONCRETE FLOORS

high ceilings, black metal design accents, bright, simple space, featuring large bright windows throughout, skylights, and modern lighting.