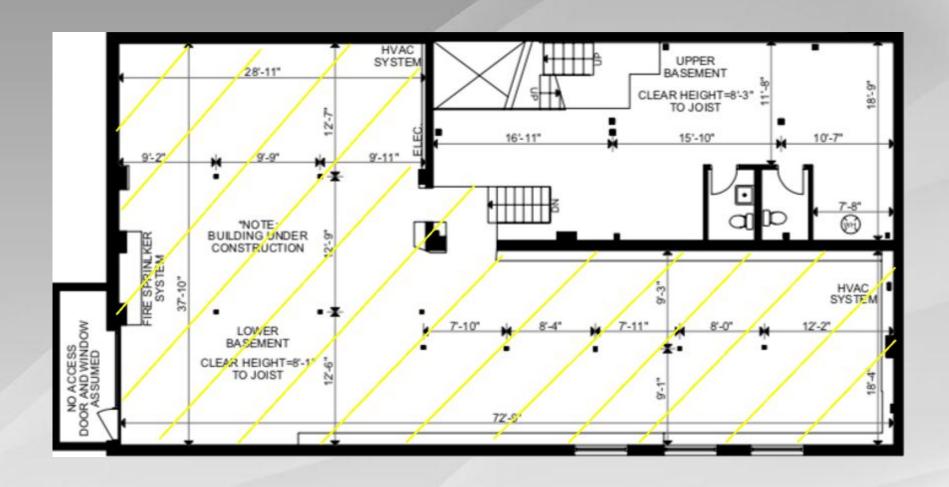

i-Gross Rent \$33.00 PSF/YR

Additional Rent Utilities

**Term** 3-10+ Years

**Possession** Immediate

### **ADDITIONAL FEATURES**

- Standalone building, with multiple entrances for great flexibility, employee engagement, comfort and growth.
- Ready for your further build out, customization, and brand your space to meet your companies' needs. Landlord work to be included, reasonable requests.
- COVID-ready: can be flexible and spread your staff over two floors. No common spaces shared with strangers in building. Fresh air.
- Limited surface parking available, laneway access.
   Washrooms on basement level. Sleek, exposed white-washed ceilings, operable windows, and HEPA filters on HVAC.



















### **AREA MAP**





## FLOOR PLAN - MAIN FLOOR





## FLOOR PLAN - LOWER LEVEL





#### **CLAIRE BLICKER\***

Vice President 416.703.6621 x 232 claire.blicker@metcomrealty.com

150 BEVERLEY STREET, SUITE 1

TORONTO, ON | M5T 1Y5

416.703.6621

WWW.METCOMREALTY.COM