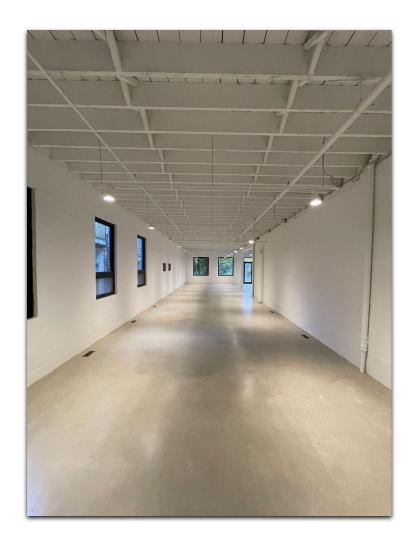

# BRIGHT AND SIMPLE

featuring clear span, skylights, and laneway access.

# POLISHED CONCRETE FLOORS

high ceilings, black metal design accents, bright, simple space, featuring large bright windows throughout, skylights, and modern lighting.