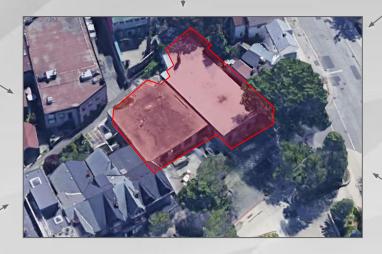

## SOUTH SIDE OF BEAUTIFUL AND HIP

San Francisco style, open layout space. Ready for your further build out, customization, and branding to meet your company's needs.

#### **NEWLY DESIGNED**

Creative industrial office conversion, and special tech ready design.



# BRIGHT AND SIMPLE

featuring clear span, skylights, and laneway access.

# POLISHED CONCRETE FLOORS

high ceilings, black metal design accents, bright, simple space, featuring large bright windows throughout, skylights, and modern lighting.

#### **WALKING DISTANCE**

Located in the heart of King Street West - live, work, and play. Many trendy bars and restaurants in the area, close to King and Queen Street West TTC Streetcars.



#### **DETAILS**

**Building Area** 5,215 SF

Semi-Gross Rent \$33.00 PSF/YR

Additional Rent Utilities

**Term** 3-10+ Years

**Possession** Immediate

### **ADDITIONAL FEATURES**

- Standalone building, with multiple entrances for great flexibility, employee engagement, comfort and growth.
- Ready for your further build out, customization, and brand your sp