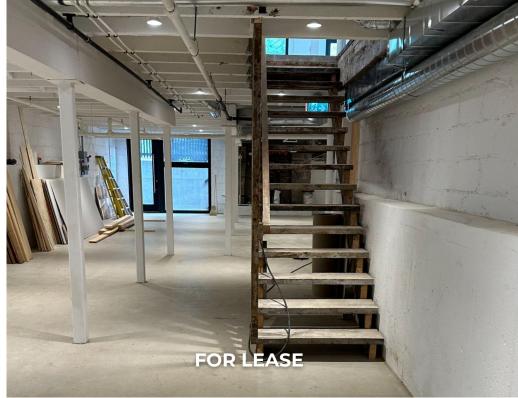

# BRIGHT AND SIMPLE

featuring clear span, skylights, and laneway access.

# POLISHED CONCRETE FLOORS

high ceilings, black metal design accents, bright, simple space, featuring large bright windows throughout, skylights, and modern lighting.

### **ADDITIONAL FEATURES**

- Standalone building, with multiple entrances for great flexibility, employee engagement, comfort and growth.
- Ready for your further build out, customization, and brand your space to meet your companies' needs. Landlord work to be included, reasonable requests.
- COVID-ready: can be flexible and spread your staff over two floors. No common spaces shared with strangers in building. Fresh air.
- Limited surface parking available, laneway access.
   Washrooms on basement level. Sleek, exposed white-washed ceilings, operable windows, and HEPA filters on HVAC.