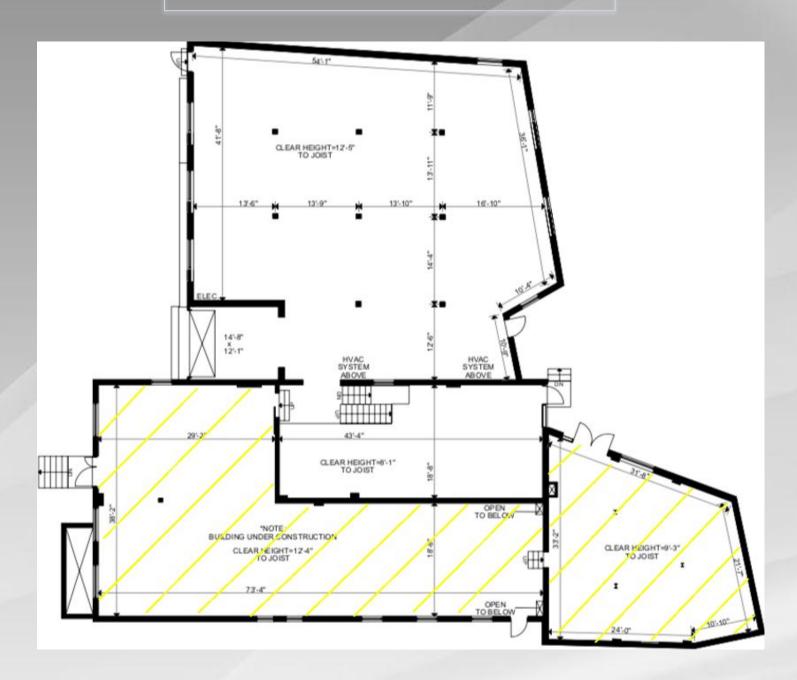

**Building Area** 5,215 SF

Semi-Gross Rent \$33.00 PSF/YR

Additional Rent Utilities

**Term** 3-10+ Years

**Possession** Immediate

### **ADDITIONAL FEATURES**

- Standalone building, with multiple entrances for great flexibility, employee engagement, comfort and growth.
- Ready for your further build out, customization, and brand your space to meet your companies' needs. Landlord work to be included, reasonable requests.
- COVID-ready: can be flexible and spread your staff over two floors. No common spaces shared with strangers in building. Fresh air.
- Limited surface parking available, laneway access.
   Washrooms on basement level. Sleek, exposed white-washed ceilings, operable windows, and HEPA filters on HVAC.



















### **AREA MAP**





## FLOOR PLAN - MAIN FLOOR





## FLOOR PLAN - LOWER LEVEL





#### **CLAIRE BLICKER\***

Vice President 416.703.6621 x 232 claire.blicker@metcomrealty.com

150 BEVERLEY STREET, SUITE 1

TORONTO, ON | M5T 1Y5

416.703.6621

WWW.METCOMREALTY.COM