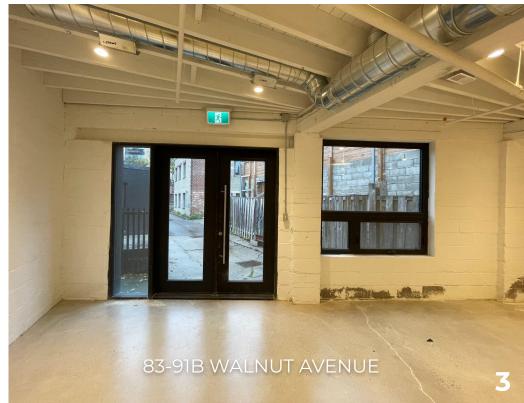

### **ADDITIONAL FEATURES**

- Standalone building, with multiple entrances for great flexibility, employee engagement, comfort and growth.
- Ready for your further build out, customization, and brand your space to meet your companies' needs. Landlord work to be included, reasonable requests.
- COVID-ready: can be flexible and spread your staff over two floors. No common spaces shared with strangers in building. Fresh air.
- Limited surface parking available, laneway access.
   Washrooms on basement level. Sleek, exposed white-washed ceilings, operable windows, and HEPA filters on HVAC.