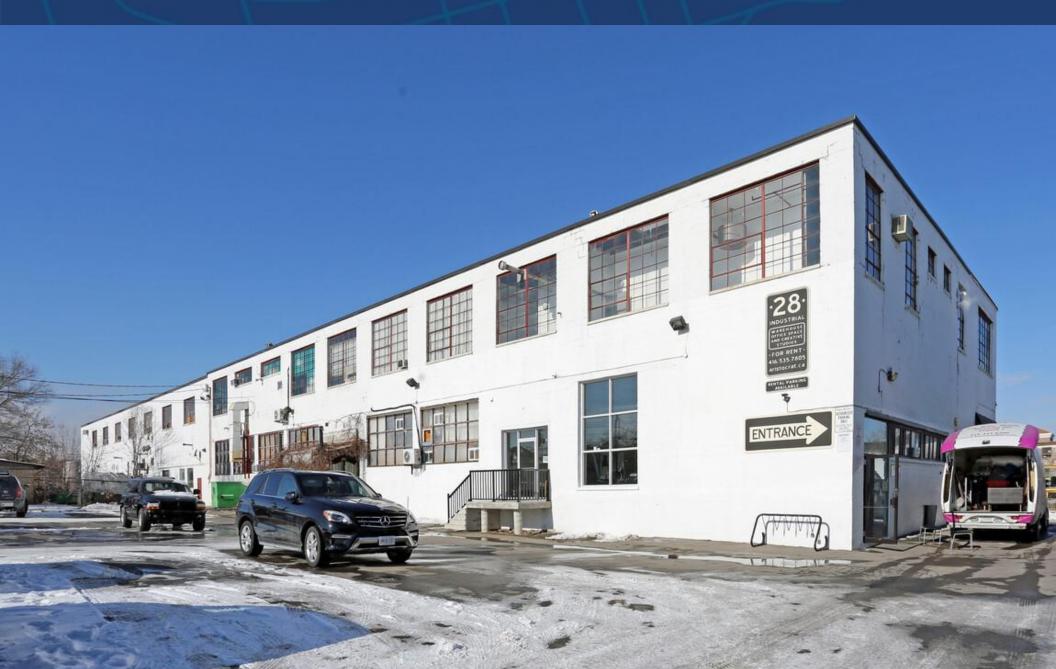

# 28 INDUSTRIAL STREET

EAST YORK, TORONTO, ON

### **DETAILS**

**LOCATION** On Industrial Street, east of Laird Drive. Click here for map.

**BUILDING DETAILS** Unit 111 1,010 SF

Unit 121 750 SF

Unit 212 1,050 SF

MONTHLY GROSS RENT Unit 111 \$3,100/Month

#### **PROPERTY OVERVIEW**

- Bright, spacious, self-contained, air-conditioned office spaces
- Large, open work area, kitchenette, bathroom
- Large industrial style windows, providing Incredible amount of natural light
- Onsite parking available
- TTC accessibility roughly 20 minutes to Eglinton or Donlands Station via TTC