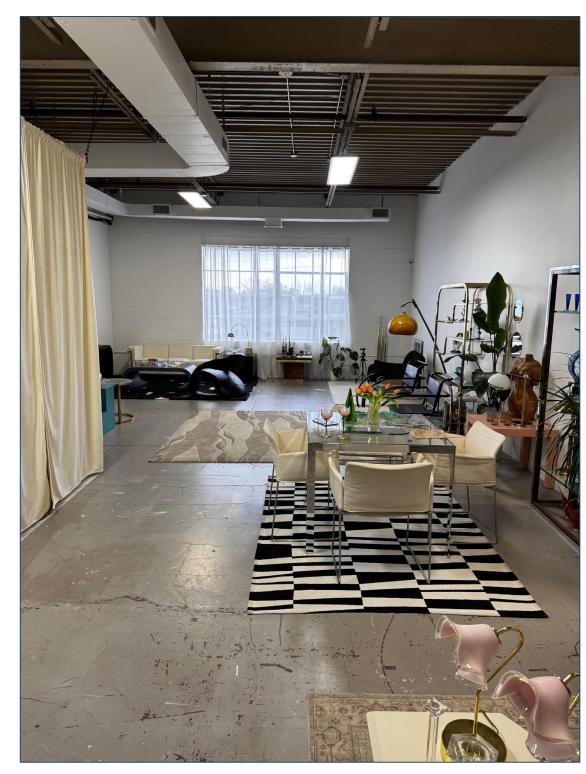

#### **PROPERTY OVERVIEW**

- Bright, spacious, self-contained, air-conditioned office spaces
- Large, open work area, kitchenette, bathroom
- Large industrial style windows, providing Incredible amount of natural light
- Onsite parking available
- TTC accessibility roughly 20 minutes to Eglinton or Donlands Station via TTC