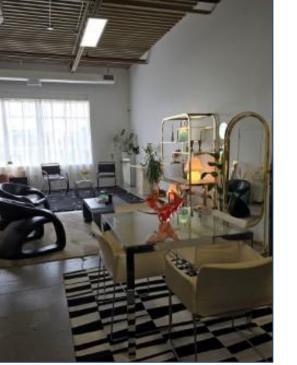

#### **PROPERTY OVERVIEW**

- Bright, spacious, self-contained, air-conditioned office spaces
- Large, open work area, kitchenette, bathroom
- Large industrial style windows, providing Incredible amount of natural light
- Onsite parking available
- TTC accessibility roughly 20 minutes to Eglinton or Donlands Station via TTC