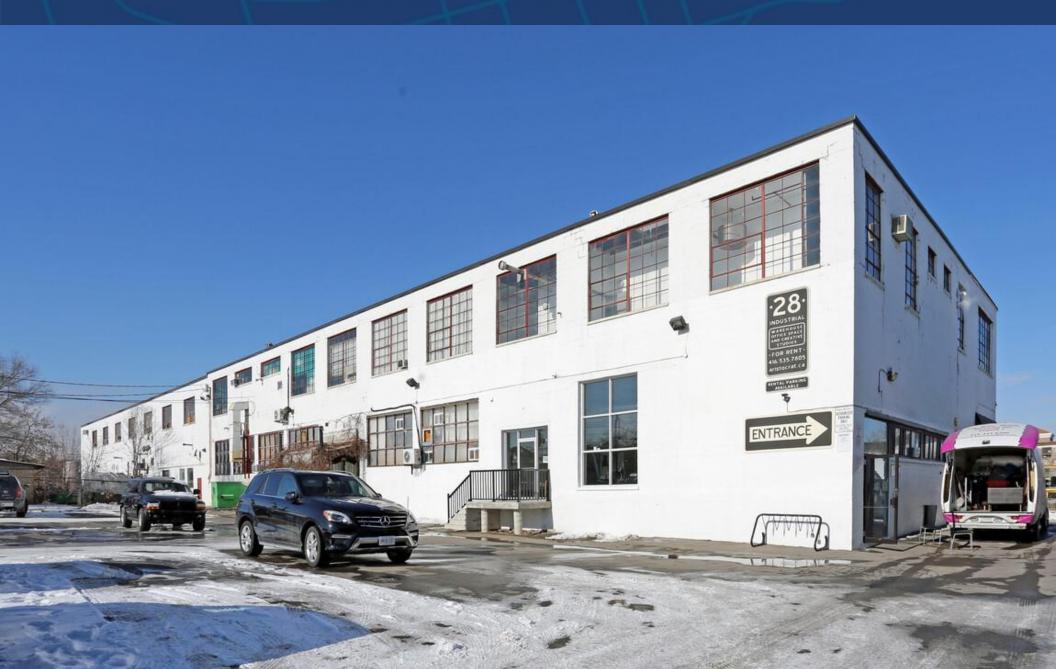

# 28 INDUSTRIAL STREET

EAST YORK, TORONTO, ON

## **DETAILS**

**LOCATION** On Industrial Street, east of Laird Drive. Click here for map.

**BUILDING DETAILS** Unit 121 750 SF

Unit 212 1,050 SF

MONTHLY GROSS RENT Unit 121 \$2,000/Month

Unit 212 \$3,200/Month

#### **PROPERTY OVERVIEW**

- Bright, spacious, self-contained, air-conditioned office spaces
- Large, open work area, kitchenette, bathroom
- Large industrial style windows, providing Incredible amount of natural light
- Onsite parking available
- TTC accessibility roughly 20 minutes to Eglinton or Donlands Station via TTC