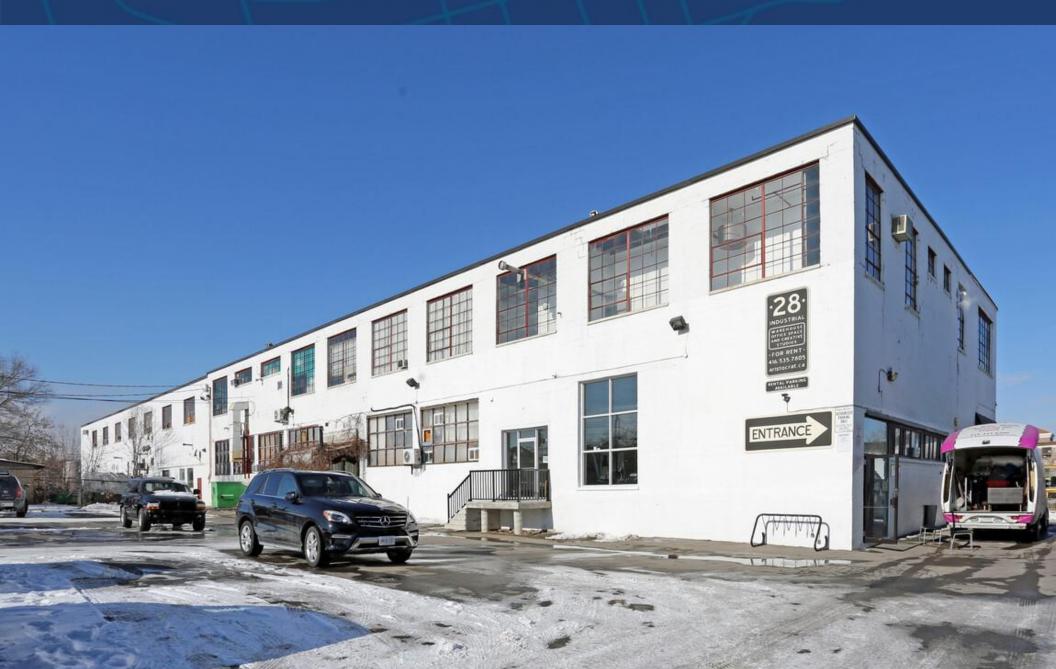

# 28 INDUSTRIAL STREET

EAST YORK, TORONTO, ON

#### **DETAILS**

**LOCATION** On Industrial Street, east of Laird Drive. Click here for map.

**BUILDING DETAILS** Unit 107 - 1,200 SF (800 SF + 400 SF Loft)

Unit 110 - 1,300 SF (1,050 SF + 250 SF Loft)

MONTHLY GROSS RENT Unit 107 - \$3,000/Month

#### **PROPERTY OVERVIEW**

- Bright, spacious, self-contained, air-conditioned, studio/office space
- Large, open work area, kitchenette, bathroom
- Large industrial style windows, providing Incredible amount of natural light
- 12 Foot Ceilings
- Onsite parking available
- TTC accessibility roughly 20 minutes to Eglinton or Donlands Station via TTC busses
- Unit 107 has a large roll up door