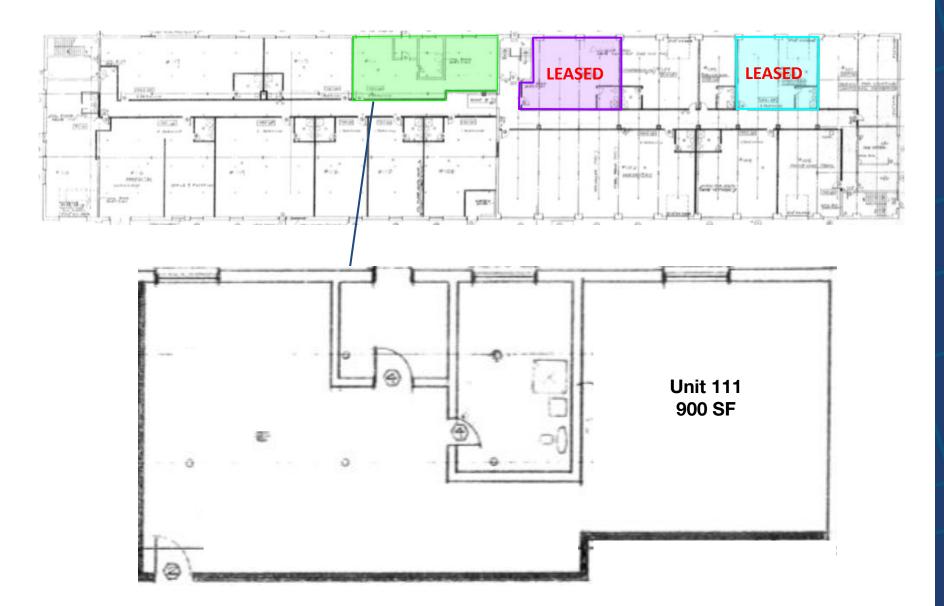

#### **Ground Floor**

FLOOR PLAN 28 INDUSTRIAL STREET

4

### DETAILS

| VIEW  | E                |
|-------|------------------|
| OVER  | AL STREE         |
| RTY 0 | <b>NDUSTRIAL</b> |
| PROPE | 28 II            |

| LOCATION                | On Industrial Street, east of Laird Drive. Click here for map. |
|-------------------------|----------------------------------------------------------------|
| <b>BUILDING DETAILS</b> | Unit 103 - 1,110 SF<br>Unit 111 - 1,100 SF                     |
| MONTHLY GROSS RENT      | Unit 103 - \$3,400<br>Unit 111 - \$2,400                       |
| Term                    | 1-3 years                                                      |
| Possession              | Contact Agents                                                 |