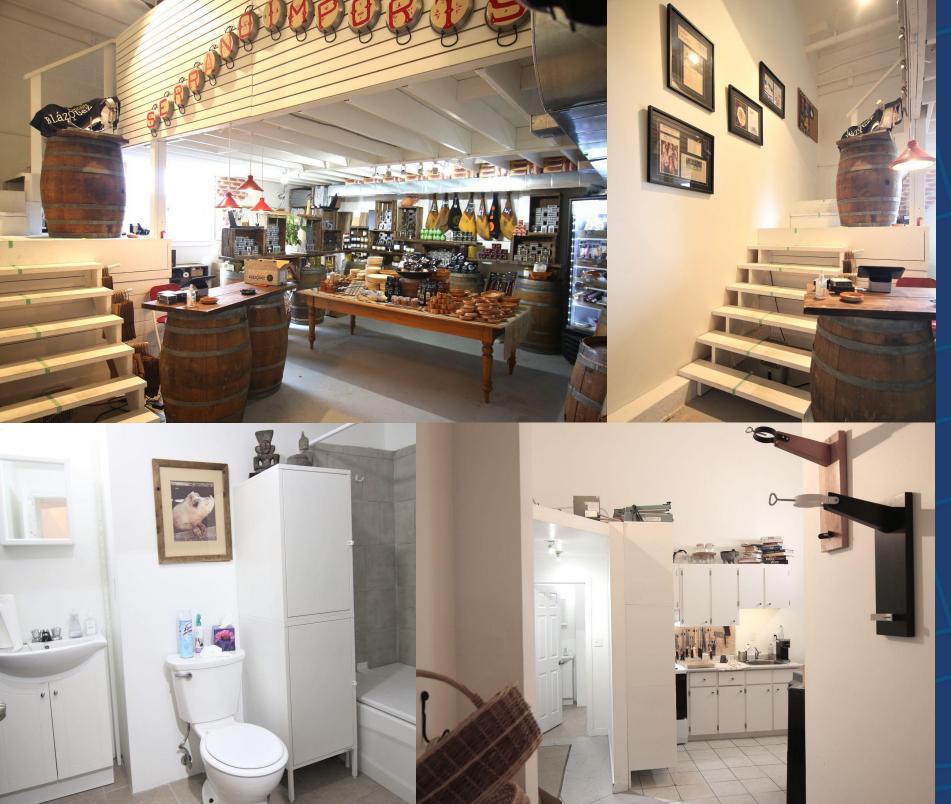

# INTERIOR PHOTOS 28 INDUSTRIAL STREET

#### **PROPERTY OVERVIEW**

- Bright, spacious, self-contained, air-conditioned, studio/office space
- Large, open work area, kitchenette, bathroom
- Large industrial style windows, providing Incredible amount of natural light
- 12 Foot Ceilings, with a mezzanine.
- Onsite parking available
- TTC accessibility roughly 20 minutes to Eglinton & Donlands Station via TTC busses.