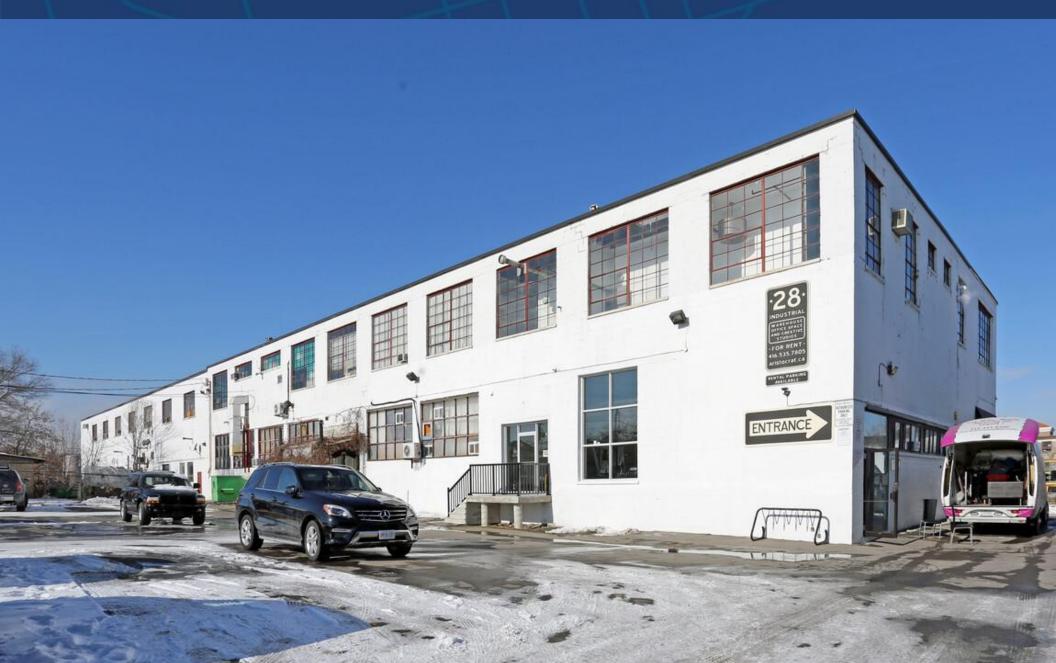

## FOR LEASE | STUDIO OFFICE SPACE 28 INDUSTRIAL STREET EAST YORK, TORONTO, ON

### DETAILS

| VIEW  | E                |
|-------|------------------|
| OVER  | AL STREE         |
| RTY 0 | <b>NDUSTRIAL</b> |
| PROPE | 28 II            |

| LOCATION                | On Industrial Street, east of Laird Drive. Click here for map. |
|-------------------------|----------------------------------------------------------------|
| <b>BUILDING DETAILS</b> | Unit 103 - 1,110 SF<br>Unit 111 - 1,100 SF                     |
| MONTHLY GROSS RENT      | Unit 103 - \$3,400<br>Unit 111 - \$2,400                       |
| Term                    | 1-3 years                                                      |
| Possession              | Contact Agents                                                 |

#### **PROPERTY OVERVIEW**

- Bright, spacious, self-contained, air-conditioned, studio/office space
- Large, open work area, kitchenette, bathroom
- Large industrial style windows, providing Incredible amount of natural light
- 12 Foot Ceilings, with a mezzanine.
- Onsite parking available
- TTC accessibility roughly 20 minutes to Eglinton & Donlands Station via TTC busses.