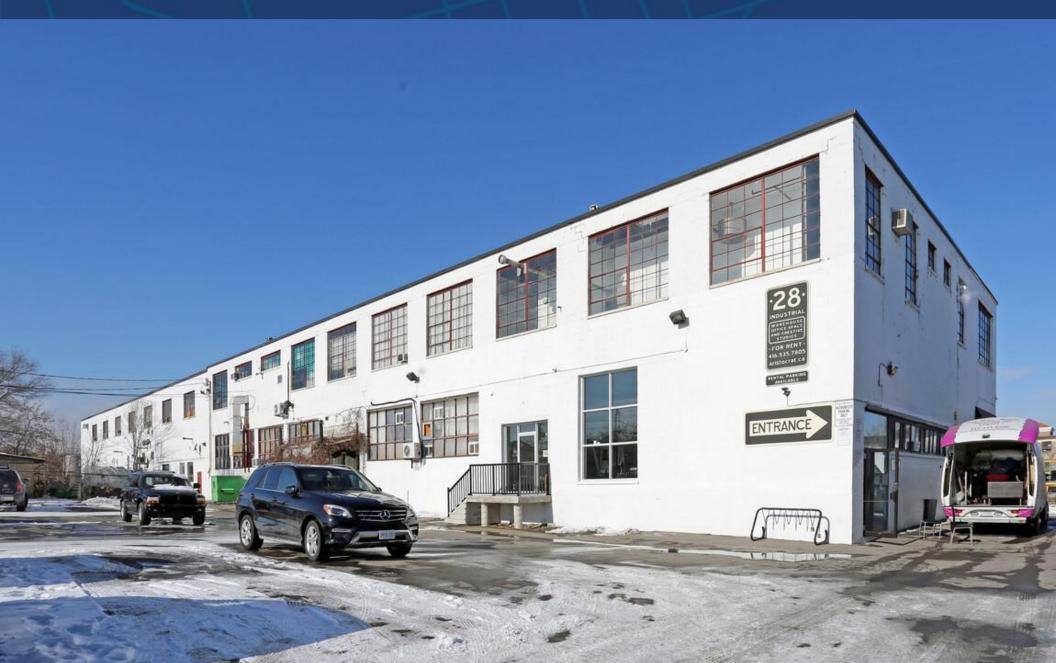

# FOR LEASE | STUDIO OFFICE SPACE 28 INDUSTRIAL STREET EAST YORK, TORONTO, ON

#### **PROPERTY OVERVIEW**

- Bright, spacious, self-contained, air-conditioned office spaces
- Large, open work area, kitchenette, bathroom
- Large industrial style windows, providing Incredible amount of natural light
- Onsite parking available
- TTC accessibility roughly 20 minutes to Eglinton or Donlands Station via TTC