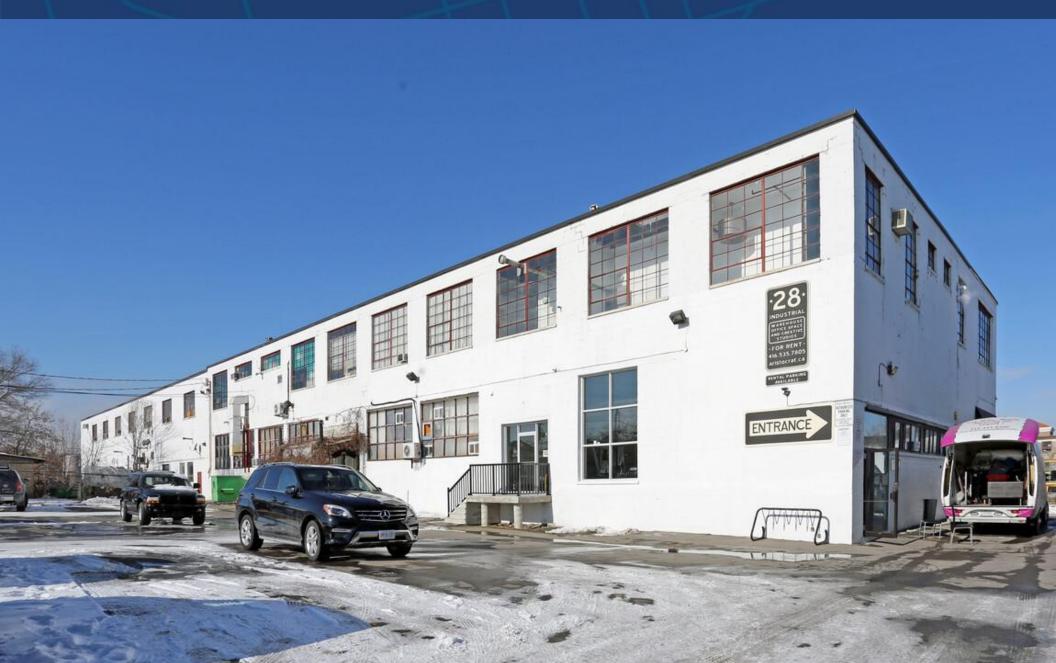

## FOR LEASE | STUDIO OFFICE SPACE 28 INDUSTRIAL STREET EAST YORK, TORONTO, ON

### DETAILS

| LOCATION                | On Industrial Street, east of Laird Drive. Click here for map.                                                 |
|-------------------------|----------------------------------------------------------------------------------------------------------------|
| <b>BUILDING DETAILS</b> | Unit 100 - 600 SF - \$1,000/Month<br>Unit 102 - 1100 SF - \$3,,200/Month<br>Unit 109 - 1300 SF - \$3,700/Month |
| MONTHLY GROSS RENT      | Unit 211 - 1,000 SF - \$3,000/Month                                                                            |
| Term                    | 1 Year with options                                                                                            |
| Possession              | Contact Agents                                                                                                 |

#### **PROPERTY OVERVIEW**

- Bright, spacious, self-contained, air-conditioned, studio/office space
- Large, open work area, kitchenette, bathroom
- Large industrial style windows, providing Incredible amount of natural light
- 12 Foot Ceilings
- Onsite parking available
- TTC accessibility roughly 20 minutes to Eglinton or Donlands Station via TTC busses
- Unit 102 A unique cafe unit, current tenant is selling business and/or equipment
- Unit 109 Modern studio unit with loft mezzanine office