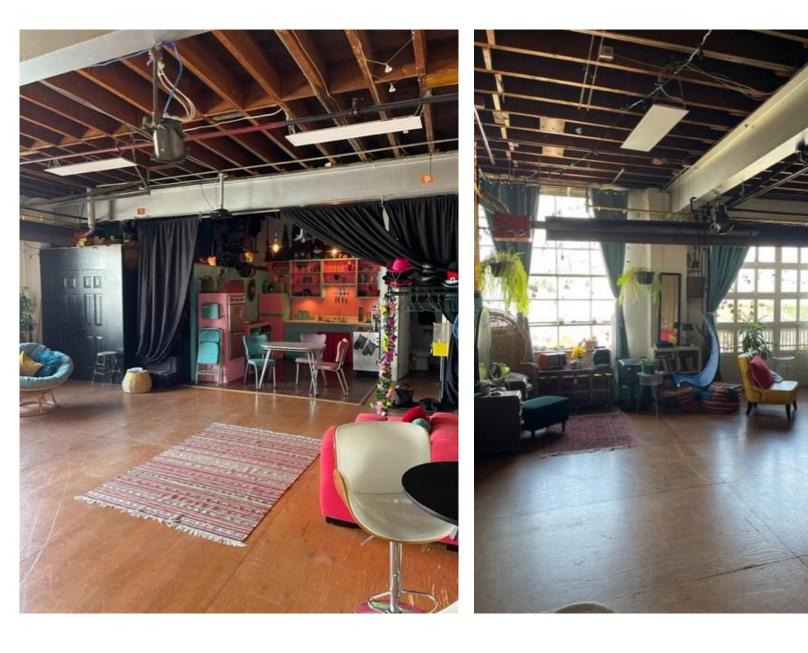

#### **PROPERTY OVERVIEW**

- Bright, spacious, self-contained, air-conditioned, studio/office space
- Large, open work area, kitchenette, bathroom
- Large industrial style windows, providing Incredible amount of natural light
- 12 Foot Ceilings
- Onsite parking available
- TTC accessibility roughly 20 minutes to Eglinton or Donlands Station via TTC busses
- Unit 102 A unique cafe unit, current tenant is selling business and/or equipment
- Unit 109 Modern studio unit with loft mezzanine office

# IMAGES 28 INDUSTRIAL STREET

Excellent Transit Transit is convenient for most Walk Score