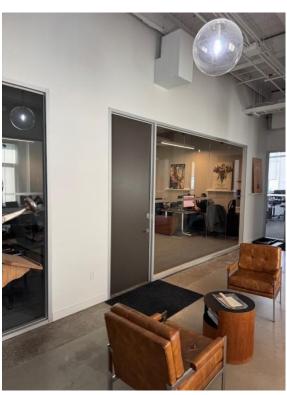

#### **FEATURES**

Studio office space multi office but can open up plan

- Main floor with polished concrete floors and 14ft ceilings
- Steps to Dundas West TTC subway station.
- Abundant natural light
- Wheelchair access