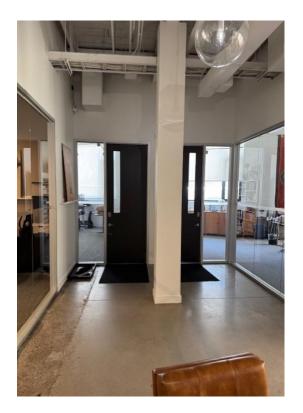

#### **FEATURES**

Studio office space multi office but can open up plan

- Main floor with polished concrete floors and 14ft ceilings
- Steps to Dundas West TTC subway station.
- Abundant natural light
- Wheelchair access