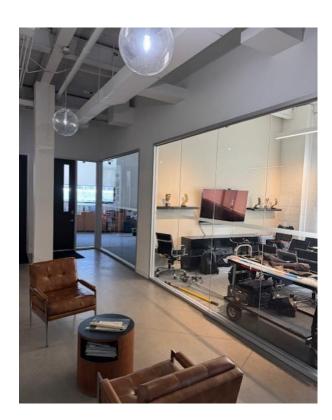

#### **FEATURES**

Studio office space multi office but can open up plan

- Main floor with polished concrete floors and 14ft ceilings
- Steps to Dundas West TTC subway station.
- Abundant natural light
- Wheelchair access

MEETING ROOM

EQ