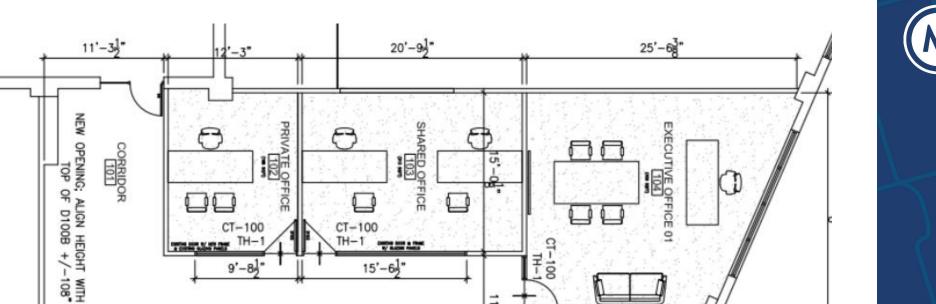

# DETAILS Location Top of Golden Avenue near Dundas St W and Bloor St W. Click Here for Map

**Building Details** Unit 106 - 2,025 SF

**Rental Rate** Unit 106 - \$7,256.00/Month

**Term** 1-3 years

Possession June 1, 2025

#### **FEATURES**

Studio office space multi office but can open up plan

- Main floor with polished concrete floors and 14ft ceilings
- Steps to Dundas West TTC subway station.
- Abundant natural light
- Wheelchair access

CT-100

CT-100 TH-1

CT-100 TH-1

5'-5

15'-6]

RECEPTION 100

CT-100 TH-1 •

15'-63"

MEETING ROOM

EQ