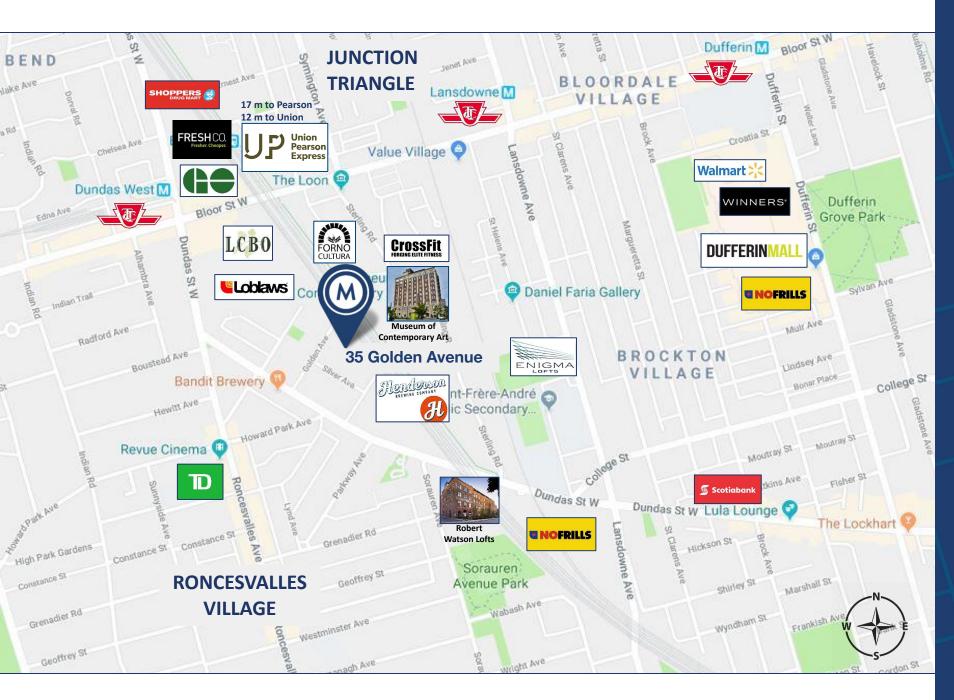

# DETAILS Location Top of Golden Avenue near Dundas St W and Bloor St W. Click Here for Map

**Building Details** Unit 106 - 2,025 SF

**Rental Rate** Unit 106 - \$7,256.00/Month

**Term** 1-3 years

Possession June 1, 2025