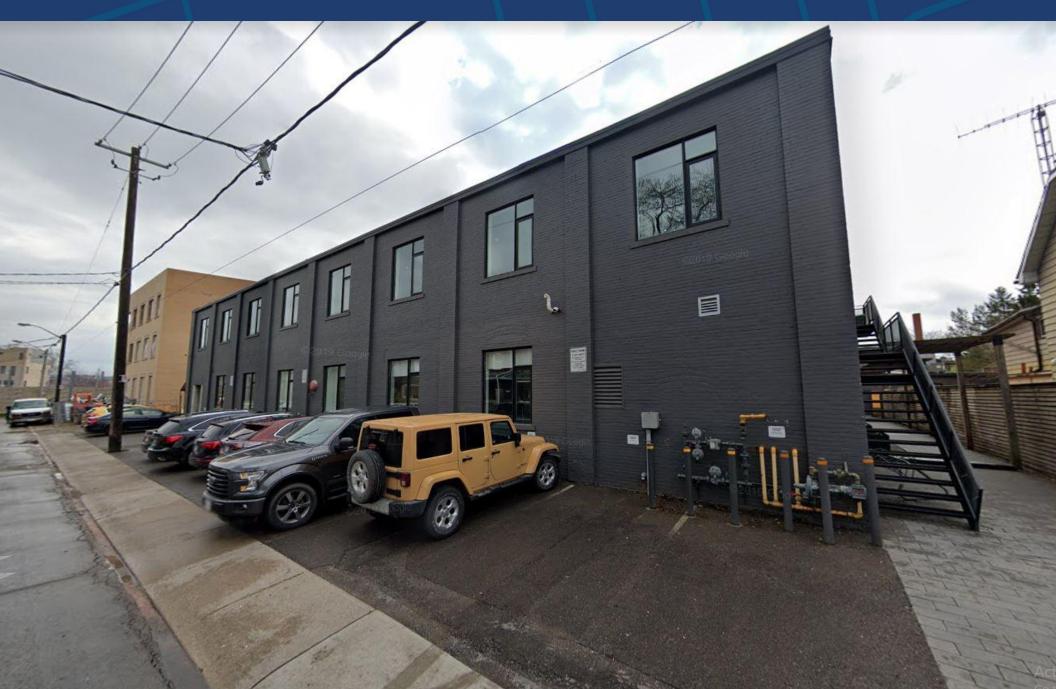

## FOR LEASE | STUDIO OFFICE | SOUTH BUILDING

## 35 GOLDEN AVENUE

TORONTO | ON

# DETAILS Location Top of Golden Avenue near Dundas St W and Bloor St W. Click Here for Map

**Building Details** Unit 106 - 2,025 SF

**Rental Rate** Unit 106 - \$7,256.00/Month

**Term** 1-3 years

Possession June 1, 2025

#### **FEATURES**

Studio office space multi office but can open up plan

- Main floor with polished concrete floors and 14ft ceilings
- Steps to Dundas West TTC subway station.
- Abundant natural light
- Wheelchair access