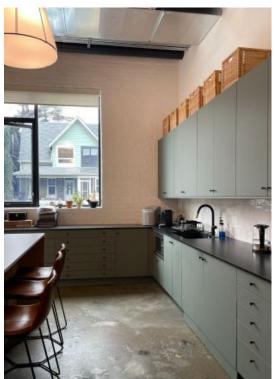

#### **FEATURES**

• Studio office space.

• Main floor with concrete floors, 12ft ceilings, wood-mill construction and open area.

Steps to Dundas West TTC subway station.

Abundant natural light.

Direct street access/entrance.