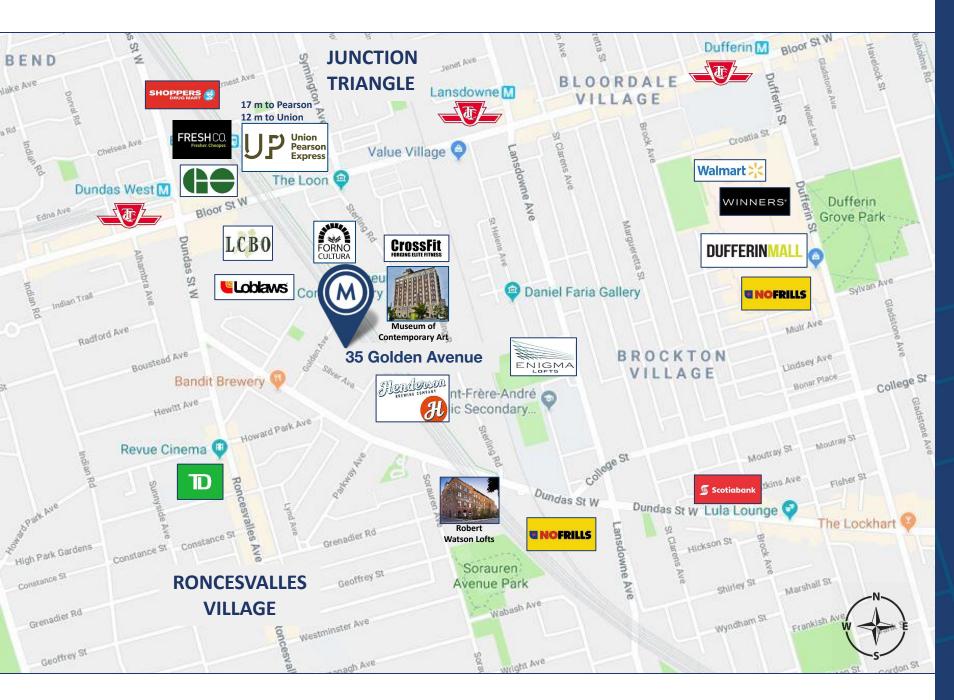

#### **DETAILS**

**Location** Top of Golden Avenue near Dundas St W and Bloor St W. Click Here for Map

**Building Details** Unit 118 - 1,283 SF

Rental Rate \$3,955/Month

**Term** 1-3 years

Possession August 1st 2024