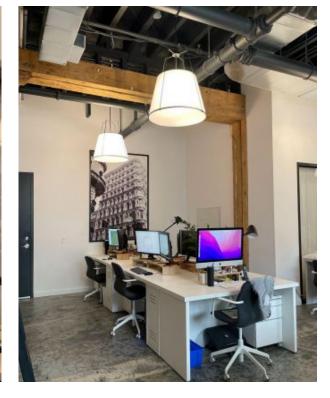

#### **FEATURES**

• Studio office space.

• Main floor with concrete floors, 12ft ceilings, wood-mill construction and open area.

Steps to Dundas West TTC subway station.

Abundant natural light.

Direct street access/entrance.