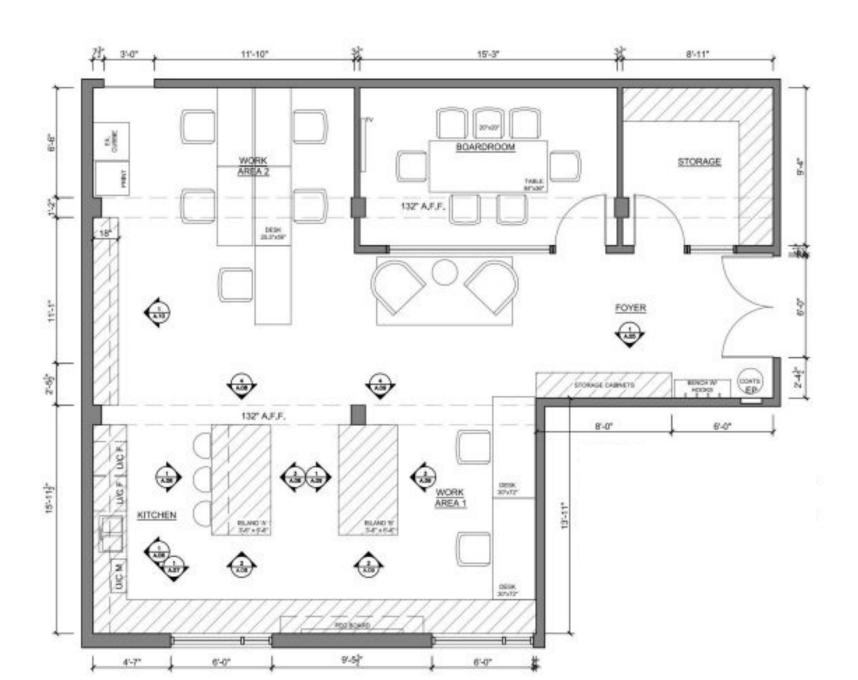

#### **DETAILS**

**Location** Top of Golden Avenue near Dundas St W and Bloor St W. Click Here for Map

**Building Details** Unit 118 - 1,283 SF

Rental Rate \$3,955/Month

**Term** 1-3 years

Possession August 1st 2024