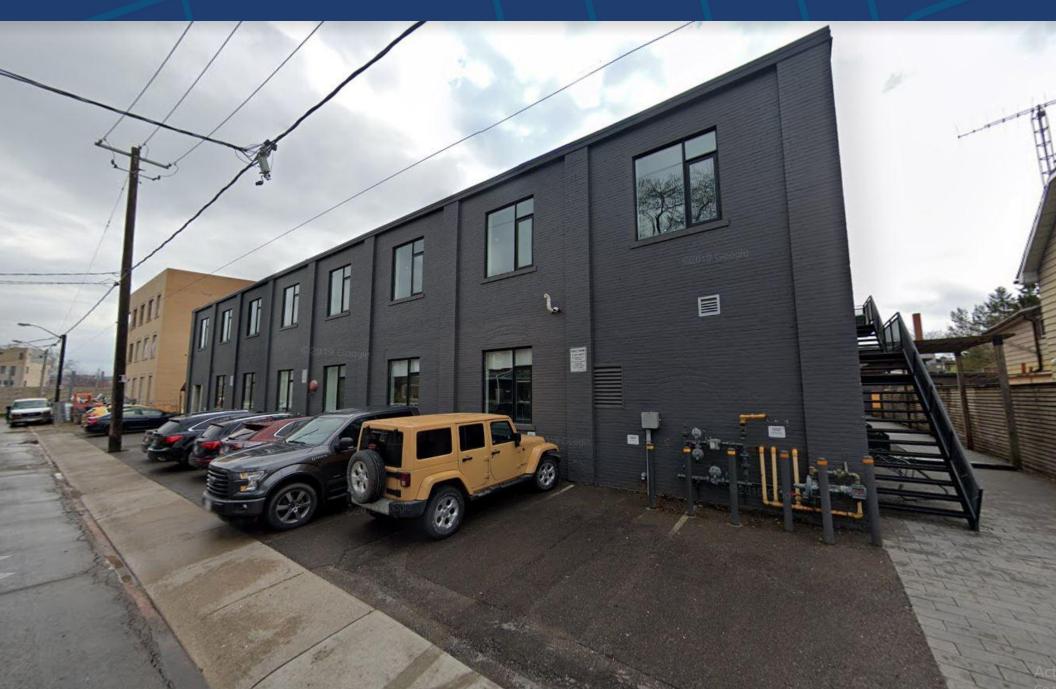

## 35 GOLDEN AVENUE

TORONTO | ON

#### **DETAILS**

**Location** Top of Golden Avenue near Dundas St W and Bloor St W. Click Here for Map

**Building Details** Unit 118 - 1,283 SF

Rental Rate \$3,955/Month

**Term** 1-3 years

Possession August 1st 2024

#### **FEATURES**

• Studio office space.

• Main floor with concrete floors, 12ft ceilings, wood-mill construction and open area.

Steps to Dundas West TTC subway station.

Abundant natural light.

Direct street access/entrance.