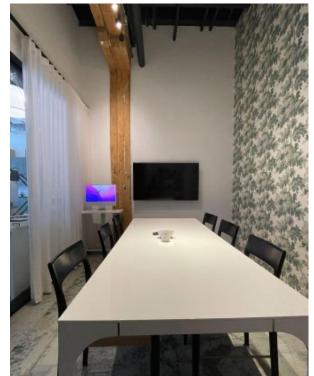

#### **FEATURES**

• Studio office space.

• Main floor with concrete floors, 12ft ceilings, wood-mill construction and open area.

Steps to Dundas West TTC subway station.

Abundant natural light.

Direct street access/entrance.