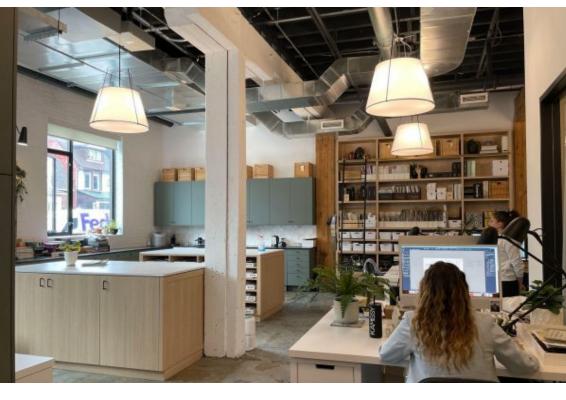

#### **FEATURES**

• Studio office space.

• Main floor with concrete floors, 12ft ceilings, wood-mill construction and open area.

Steps to Dundas West TTC subway station.

Abundant natural light.

Direct street access/entrance.