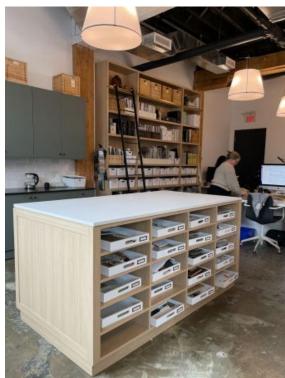

#### **FEATURES**

• Studio office space.

• Main floor with concrete floors, 12ft ceilings, wood-mill construction and open area.

Steps to Dundas West TTC subway station.

Abundant natural light.

Direct street access/entrance.