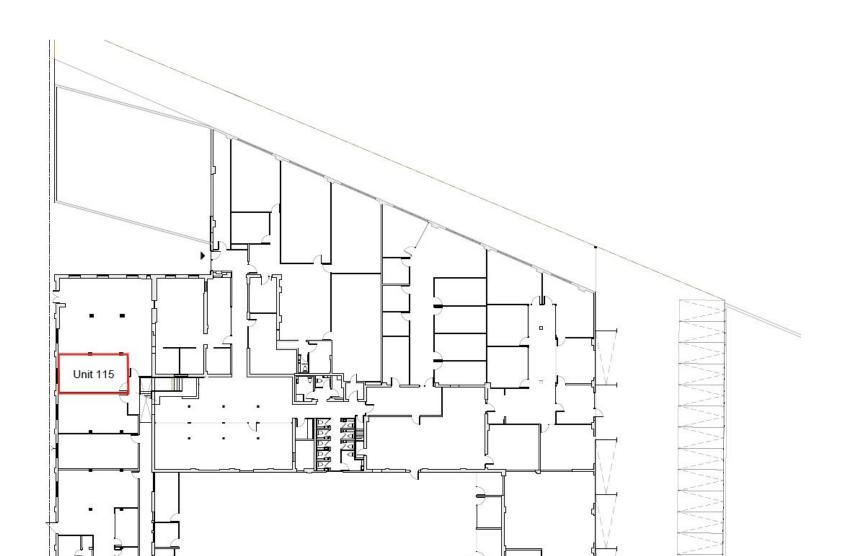

# DETAILS Location Top of Golden Avenue near Dundas St W and Bloor St W. Click Here for Map

**Building Details** Unit 115 - 442 SF

Rental Rate Unit 115 - \$1,650/Month

**Term** 1-3 years

**Possession** Immediate