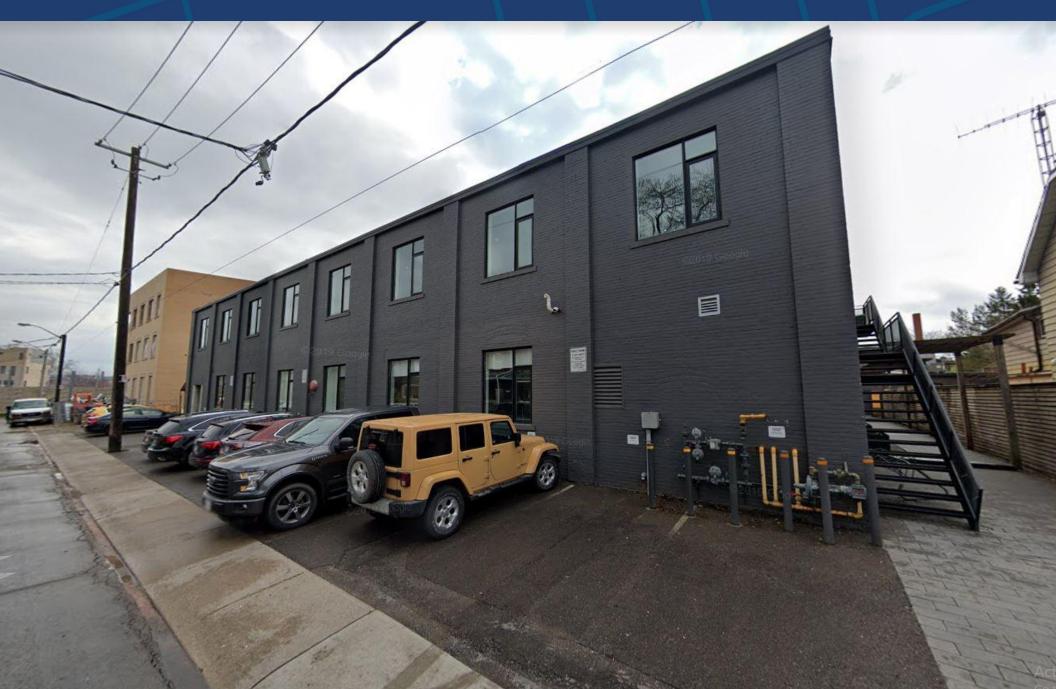

## 35 GOLDEN AVENUE

TORONTO | ON

# DETAILS Location Top of Golden Avenue near Dundas St W and Bloor St W. Click Here for Map

**Building Details** Unit 115 - 442 SF

Rental Rate Unit 115 - \$1,650/Month

**Term** 1-3 years

**Possession** Immediate

#### **FEATURES**

- Studio office space.
- Main floor with polished concrete floors, 14ft ceilings, wood-mill construction and open area.
- Steps to Dundas West TTC subway station.
- Abundant natural light.
- Direct street access/entrance.