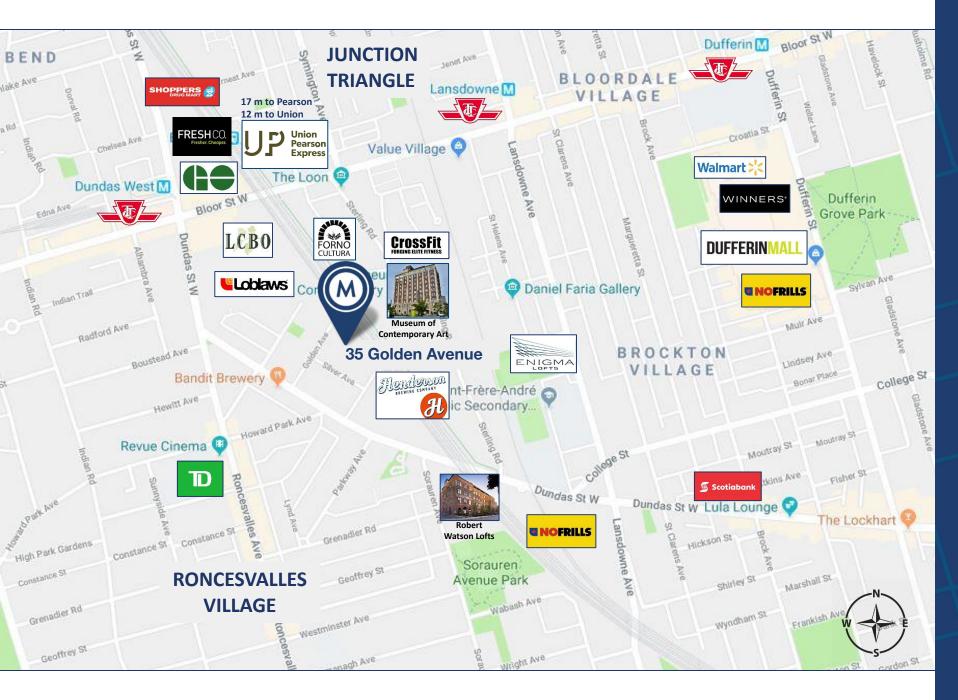

# DETAILS Location Top of Golden Avenue near Dundas St W and Bloor St W. Click Here for Map

**Building Details** Unit 115 - 442 SF

Rental Rate Unit 115 - \$1,650/Month

**Term** 1-3 years

**Possession** Immediate