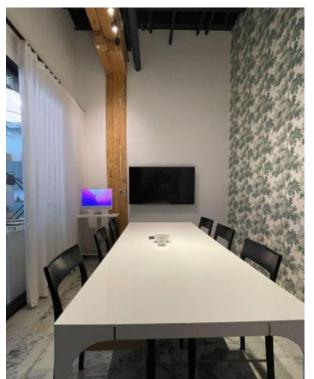

#### **FEATURES**

- Studio office space.
- Main floor with concrete floors, 12ft ceilings, wood-mill construction and open area.
- Steps to Dundas West TTC subway station.
- Abundant natural light.
- Direct street access/entrance.