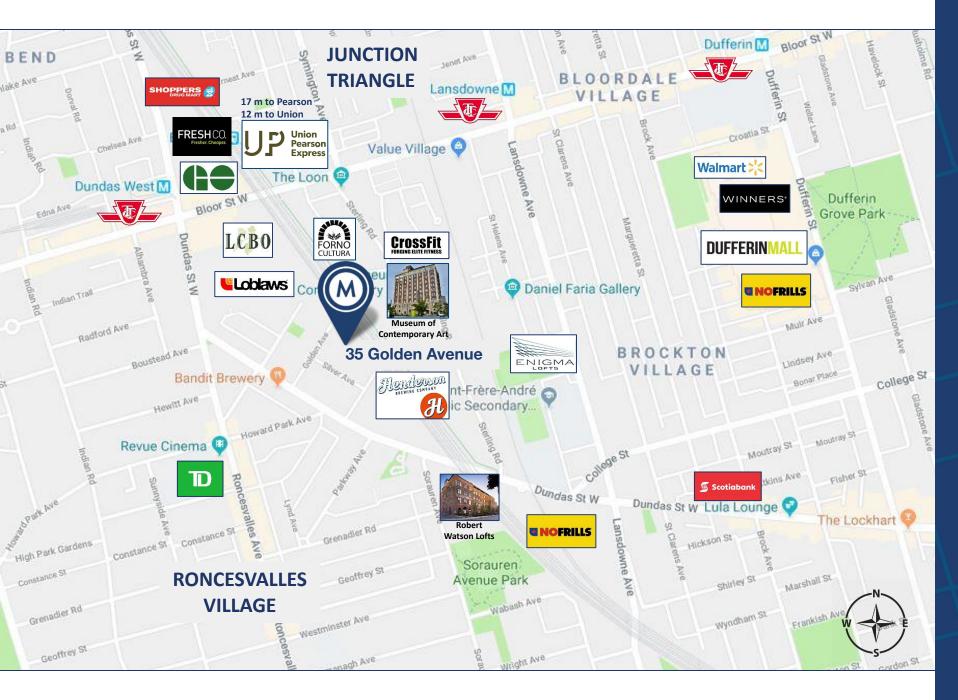

### **DETAILS**

**Location** Top of Golden Avenue near Dundas St W and Bloor St W. Click Here for Map

**Building Details** Unit 117 - 540 SF

Unit 118 - 1,283 SF

Rental Rate Unit 117 - \$1,825/Month

Unit 118 - \$3,955/Month