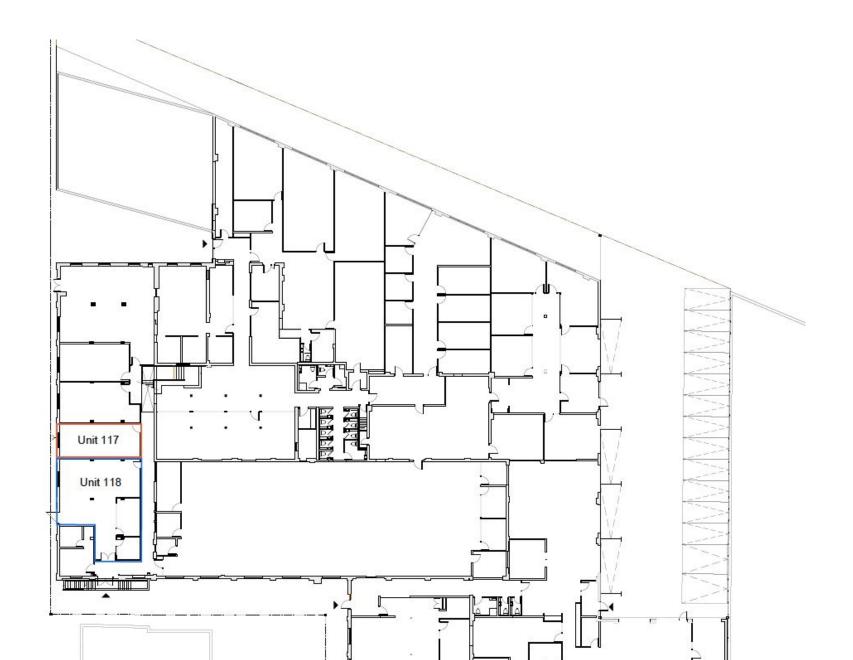

### **DETAILS**

**Location** Top of Golden Avenue near Dundas St W and Bloor St W. Click Here for Map

**Building Details** Unit 117 - 540 SF

Unit 118 - 1,283 SF

Rental Rate Unit 117 - \$1,825/Month

Unit 118 - \$3,955/Month