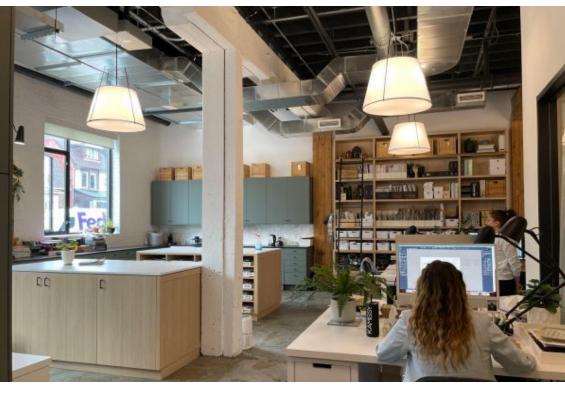

#### **FEATURES**

- Studio office space.
- Main floor with concrete floors, 12ft ceilings, wood-mill construction and open area.
- Steps to Dundas West TTC subway station.
- Abundant natural light.
- Direct street access/entrance.