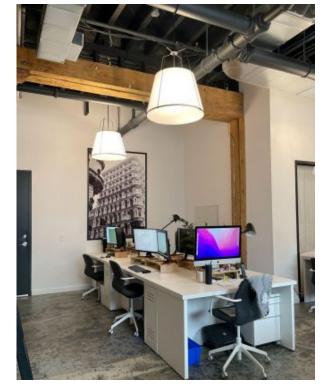

#### **FEATURES**

- Studio office space.
- Main floor with concrete floors, 12ft ceilings, wood-mill construction and open area.
- Steps to Dundas West TTC subway station.
- Abundant natural light.
- Direct street access/entrance.