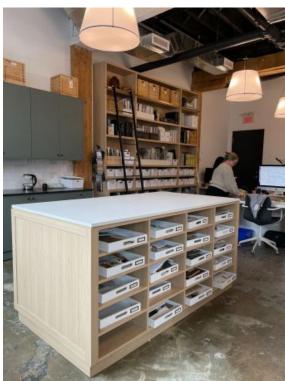

#### **FEATURES**

- Studio office space.
- Main floor with concrete floors, 12ft ceilings, wood-mill construction and open area.
- Steps to Dundas West TTC subway station.
- Abundant natural light.
- Direct street access/entrance.