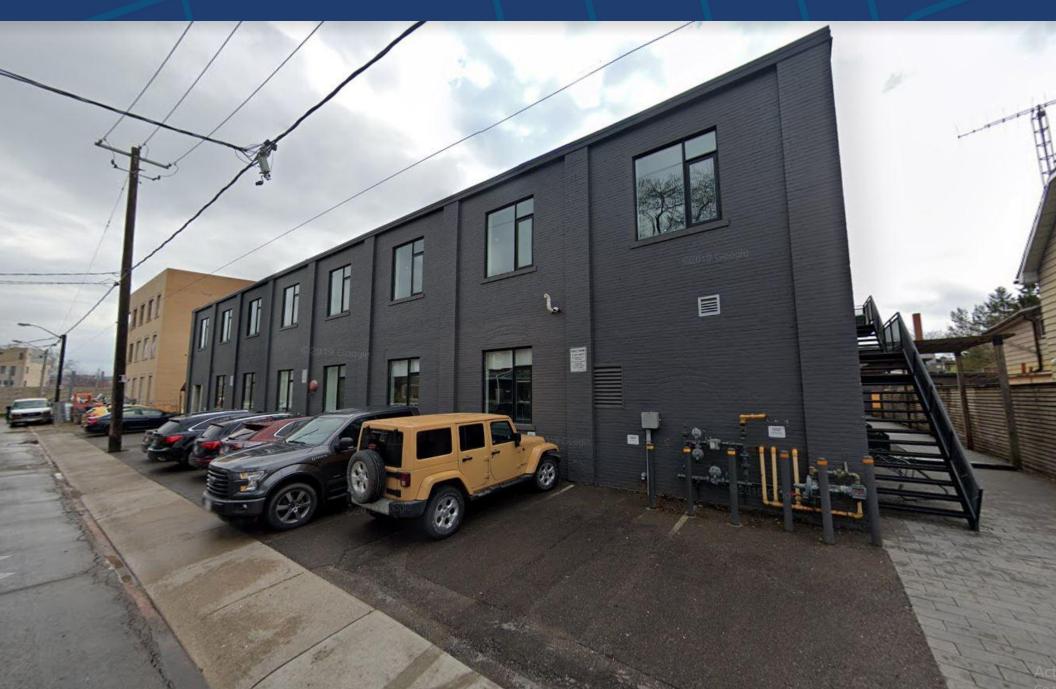

### **DETAILS**

**Location** Top of Golden Avenue near Dundas St W and Bloor St W. Click Here for Map

**Building Details** Unit 117 - 540 SF

Unit 118 - 1,283 SF

Rental Rate Unit 117 - \$1,825/Month

Unit 118 - \$3,955/Month

#### **FEATURES**

- Studio office space.
- Main floor with concrete floors, 12ft ceilings, wood-mill construction and open area.
- Steps to Dundas West TTC subway station.
- Abundant natural light.
- Direct street access/entrance.