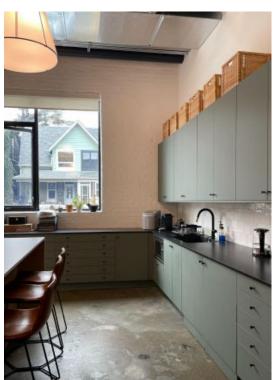

#### **FEATURES**

- Studio office space.
- Main floor with concrete floors, 12ft ceilings, wood-mill construction and open area.
- Steps to Dundas West TTC subway station.
- Abundant natural light.
- Direct street access/entrance.