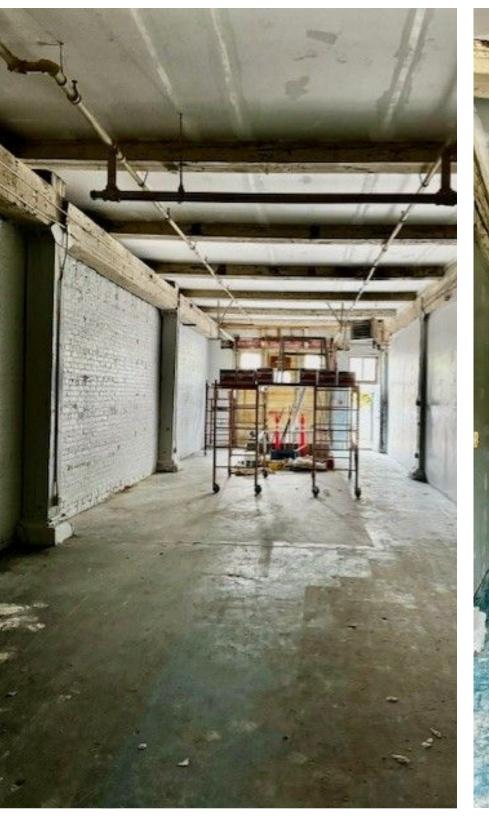

### **PROPERTY OVERVIEW**

- Large, ground level studio with street access
- A Toronto classic brick and beam building
- Large kitchen and bathroom
- Minutes away from Queen Street West TTC Streetcars
- 12 foot ceilings

# INTERIOR PHOTOS 46 NOBLE STREET