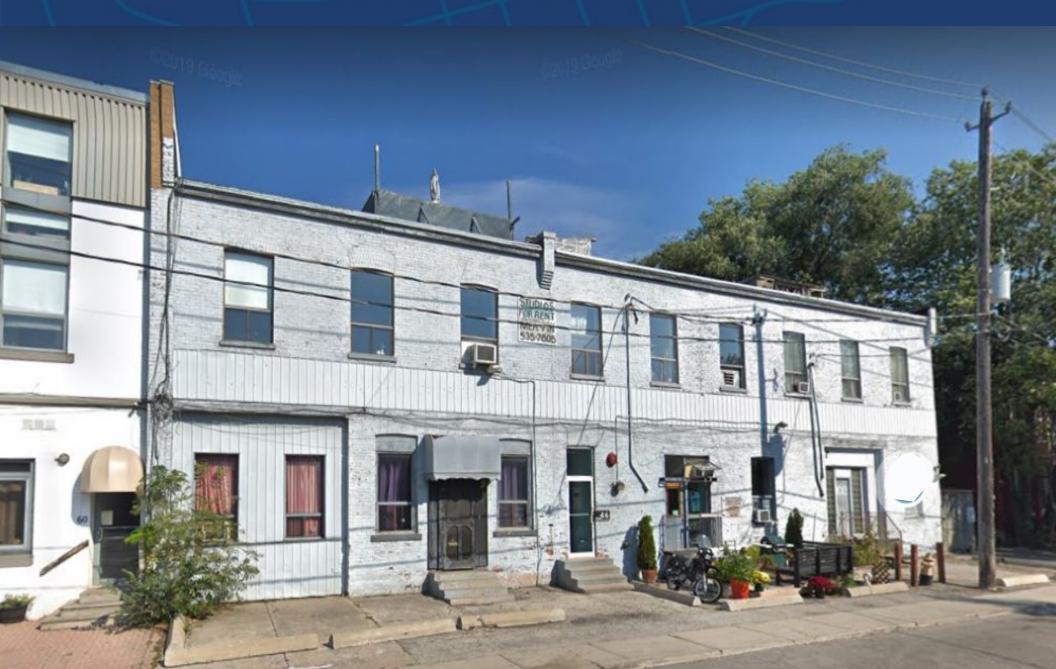

# **46 NOBLE STREET**

TORONTO, ON

### **PROPERTY OVERVIEW**

- Large, ground level studio with street access
- A Toronto classic brick and beam building
- Large kitchen and bathroom
- Minutes away from Queen Street West TTC Streetcars
- 12 foot ceilings