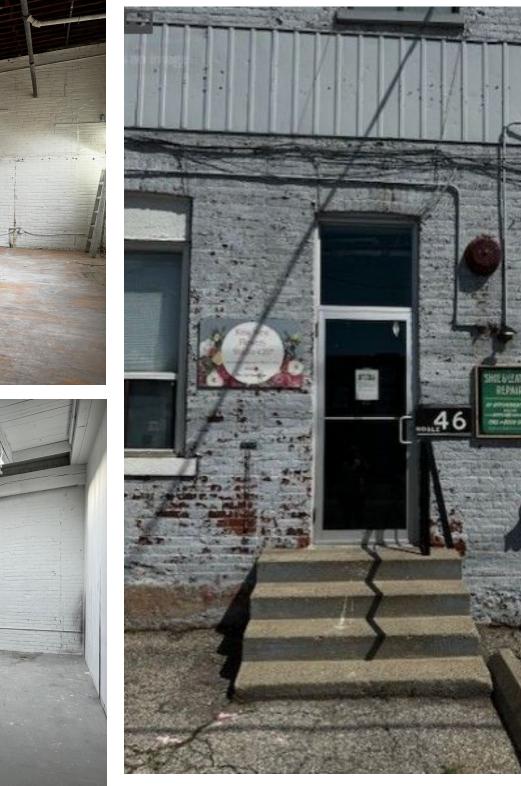

# INTERIOR PHOTOS 46 NOBLE STREET

### **PROPERTY OVERVIEW**

- Bright second floor studios
- A Toronto classic brick and beam building with wood floors
- Unit includes kitchen and bathroom
- Minutes away from Queen Street West TTC Streetcars
- 13 foot ceilings