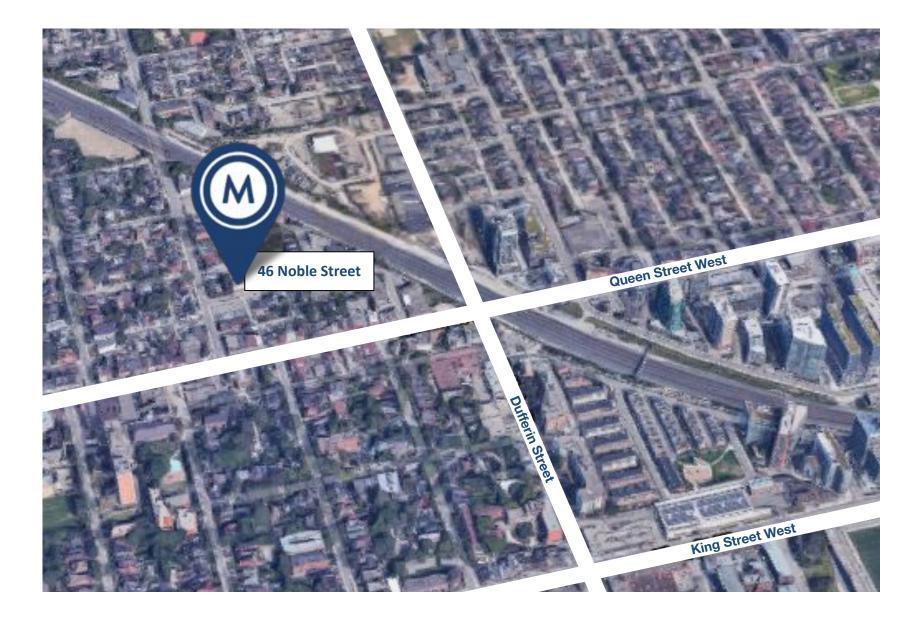

### DETAILS

| Location     | Just north of Queen Street West and Brock Street. CLICK HERE |
|--------------|--------------------------------------------------------------|
| Unit Details | Suite 210 - 1,450 SF<br>Suite 203 - 950 SF                   |
| Rental Rate  | Suite 210 - \$4,300/Month<br>Suite 203 - \$2,850/Month       |
| Term         | 1 to 3 Years                                                 |
| Possession   | December 1, 2024                                             |

# INTERIOR PHOTOS 46 NOBLE STREET

AREA MAP 46 NOBLE STREET

**Excellent Transit** Transit is convenient for most trips.

Daily errands do not require a