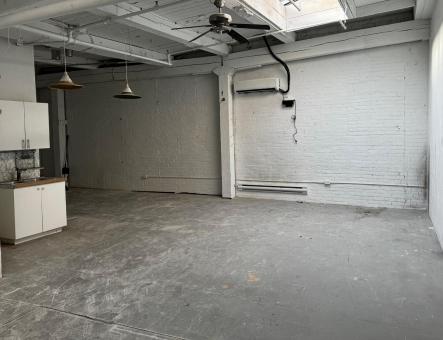

# INTERIOR PHOTOS 46 NOBLE STREET

### **PROPERTY OVERVIEW**

- Bright second floor studios
- A Toronto classic brick and beam building with wood floors
- Unit includes kitchen and bathroom
- Minutes away from Queen Street West TTC Streetcars
- 13 foot ceilings