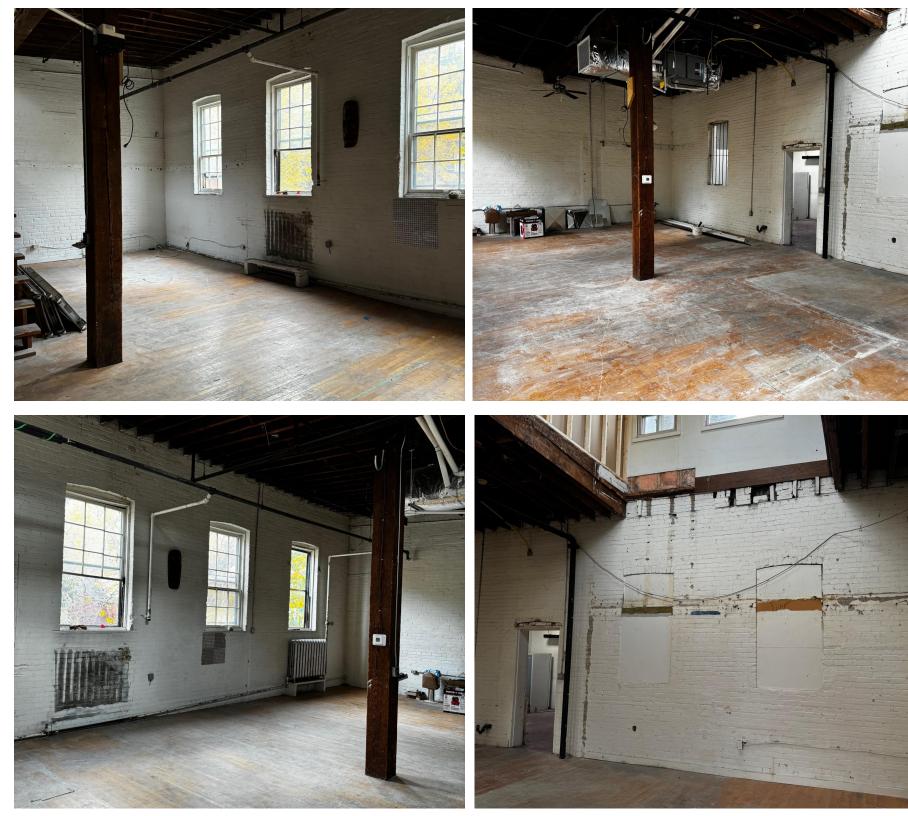

# INTERIOR PHOTOS 46 NOBLE STREET

### **PROPERTY OVERVIEW**

- Bright second floor studios
- A Toronto classic brick and beam building with wood floors
- Unit includes kitchen and bathroom
- Minutes away from Queen Street West TTC Streetcars
- 13 foot ceilings