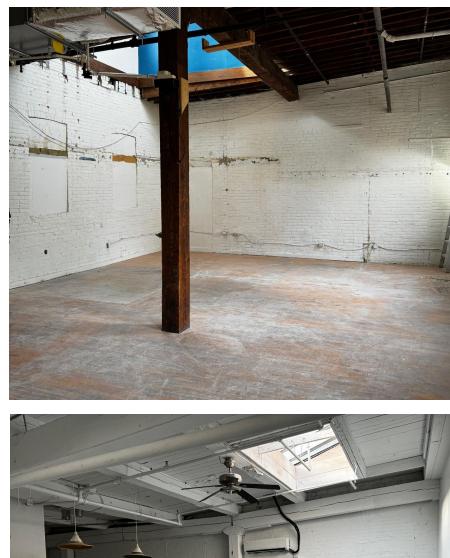

# INTERIOR PHOTOS 46 NOBLE STREET

### **PROPERTY OVERVIEW**

- Bright second floor studios
- A Toronto classic brick and beam building with wood floors
- Unit includes kitchen and bathroom
- Minutes away from Queen Street West TTC Streetcars
- 13 foot ceilings