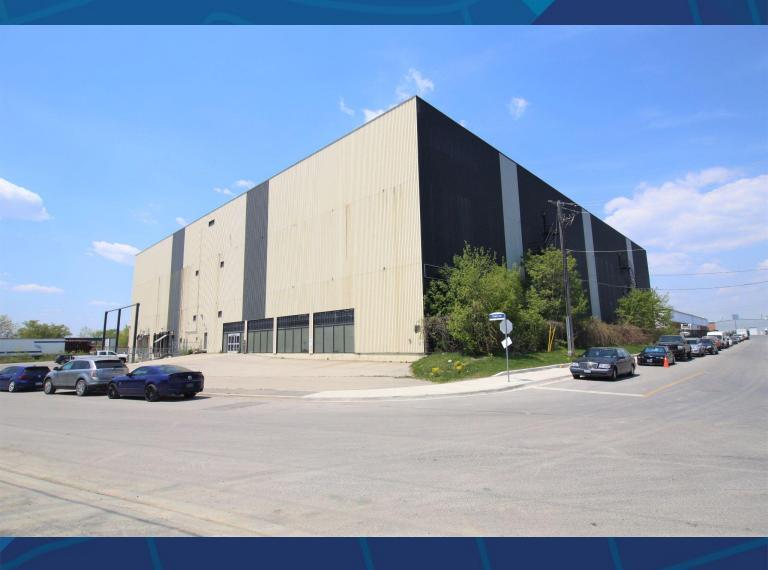

#### **PROPERTY DETAILS**

This concrete building was built with metal cladding, which provides high level security. It has a high density wet sprinkler system throughout. The buildings location is discreetly situated but close to major highways and public transit including easy access to HWY 427 and the QEW. The building also has staff parking at the front of the building, as well as 4 truck-level shipping doors.

Industrial facility of 180,000 SF consisting of three floors of 60,000 square feet each, divisible to 30,000 SF per side or 10,000 SF via metal fencing. Landlord will provide electric pallet trucks at the loading dock and on each floor.

There is a 21 foot clear ceiling height and 20ft by 20ft bay. Each floor is serviced by freight elevator with 21 foot clear height.

LOCATION

South of Horner Ave and West of Kipling Ave, on Towns Road.