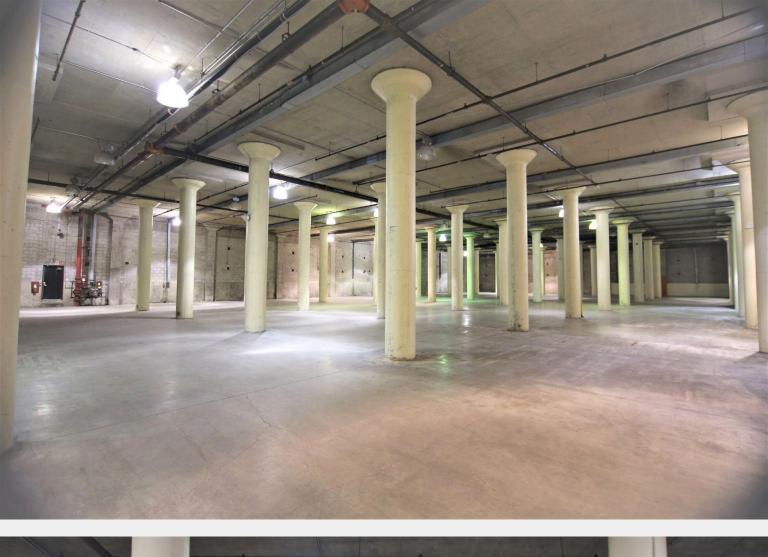

Industrial facility of 180,000 SF consisting of three floors of 60,000 square feet each, divisible to 30,000 SF per side or 10,000 SF via metal fencing. Landlord will provide electric pallet trucks at the loading dock and on each floor.

There is a 21 foot clear ceiling height and 20ft by 20ft bay. Each floor is serviced by freight elevator with 21 foot clear height.

LOCATION

South of Horner Ave and West of Kipling Ave, on Towns Road.