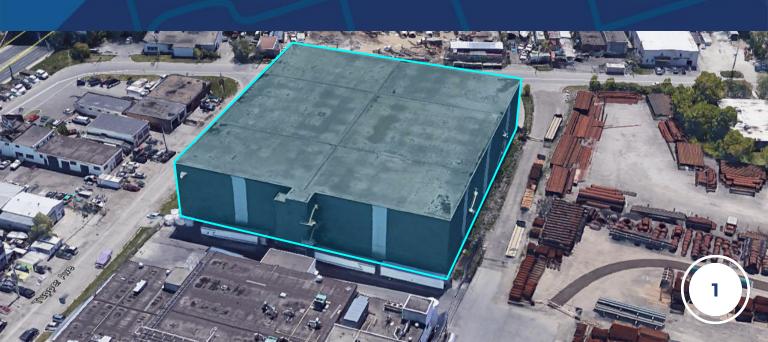

Industrial facility of 180,000 SF consisting of three floors of 60,000 square feet each, divisible to 30,000 SF per side or 10,000 SF via metal fencing. Landlord will provide electric pallet trucks at the loading dock and on each floor.

There is a 21 foot clear ceiling height and 20ft by 20ft bay. Each floor is serviced by freight elevator with 21 foot clear height.

LOCATION

South of Horner Ave and West of Kipling Ave, on Towns Road.