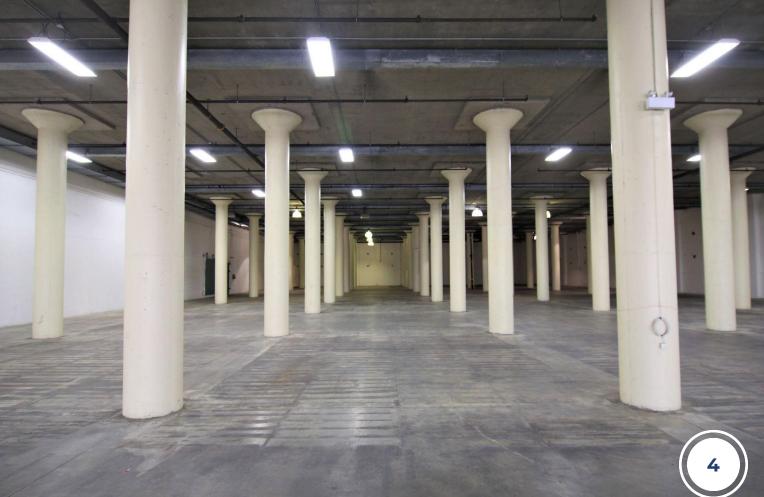

Industrial facility of 180,000 SF consisting of three floors of 60,000 square feet each, divisible to 30,000 SF per side or 10,000 SF via metal fencing. Landlord will provide electric pallet trucks at the loading dock and on each floor.

There is a 21 foot clear ceiling height and 20ft by 20ft bay. Each floor is serviced by freight elevator with 21 foot clear height.

LOCATION

South of Horner Ave and West of Kipling Ave, on Towns Road.