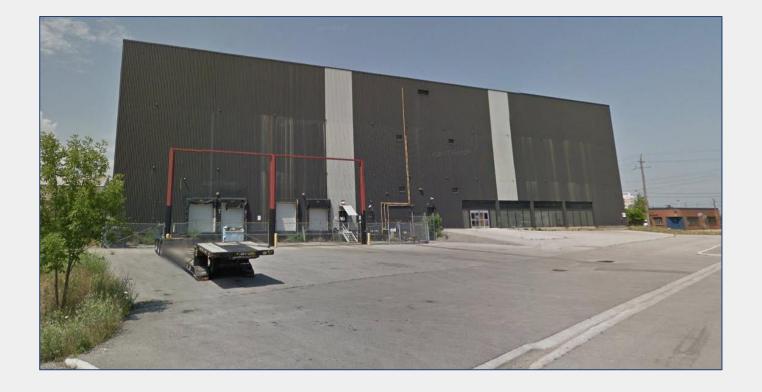

#### **PROPERTY DETAILS**

This concrete building was built with metal cladding, which provides high level security. It has a high density wet sprinkler system throughout. The buildings location is discreetly situated but close to major highways and public transit including easy access to HWY 427 and the QEW. The building also has staff parking at the front of the building, as well as 4 truck-level shipping doors.

Industrial facility of 180,000 SF consisting of three floors of 60,000 square feet each, divisible to 30,000 SF per side or 10,000 SF via metal fencing. Landlord will provide electric pallet trucks at the loading dock and on each floor.

There is a 21 foot clear ceiling height and 20ft by 20ft bay. Each floor is serviced by freight elevator with 21 foot clear height.

LOCATION

South of Horner Ave and West of Kipling Ave, on Towns Road.