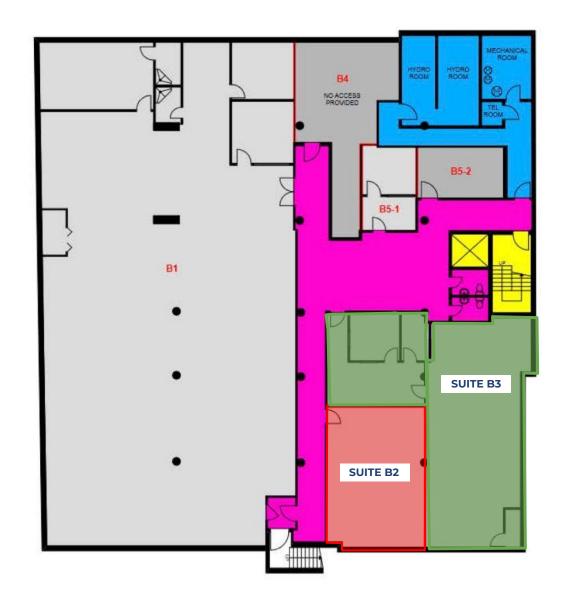

# 745 DANFORTH AVE

TORONTO, ON

**Location** Located on Broadview Avenue, just east of Pape Avenue, 5 minute

walk to Pape Subway Station. Click Here for Map

**Building Details** Basement – Suite B2: 613 SF

Suite B3: 1,392 SF Suite B5-1: 300 SF Suite B5-2: 250 SF

\*B3 and B2 can be combined for 2,005 SF

**Gross Rental Rate** Basement - \$25.00 PSF/YR Semi-Gross

B5-1 - \$750/Month B5-2 - \$650/Month

**Term** 1 to 5 Years

## **BASEMENT**