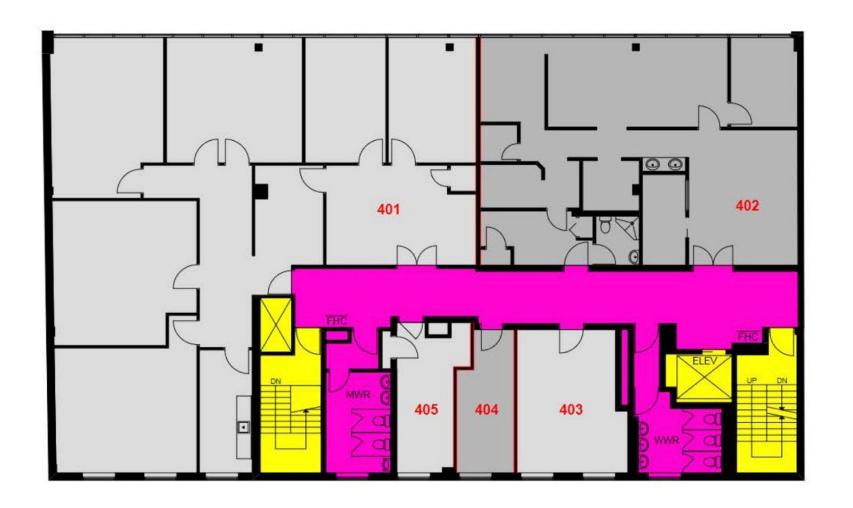

OFFICE/MEDICAL SPACE FOR LEASE

# 745 DANFORTH AVE

TORONTO, ON





**Location** Located on Broadview Avenue, just east of Pape Avenue, 5 minute

walk to Pape Subway Station. Click Here for Map

**Building Details** Basement – Suite B2: 613 SF

Suite B3: 1,392 SF Suite B5-1: 300 SF Suite B5-2: 250 SF

\*B3 and B2 can be combined for 2,005 SF

**Gross Rental Rate** Basement - \$25.00 PSF/YR Semi-Gross

B5-1 - \$750/Month B5-2 - \$650/Month

**Term** 1 to 5 Years

**Possession** Immediate

#### **FEATURES**

- Limited parking available on site
- Passenger elevator on site
- Office/medical suites
- Steps away from Pape station (Bloor line)









**745 DANFORTH AVENUE | FOR LEASE** 

### **4TH FLOOR**









## **BASEMENT**







### TIM NOVAK

Senior Vice President,
Sales Representative
416.703.6621 x 246
tim.novak@metcomrealty.com

150 BEVERLEY STREET, UNIT 1

TORONTO, ON | M5T 1Y5

416.703.6621

WWW.METCOMREALTY.COM