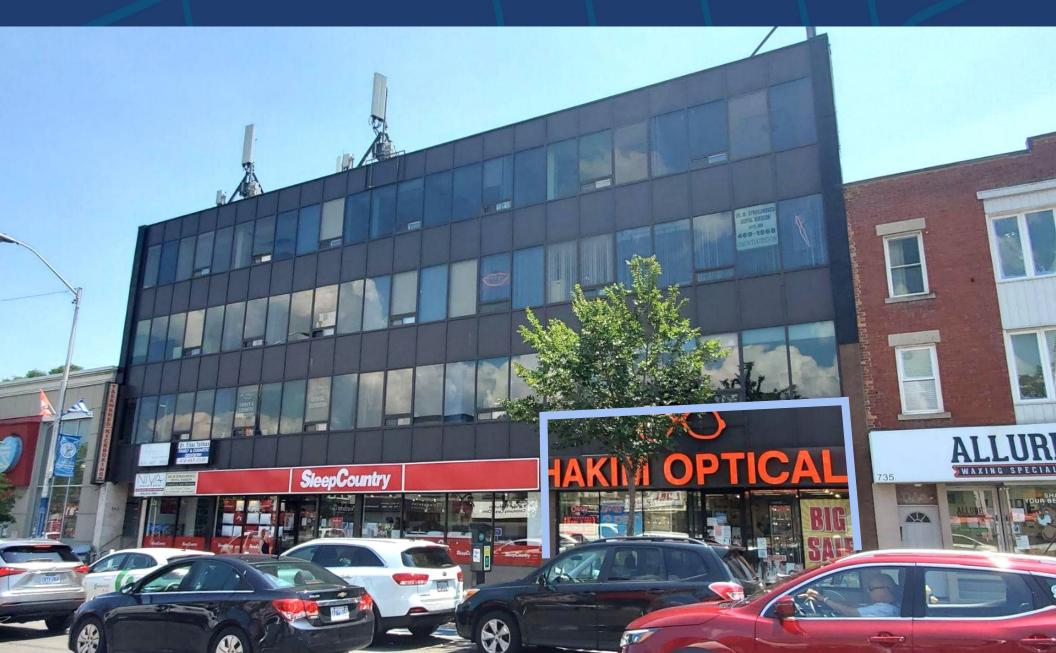

## 745 DANFORTH AVE

TORONTO, ON

**Location** Located on Danforth Avenue, just east of Pape Avenue, 5 minute walk

to Pape Subway Station. Click Here for Map

**Building Details** Streetfront Retail – Retail West: 1781 SF

## **FEATURES**

- Steps away from the new Pape Station/Hub (Bloor & Ontario lines)
- 27.5 Feet of frontage
- High Pedestrian walk count
- Abundant area parking
- Ideal for medical, dental, retail store, gym