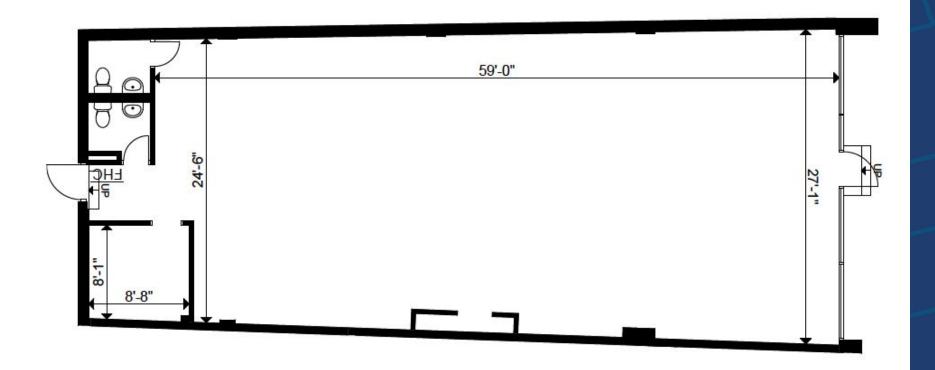

## 745 DANFORTH AVE

TORONTO, ON

**Location** Located on Danforth Avenue, just east of Pape Avenue, 5 minute walk

to Pape Subway Station. Click Here for Map

**Building Details** Streetfront Retail – Retail West: 1781 SF

## **FEATURES**

- Steps away from the new Pape Station/Hub (Bloor & Ontario lines)
- 27.5 Feet of frontage
- High Pedestrian walk count
- Abundant area parking
- Ideal for medical, dental, retail store, gym

## **RETAIL WEST**