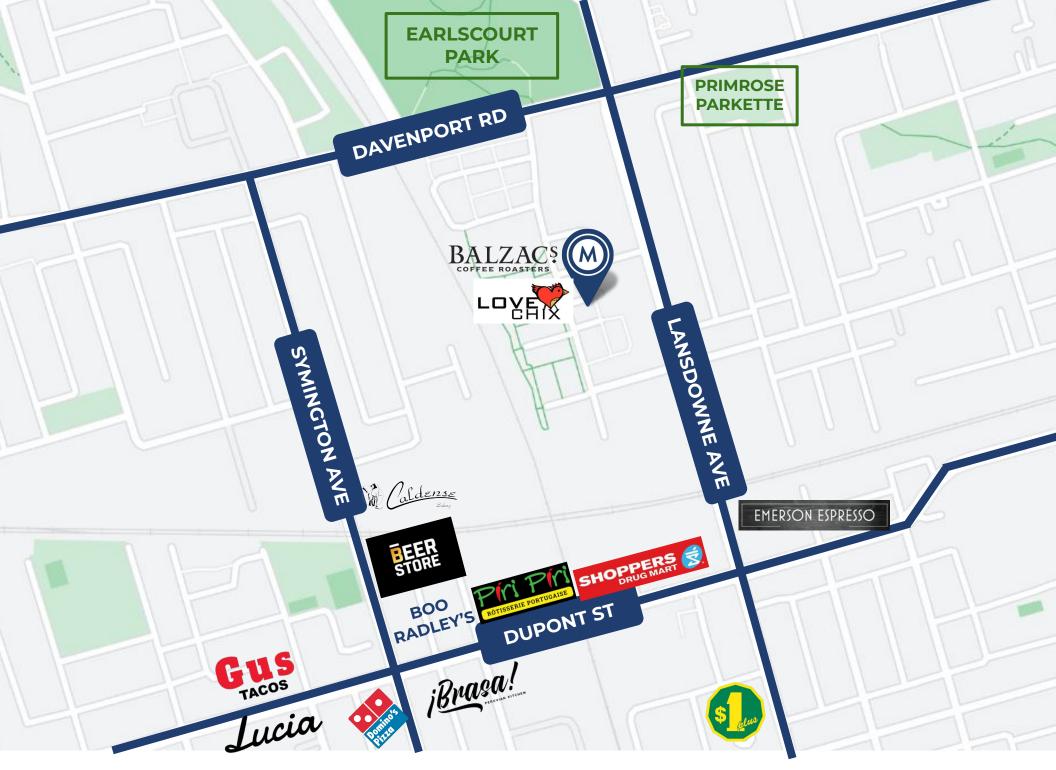

### PROPERTY DETAILS

| LOCATION         | On Powerhouse St, off Foundry Ave and Davenport Rd.<br><u>Click here for map.</u> |
|------------------|-----------------------------------------------------------------------------------|
| BUILDING DETAILS |                                                                                   |
| SECOND FLOOR     | Unit 2B 1,000 SF<br>Unit 2C 1,300 SF                                              |
| THIRD FLOOR      | 7,650 SF (Divisible)                                                              |
| RENTAL RATE      | \$42.00 PSF Semi-Gross + Utilities                                                |
| TERM             | 3 to 10 Years                                                                     |
| POSSESSION       | Immediately                                                                       |
|                  |                                                                                   |