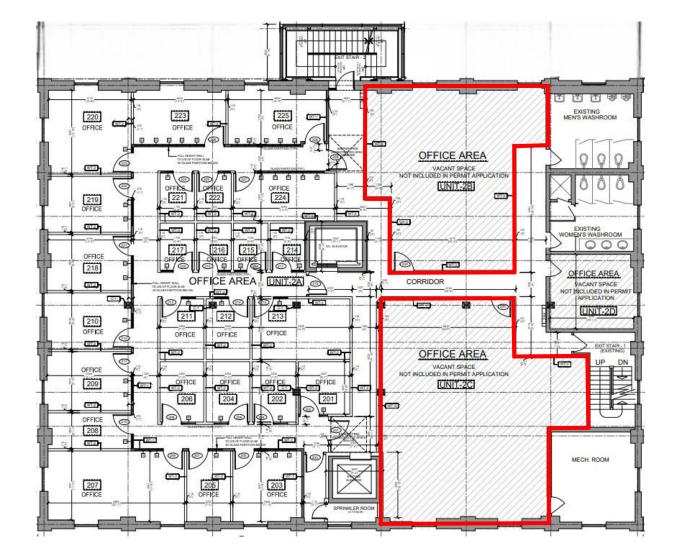

### FLOOR PLANS: 2ND FLOOR

### PROPERTY DETAILS

| LOCATION         | On Powerhouse St, off Foundry Ave and Davenport Rd.<br><u>Click here for map.</u> |
|------------------|-----------------------------------------------------------------------------------|
| BUILDING DETAILS |                                                                                   |
| SECOND FLOOR     | Unit 2B 1,000 SF<br>Unit 2C 1,300 SF                                              |
| THIRD FLOOR      | 7,650 SF (Divisible)                                                              |
| RENTAL RATE      | \$42.00 PSF Semi-Gross + Utilities                                                |
| TERM             | 3 to 10 Years                                                                     |
| POSSESSION       | Immediately                                                                       |
|                  |                                                                                   |