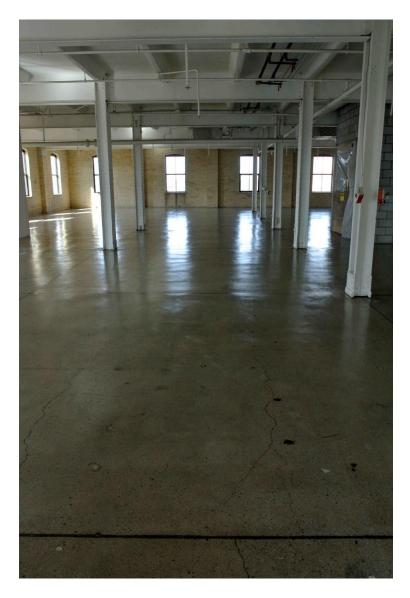

|
| RENTAL RATE      | \$42.00 PSF Semi-Gross + Utilities                                                |
| TERM             | 3 to 10 Years                                                                     |
| POSSESSION       | Immediately                                                                       |
|                  |                                                                                   |

#### **FEATURES**

- Full floor 7,650 SF
- Easy stair access & new elevator servicing all floors
- 5 climate control zones per floor
- Underground parking with bicycle storage (1 per 1,000 SF)
- Balzac's Cafe and Restaurant across the Street
- Wheelchair accessible

### FLOOR PLANS: 2ND FLOOR



## FLOOR PLANS: 2ND FLOOR OPTIONS



### **INTERIOR PHOTOS**





### **INTERIOR PHOTOS**





### **INTERIOR PHOTOS**





### EXTERIOR PHOTOS









### METROPOLITAN COMMERCIAL **30 POWERHOUSE STREET** TORONTO, ON

TIM NOVAK Senior Vice President Sales Representative M. 416.889.7100 W. 416.703.6621 ext. 246

tim.novak@metcomrealty.com

150 BEVERLEY STREET, UNIT 1

n f

TORONTO, ON | M5T 1Y5

416.703.6621

WWW.METCOMREALTY.COM

The information contained herein has been gathered from sources deemed reliable. However, Metropolitan Commercial Realty Inc., Brokerage, its agents, or employees make no representations or warranties on the accuracy of said information. Prospective tenants and their agents are advised to independently verify any information provided herein. Metropolitan Commercial Realty Inc., Brokerage