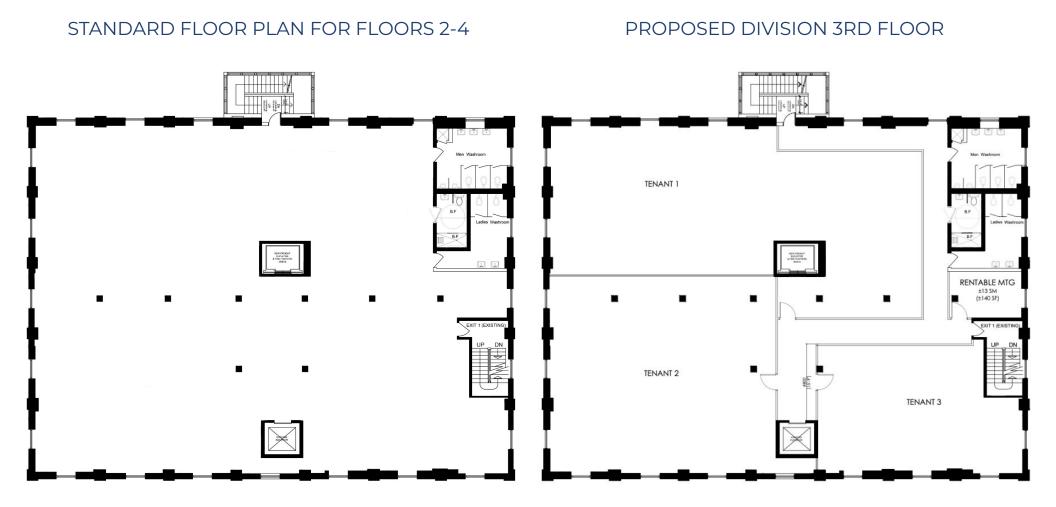

## FLOOR PLANS: 2ND FLOOR OPTIONS

### PROPERTY DETAILS

| LOCATION         | On Powerhouse St, off Foundry Ave and Davenport Rd.<br><u>Click here for map.</u> |
|------------------|-----------------------------------------------------------------------------------|
| BUILDING DETAILS |                                                                                   |
| SECOND FLOOR     | Unit 2B 1,000 SF<br>Unit 2C 1,300 SF                                              |
| THIRD FLOOR      | 7,650 SF (Divisible)                                                              |
| RENTAL RATE      | \$42.00 PSF Semi-Gross + Utilities                                                |
| TERM             | 3 to 10 Years                                                                     |
| POSSESSION       | Immediately                                                                       |
|                  |                                                                                   |