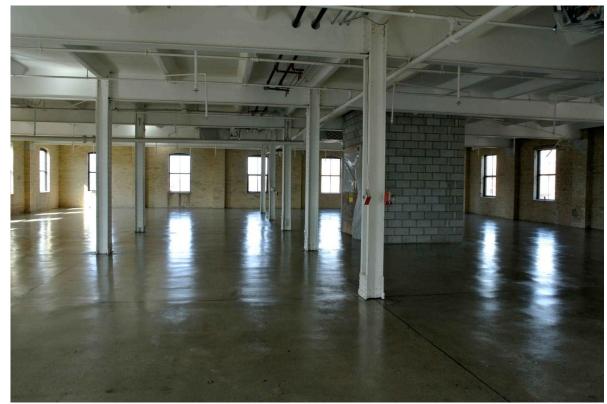

|
| RENTAL RATE      | \$42.00 PSF Semi-Gross + Utilities                                                |
| TERM             | 3 to 10 Years                                                                     |
| POSSESSION       | Immediately                                                                       |
|                  |                                                                                   |

#### **FEATURES**

- Full floor 7,650 SF
- Easy stair access & new elevator servicing all floors
- 5 climate control zones per floor
- Underground parking with bicycle storage (1 per 1,000 SF)
- Balzac's Cafe and Restaurant across the Street
- Wheelchair accessible

### FLOOR PLANS: 2ND FLOOR



## FLOOR PLANS: 2ND FLOOR OPTIONS



### **INTERIOR PHOTOS**





### **INTERIOR PHOTOS**





### **INTERIOR PHOTOS**





### EXTERIOR PHOTOS









### METROPOLITAN COMMERCIAL **30 POWERHOUSE STREET** TORONTO, ON

TIM NOVAK Senior Vice President Sales Representative M. 416.889.7100 W. 416.703.6621 ext. 246

tim.novak@metcomrealty.com

150 BEVERLEY STREET, UNIT 1

n f

TORONTO, ON | M5T 1Y5

416.703.6621

WWW.METCOMREALTY.COM

The information contained herein has been gathered from sources deemed reliable. However, Metropolitan Commercial Realty Inc., Brokerage, its agents, or employees make no representations or warranties on the accuracy of said information. Prospective tenants and their agents are advised to independently verify any information provided herein. Metropolitan Commercial Realty Inc., Brokerage