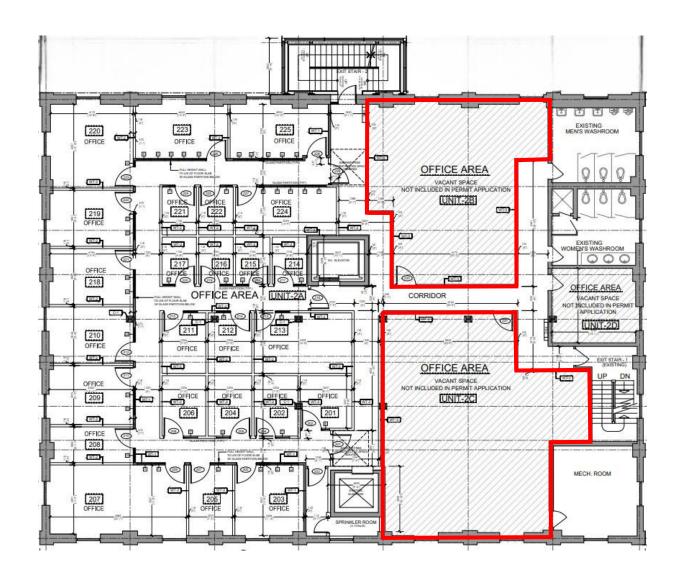

E PARTY OF THE मितामा निर्मात निर्मात्त्र निरम्पत्त्री

## PROPERTY DETAILS

**LOCATION** On Powerhouse St, off Foundry Ave and Davenport Rd.

Click here for map.

**BUILDING DETAILS** 

SECOND FLOOR Unit 2B - 1100 SF

Unit 2C - 1200 SF

THIRD FLOOR Unit 1 - 2,944 SF

Unit 2 - 2,286 SF Unit 3 - 1,214 SF

FOURTH FLOOR 7,650 SF - Full Floor

**RENTAL RATE** \$45.00 PSF Semi-Gross

**TERM** 3 to 10 Years

POSSESSION Q3 2024

### **FEATURES**

- 7,650 SF floor plates and 13' ceilings
- Easy stair access & new elevator servicing all floors
- 5 climate control zones per floor
- Underground parking with bicycle storage (1 per 1,000 SF)
- Building signage available
- Wheelchair accessible

# FLOOR PLANS: 2ND FLOOR OPTIONS

### STANDARD FLOOR PLAN FOR FLOORS 2-4

### PROPOSED DIVISION 3RD FLOOR





# INTERIOR PHOTOS



# INTERIOR PHOTOS









# 30 POWERHOUSE STREET

TORONTO, ON



150 BEVERLEY STREET, UNIT 1

TORONTO, ON | M5T 1Y5

416.703.6621

WWW.METCOMREALTY.COM

The information contained herein has been gathered from sources deemed reliable. However, Metropolitan Commercial Realty Inc., Brokerage, its agents, or employees make no representations or warranties on the accuracy of said information. Prospective tenants and their agents are advised to independently verify any information provided herein.

Metropolitan Commercial Realty Inc., Brokerage