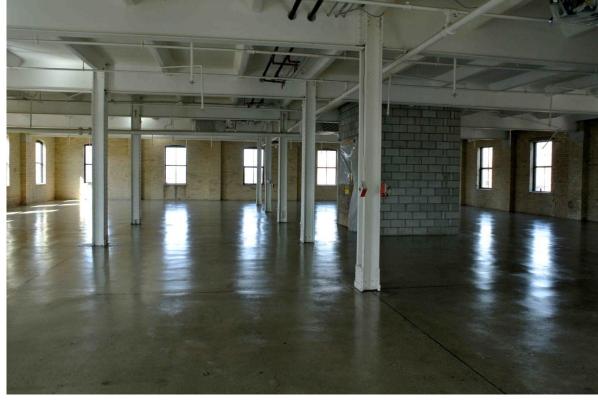

रम्पत्त्री

## PROPERTY DETAILS

**LOCATION** On Powerhouse St, off Foundry Ave and Davenport Rd.

Click here for map.

**BUILDING DETAILS** 

SECOND FLOOR Unit 2B - 1100 SF

Unit 2C - 1200 SF

THIRD FLOOR Unit 1 - 2,944 SF

Unit 2 - 2,286 SF Unit 3 - 1,214 SF

FOURTH FLOOR 7,650 SF - Full Floor

**RENTAL RATE** \$45.00 PSF Semi-Gross

**TERM** 3 to 10 Years

POSSESSION Q3 2024

### **FEATURES**

- 7,650 SF floor plates and 13' ceilings
- Easy stair access & new elevator servicing all floors
- 5 climate control zones per floor
- Underground parking with bicycle storage (1 per 1,000 SF)
- Building signage available
- Wheelchair accessible

# FLOOR PLANS: 2ND FLOOR OPTIONS

### STANDARD FLOOR PLAN FOR FLOORS 2-4

### PROPOSED DIVISION 3RD FLOOR





# INTERIOR PHOTOS



# INTERIOR PHOTOS









# 30 POWERHOUSE STREET

TORONTO, ON



150 BEVERLEY STREET, UNIT 1

TORONTO, ON | M5T 1Y5

416.703.6621

WWW.METCOMREALTY.COM

The information contained herein has been gathered from sources deemed reliable. However, Metropolitan Commercial Realty Inc., Brokerage, its agents, or employees make no representations or warranties on the accuracy of said information. Prospective tenants and their agents are advised to independently verify any information provided herein.

Metropolitan Commercial Realty Inc., Brokerage