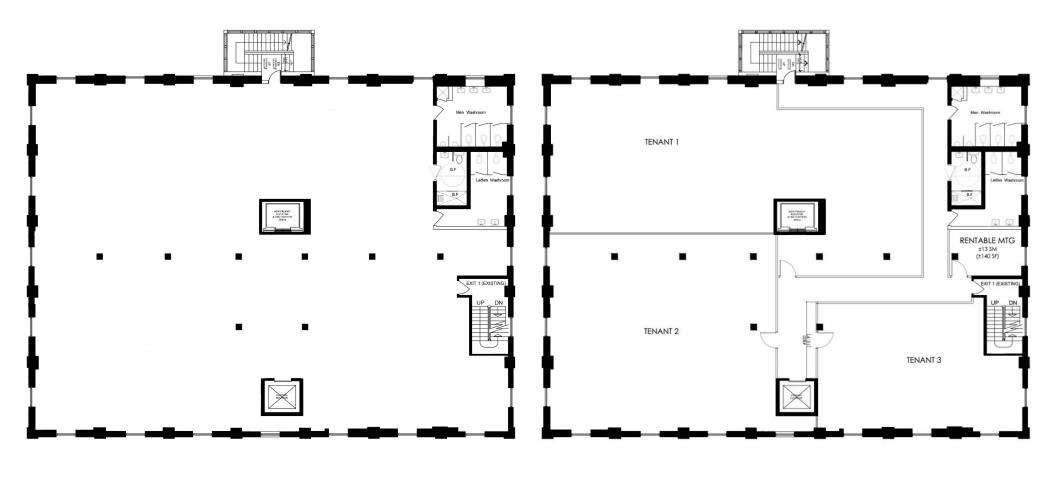

THE PARTY OF THE मितामा निर्मात निर्मात्त्र निरम्पत्त्री

## PROPERTY DETAILS

**LOCATION** On Powerhouse St, off Foundry Ave and Davenport Rd.

Click here for map.

**BUILDING DETAILS** 

SECOND FLOOR Unit 2B - 1100 SF

Unit 2C - 1200 SF

THIRD FLOOR Unit 1 - 2,944 SF

Unit 2 - 2,286 SF Unit 3 - 1,214 SF

FOURTH FLOOR 7,650 SF - Full Floor

**RENTAL RATE** \$45.00 PSF Semi-Gross

**TERM** 3 to 10 Years

POSSESSION Q3 2024

### **FEATURES**

- 7,650 SF floor plates and 13' ceilings
- Easy stair access & new elevator servicing all floors
- 5 climate control zones per floor
- Underground parking with bicycle storage (1 per 1,000 SF)
- Building signage available
- Wheelchair accessible

# FLOOR PLANS: 2ND FLOOR OPTIONS

### STANDARD FLOOR PLAN FOR FLOORS 2-4

### PROPOSED DIVISION 3RD FLOOR





# INTERIOR PHOTOS



# INTERIOR PHOTOS









# 30 POWERHOUSE STREET

TORONTO, ON



150 BEVERLEY STREET, UNIT 1

TORONTO, ON | M5T 1Y5

416.703.6621

WWW.METCOMREALTY.COM

The information contained herein has been gathered from sources deemed reliable. However, Metropolitan Commercial Realty Inc., Brokerage, its agents, or employees make no representations or warranties on the accuracy of said information. Prospective tenants and their agents are advised to independently verify any information provided herein.

Metropolitan Commercial Realty Inc., Brokerage