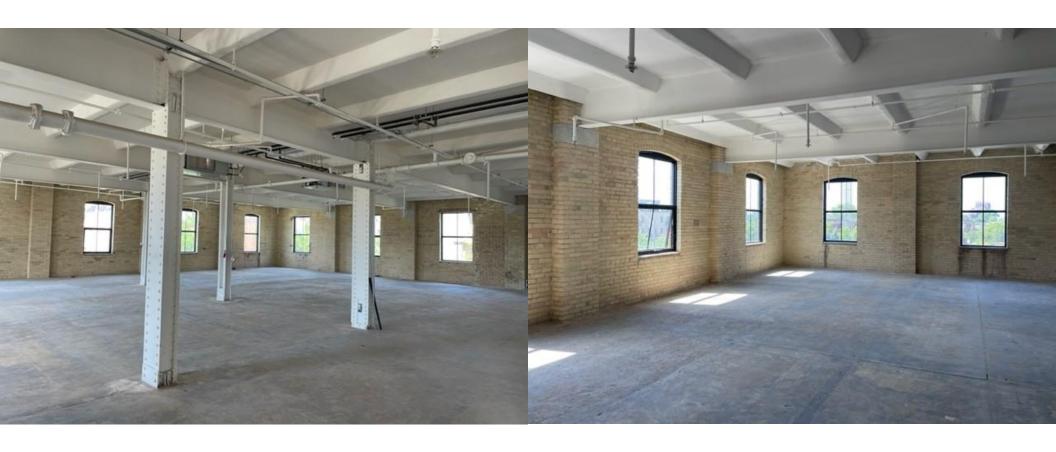

निर्मात निर्मात्त्र निरम्पत्त्री

## PROPERTY DETAILS

**LOCATION** On Powerhouse St, off Foundry Ave and Davenport Rd.

Click here for map.

**BUILDING DETAILS** 

SECOND FLOOR Unit 2B - 1100 SF

Unit 2C - 1200 SF

THIRD FLOOR Unit 1 - 2,944 SF

Unit 2 - 2,286 SF Unit 3 - 1,214 SF

FOURTH FLOOR 7,650 SF - Full Floor

**RENTAL RATE** \$45.00 PSF Semi-Gross

**TERM** 3 to 10 Years

POSSESSION Q3 2024

### **FEATURES**

- 7,650 SF floor plates and 13' ceilings
- Easy stair access & new elevator servicing all floors
- 5 climate control zones per floor
- Underground parking with bicycle storage (1 per 1,000 SF)
- Building signage available
- Wheelchair accessible

# FLOOR PLANS: 2ND FLOOR OPTIONS

### STANDARD FLOOR PLAN FOR FLOORS 2-4

### PROPOSED DIVISION 3RD FLOOR





# INTERIOR PHOTOS



# INTERIOR PHOTOS









# 30 POWERHOUSE STREET

TORONTO, ON



150 BEVERLEY STREET, UNIT 1

TORONTO, ON | M5T 1Y5

416.703.6621

WWW.METCOMREALTY.COM

The information contained herein has been gathered from sources deemed reliable. However, Metropolitan Commercial Realty Inc., Brokerage, its agents, or employees make no representations or warranties on the accuracy of said information. Prospective tenants and their agents are advised to independently verify any information provided herein.

Metropolitan Commercial Realty Inc., Brokerage