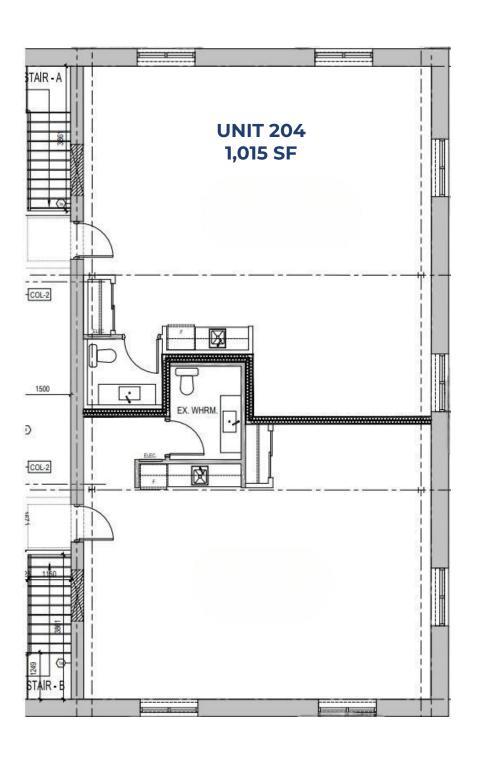

## FLOOR PLAN

## PROPERTY DETAILS

LOCATION On Powerhouse St, off Foundry Ave and Davenport Rd. CLICK HERE

**BUILDING DETAILS** Suite 204 - 1,015 SF

RENTAL RATE \$3,975.00/Month

**TERM** 2 to 5 Years

- Studio loft with 15 ft ceilings
- 2 offices and board room on glass
- 1 washrooms and kitchen
- Underground parking space included. Additional parking available at \$150/month
- Main floor restaurant and cafe(Balzacs)