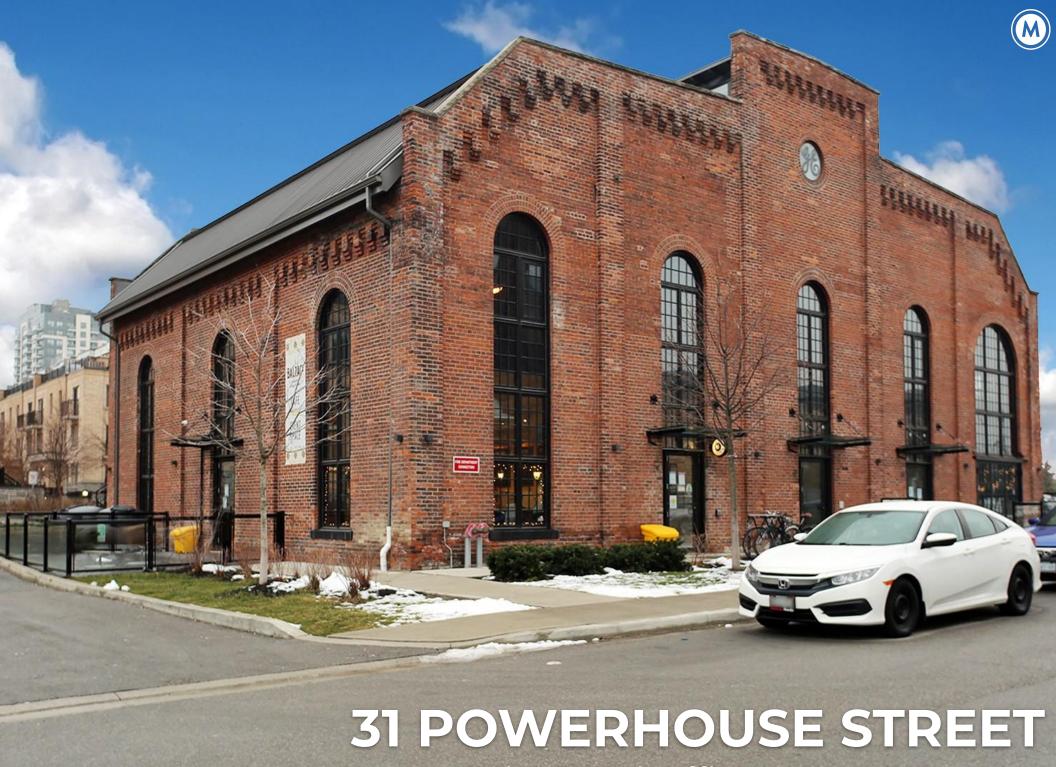

# 31 POWERHOUSE STREET

Suite 203 | Office Space For Lease

## PROPERTY DETAILS

LOCATION On Powerhouse St, off Foundry Ave and Davenport Rd. CLICK HERE

**BUILDING DETAILS** Suite 204 - 1,015 SF

RENTAL RATE \$3,975.00/Month

**TERM** 2 to 5 Years