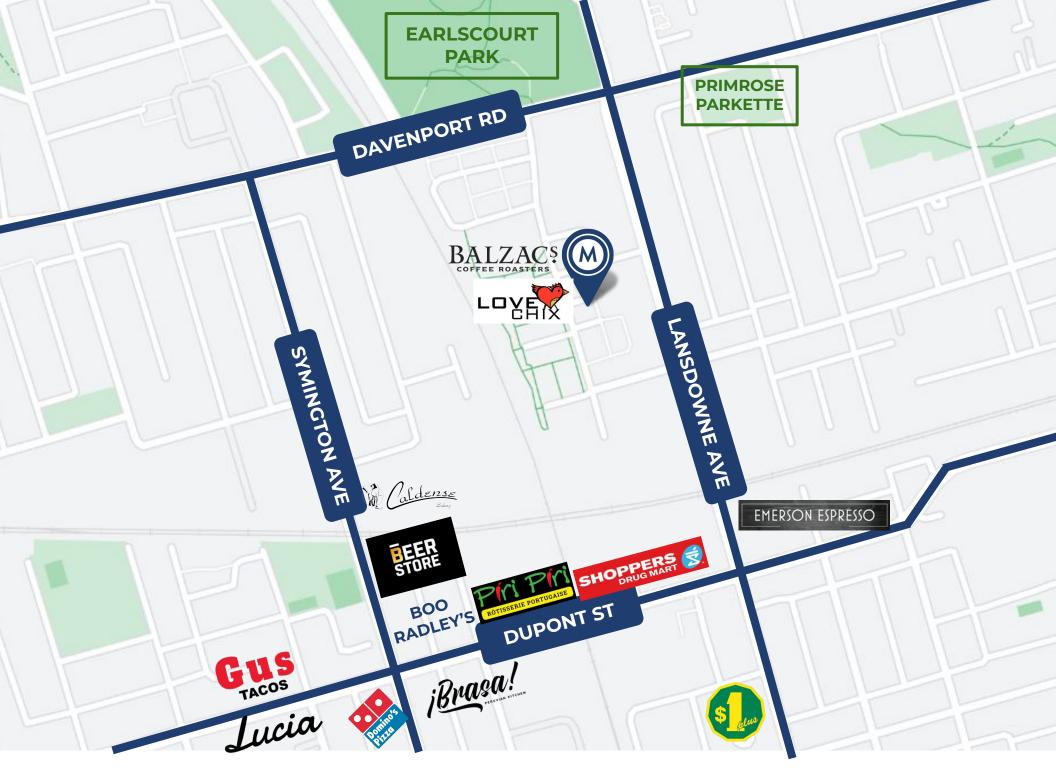

## PROPERTY DETAILS

LOCATION On Powerhouse St, off Foundry Ave and Davenport Rd. CLICK HERE

**BUILDING DETAILS** Suite 204 - 1,015 SF

RENTAL RATE \$3,975.00/Month

**TERM** 2 to 5 Years

## **FEATURES**

Located in a vibrant new urban node with plenty of amenities, on a park setting with green space, car and bicycle parking. Recently renovated historic brick and beam building with true loft ceilings and hardwood floors, with new HVAC and mechanicals. Including: