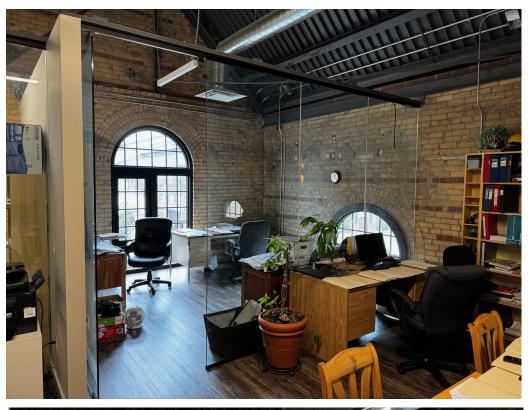

## **FEATURES**

Located in a vibrant new urban node with plenty of amenities, on a park setting with green space, car and bicycle parking. Recently renovated historic brick and beam building with true loft ceilings and hardwood floors, with new HVAC and mechanicals. Including:

- Studio loft with 15 ft ceilings
- 2 offices and board room on glass
- 1 washrooms and kitchen
- Underground parking space included. Additional parking available at \$150/month
- Main floor restaurant and cafe(Balzacs)