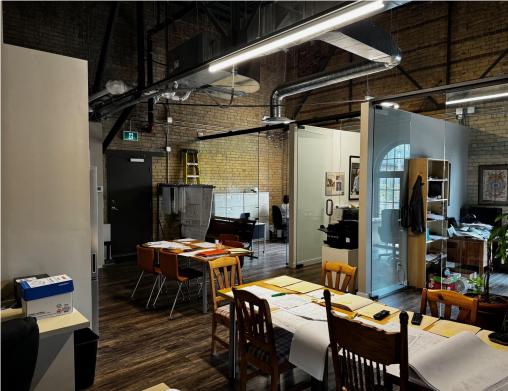

## **FEATURES**

Located in a vibrant new urban node with plenty of amenities, on a park setting with green space, car and bicycle parking. Recently renovated historic brick and beam building with true loft ceilings and hardwood floors, with new HVAC and mechanicals. Including:

- Studio loft with 15 ft ceilings
- 2 offices and board room on glass
- 1 washrooms and kitchen
- Underground parking space included. Additional parking available at \$150/month
- Main floor restaurant and cafe(Balzacs)