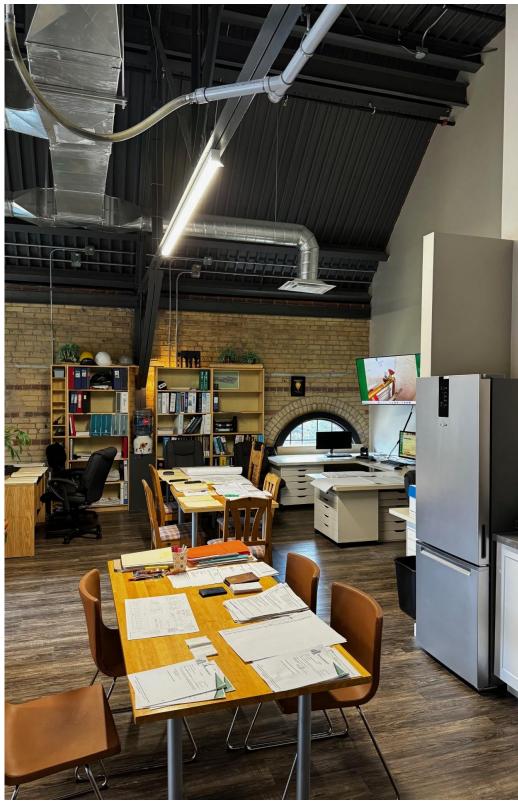

## **FEATURES**

Located in a vibrant new urban node with plenty of amenities, on a park setting with green space, car and bicycle parking. Recently renovated historic brick and beam building with true loft ceilings and hardwood floors, with new HVAC and mechanicals. Including:

- Studio loft with 15 ft ceilings
- 2 offices and board room on glass
- 1 washrooms and kitchen
- Underground parking space included. Additional parking available at \$150/month
- Main floor restaurant and cafe(Balzacs)