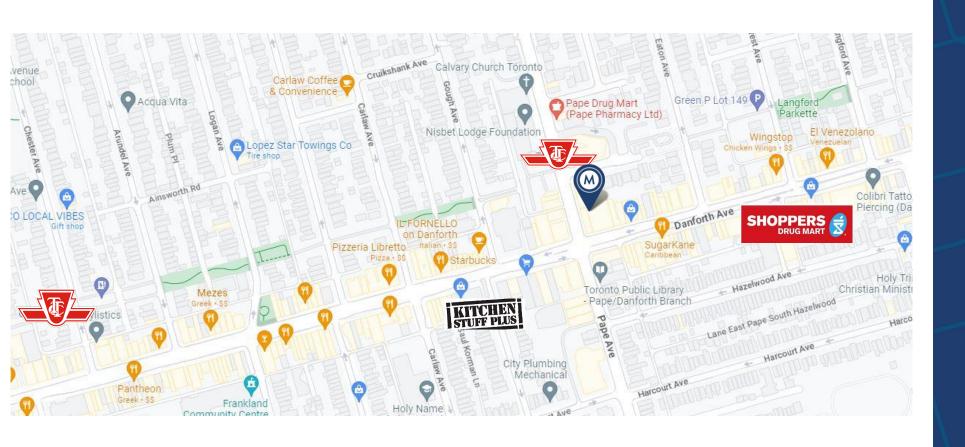

## **DETAILS**

Location West of Pape Avenue on the North side of Danforth Avenue.

**Click Here for Map** 

**Building Details** Approx. 1076 SF

**Rental Rate** \$35.00 PSF/YR Net

**Additional Rent** \$18.49 PSF/YR

## **FEATURES**

• Located steps away from Pape subway and the corner of Pape and Danforth.

· Variety of uses considered.

· Close proximity to a variety of restaurants and amenities.

• Limited parking spaces available for \$150.00/month + HST.