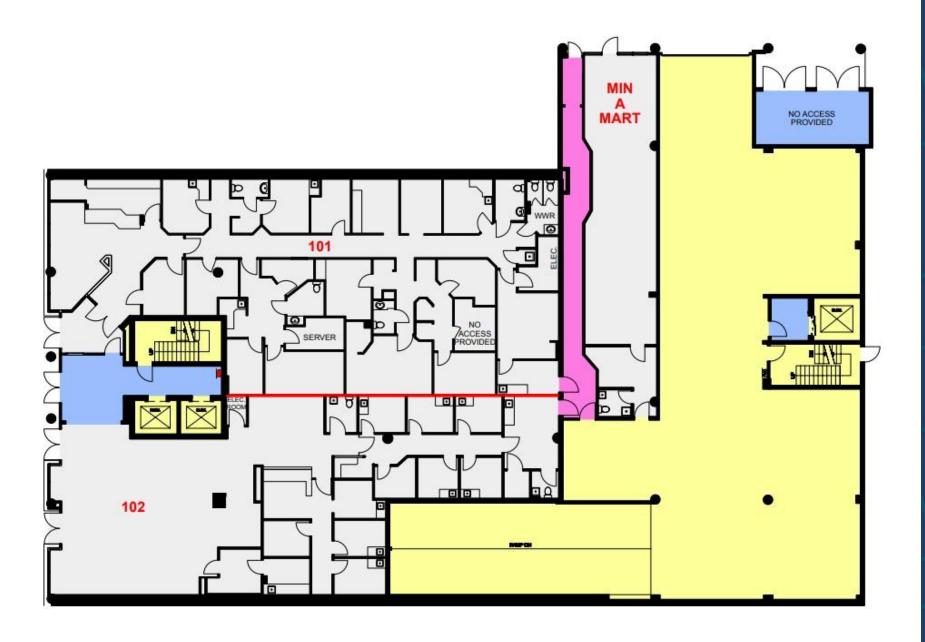

## **DETAILS**

Location West of Pape Avenue on the North side of Danforth Avenue.

**Click Here for Map** 

**Building Details** Approx. 1076 SF

**Rental Rate** \$35.00 PSF/YR Net

**Additional Rent** \$18.49 PSF/YR