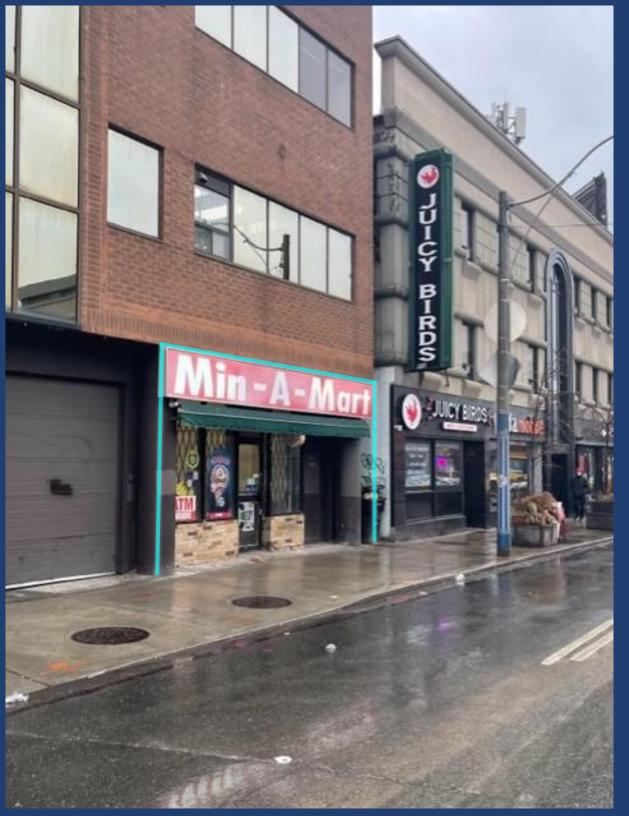

## **DETAILS**

Location West of Pape Avenue on the North side of Danforth Avenue.

**Click Here for Map** 

**Building Details** Approx. 1076 SF

**Rental Rate** \$35.00 PSF/YR Net

**Additional Rent** \$18.49 PSF/YR

## **FEATURES**

• Located steps away from Pape subway and the corner of Pape and Danforth.

· Variety of uses considered.

· Close proximity to a variety of restaurants and amenities.

• Limited parking spaces available for \$150.00/month + HST.