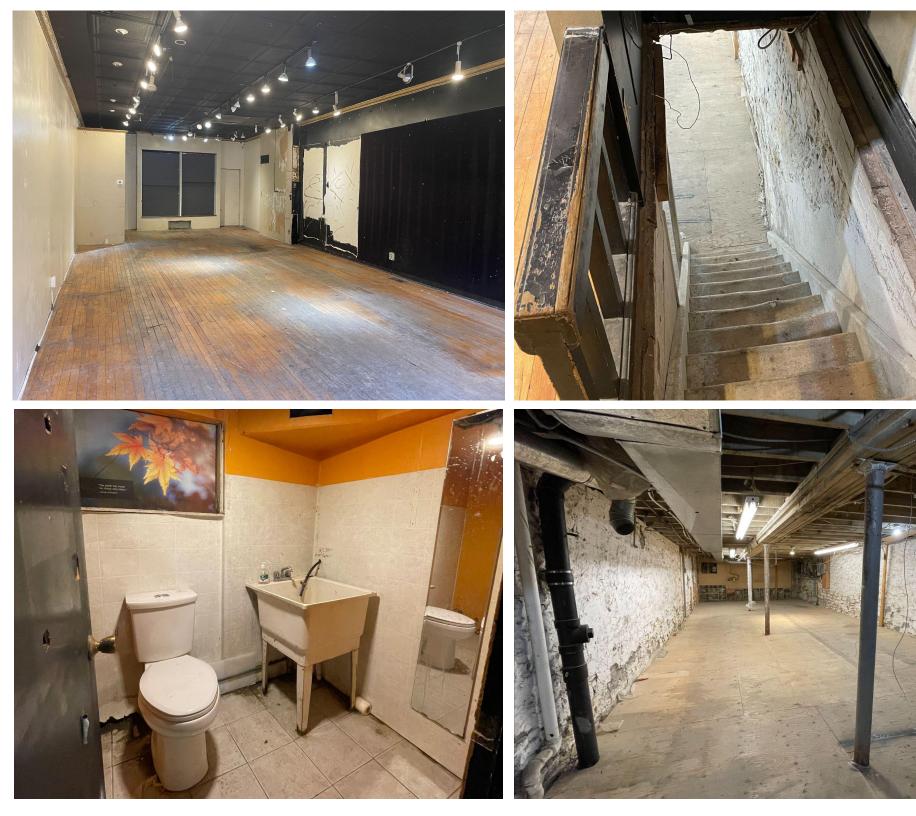

#### **PROPERTY SUMMARY**

Situated in the best block of the trendy Annex, this space ensures exceptional visibility and exposure in a vibrant, high-traffic locale. The property features a bright, spacious open layout with high ceilings, and large storefront windows, creating an inviting atmosphere. Additionally, there's a full and useful basement provided at no extra charge. The area is equipped with Green P parking, and both Bathurst and Spadina TTC subway stations are within walking distance, enhancing accessibility.