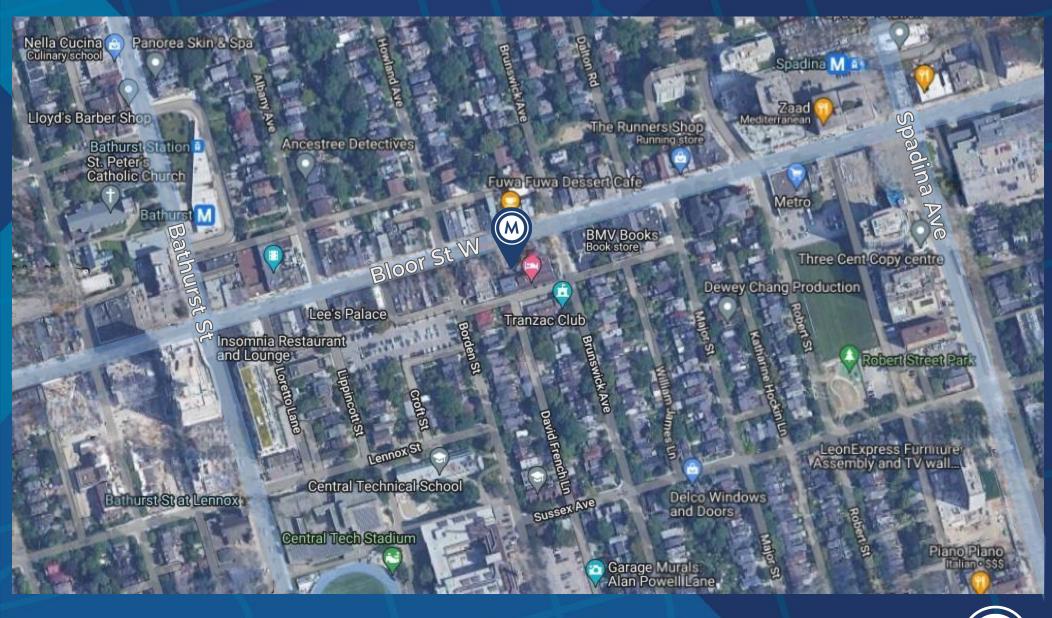

### **PROPERTY DETAILS**

| LOCATION         | Located on Bloor Street West, west of Brunswick Avenue. <u>CLICK HERE</u> |
|------------------|---------------------------------------------------------------------------|
| BUILDING DETAILS | Ground Floor - 1,106 SF                                                   |
| RENTAL RATE      | \$7,500.00 Net Rent/Month                                                 |
| ADDITIONAL RENT  | \$2,500 T.M.I/Month+ Utilities                                            |
| FRONTAGE         | 18.8 Feet                                                                 |
| TERM             | 3-10+ Years                                                               |
| POSSESSION       | April 1st 2024                                                            |

#### **PROPERTY SUMMARY**

Situated in the best block of the trendy Annex, this space ensures exceptional visibility and exposure in a vibrant, high-traffic locale. The property features a bright, spacious open layout with high ceilings, and large storefront windows, creating an inviting atmosphere. Additionally, there's a full and useful basement provided at no extra charge. The area is equipped with Green P parking, and both Bathurst and Spadina TTC subway stations are within walking distance, enhancing accessibility.

Just steps away from the new Mirvish Village, it shares proximity with establishments such as Rexall, Bulk Barn, A&W, Dollarama, Burger's Priest, Pizzaiolo, Shoppers, BMV, and more. The neighborhood boasts top retailers and brands as neighbors.