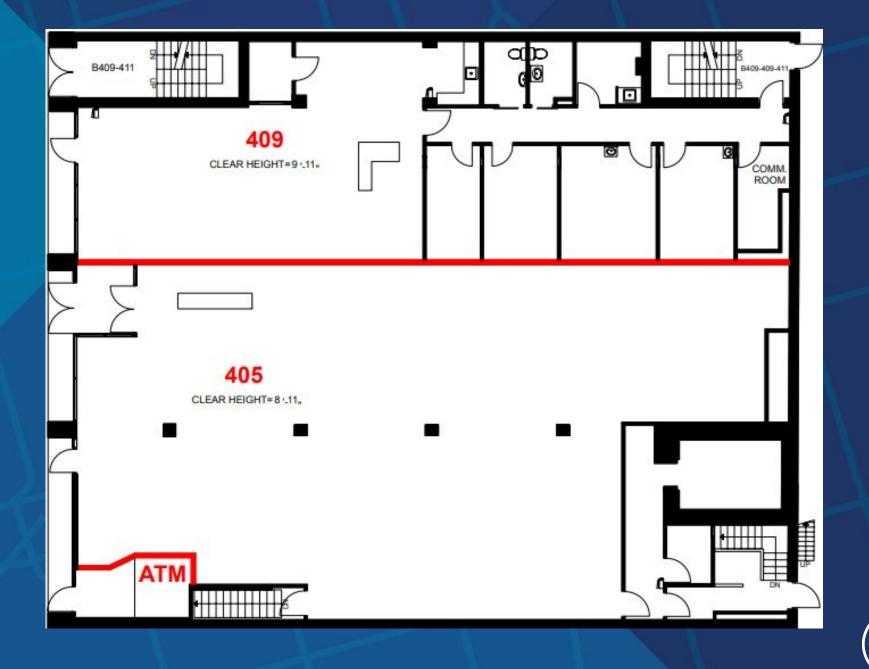

Lower Level:6,309 SFTotal:18,875 SF |
| RENTAL RATE      | \$26.00 PSF/YR Semi-gross plus Hydro                                                     |
| TERM             | 2-10 Years                                                                               |
| POSSESSION       | July 1st 2024                                                                            |

### PROPERTY SUMMARY

- Entire second floor (405-411 Parliament St) available with abundant private offices, training rooms and meeting spaces
- Main floor space (409 Parliament St) available for office or retail uses
- Property ideal for medical, school or office uses
- 4 onsite parking spaces
- Entire building available: 18,875 SF
- Building signage available





# FLOOR PLAN

Second Floor



## FLOOR PLAN Main Floor



## FLOOR PLAN Lower Level



7





# CONNECTIVITY







### TRANSIT SCORE OF 92

World-class public transportation



# → Daily errands do not require a car





#### CONTACT

#### TIM NOVAK

Senior Vice President 416.703.6621 x 246 tim.novak@metcomrealty.com

150 Beverley St | Suite 1 Toronto, ON | M5T 1Y5 4

416.703.6621

www.metcomrealty.com

The information contained herein has been gathered from sources deemed reliable. However, Metropolitan Commercial Realty Inc., Brokerage, its agents, or employees make no representations or warranties on the accuracy of said information. Prospective tenants and their agents are advised to independently verify any information provided herein. Metropolitan Commercial Realty Inc., Brokerage