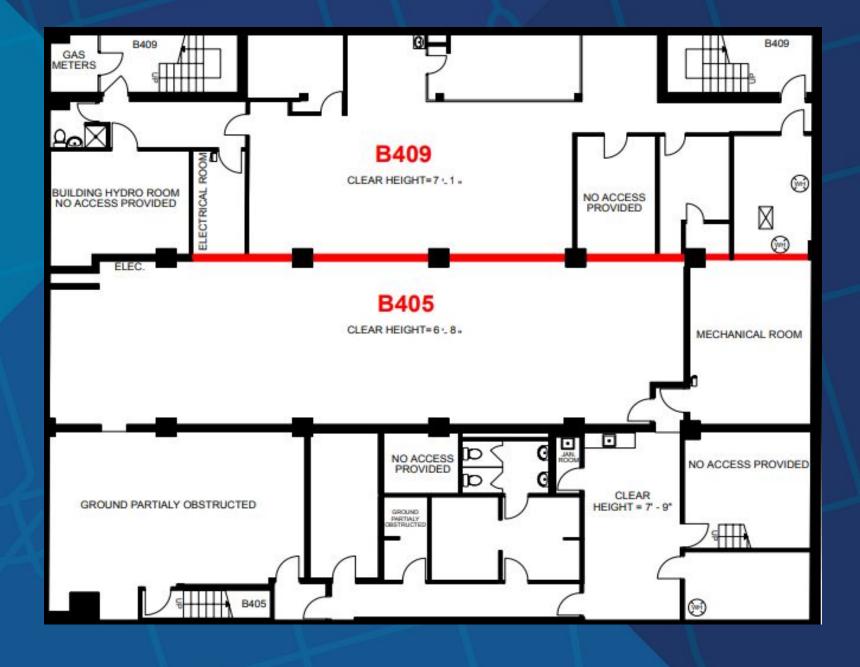

875 SF |
| RENTAL RATE      | \$26.00 PSF/YR Semi-gross plus Hydro                                                     |
| TERM             | 2-10 Years                                                                               |
| POSSESSION       | July 1st 2024                                                                            |

### PROPERTY SUMMARY

- Entire second floor (405-411 Parliament St) available with abundant private offices, training rooms and meeting spaces
- Main floor space (409 Parliament St) available for office or retail uses
- Property ideal for medical, school or office uses
- 4 onsite parking spaces
- Entire building available: 18,875 SF
- Building signage available





# FLOOR PLAN

Second Floor



## FLOOR PLAN Main Floor



## FLOOR PLAN Lower Level



7





# CONNECTIVITY







### TRANSIT SCORE OF 92

World-class public transportation



# → Daily errands do not require a car





#### CONTACT

#### TIM NOVAK

Senior Vice President 416.703.6621 x 246 tim.novak@metcomrealty.com

150 Beverley St | Suite 1 Toronto, ON | M5T 1Y5 4

416.703.6621

www.metcomrealty.com

The information contained herein has been gathered from sources deemed reliable. However, Metropolitan Commercial Realty Inc., Brokerage, its agents, or employees make no representations or warranties on the accuracy of said information. Prospective tenants and their agents are advised to independently verify any information provided herein. Metropolitan Commercial Realty Inc., Brokerage