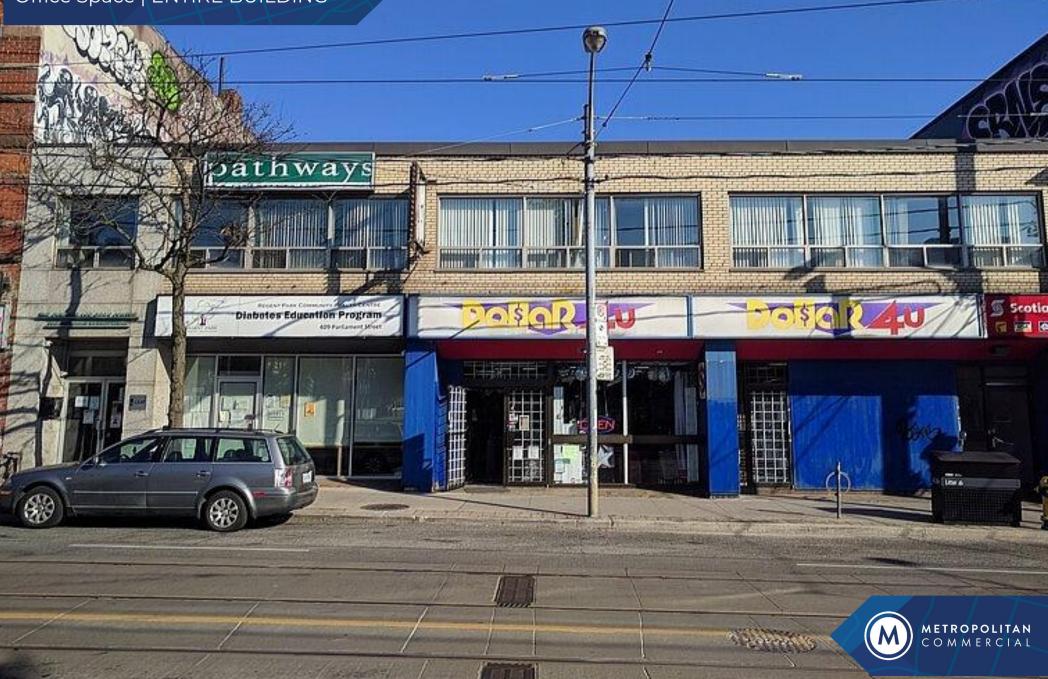

### FOR LEASE 405-411 Parliament St Office Space | ENTIRE BUILDING

### **PROPERTY DETAILS**

| LOCATION         | Located on the corner of Parliament St and Gerrard St. <b>CLICK HERE</b>                 |
|------------------|------------------------------------------------------------------------------------------|
| BUILDING DETAILS | Entire Second Floor:6,318 SFMain Floor (409):6,159 SFLower Level:6,309 SFTotal:18,875 SF |
| RENTAL RATE      | \$26.00 PSF/YR Semi-gross plus Hydro                                                     |
| TERM             | 2-10 Years                                                                               |
| POSSESSION       | July 1st 2024                                                                            |

### PROPERTY SUMMARY

- Entire second floor (405-411 Parliament St) available with abundant private offices, training rooms and meeting spaces
- Main floor space (409 Parliament St) available for office or retail uses
- Property ideal for medical, school or office uses
- 4 onsite parking spaces
- Entire building available: 18,875 SF
- Building signage available