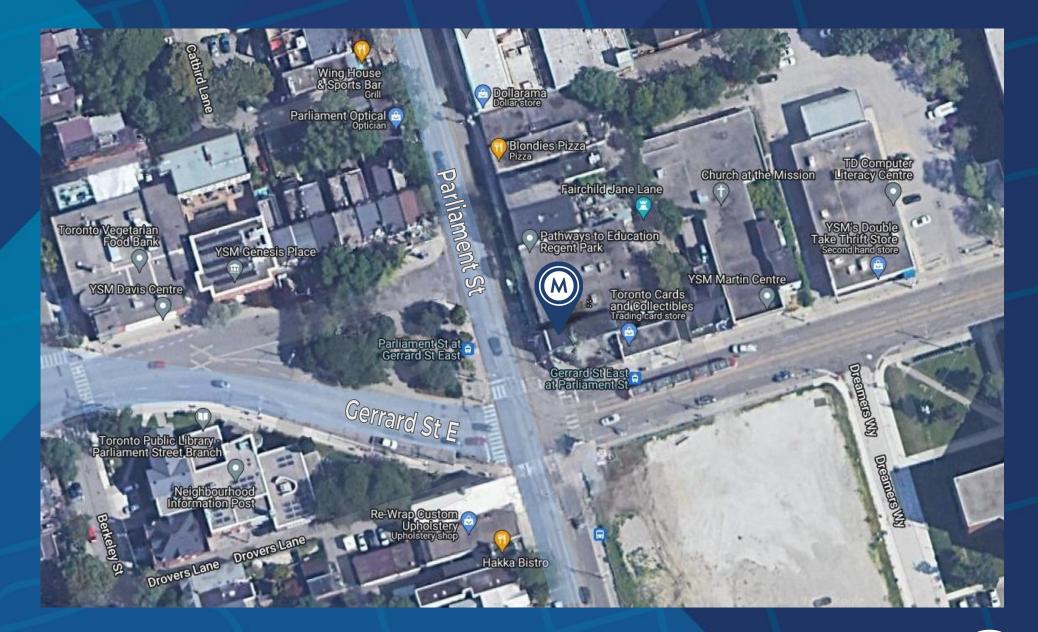

### **PROPERTY DETAILS**

| LOCATION         | Located on the corner of Parliament St and Gerrard St. <b>CLICK HERE</b>                 |
|------------------|------------------------------------------------------------------------------------------|
| BUILDING DETAILS | Entire Second Floor:6,318 SFMain Floor (409):6,159 SFLower Level:6,309 SFTotal:18,875 SF |
| RENTAL RATE      | \$26.00 PSF/YR Semi-gross plus Hydro                                                     |
| TERM             | 2-10 Years                                                                               |
| POSSESSION       | July 1st 2024                                                                            |

### TRANSIT SCORE OF 92

World-class public transportation

# → Daily errands do not require a car