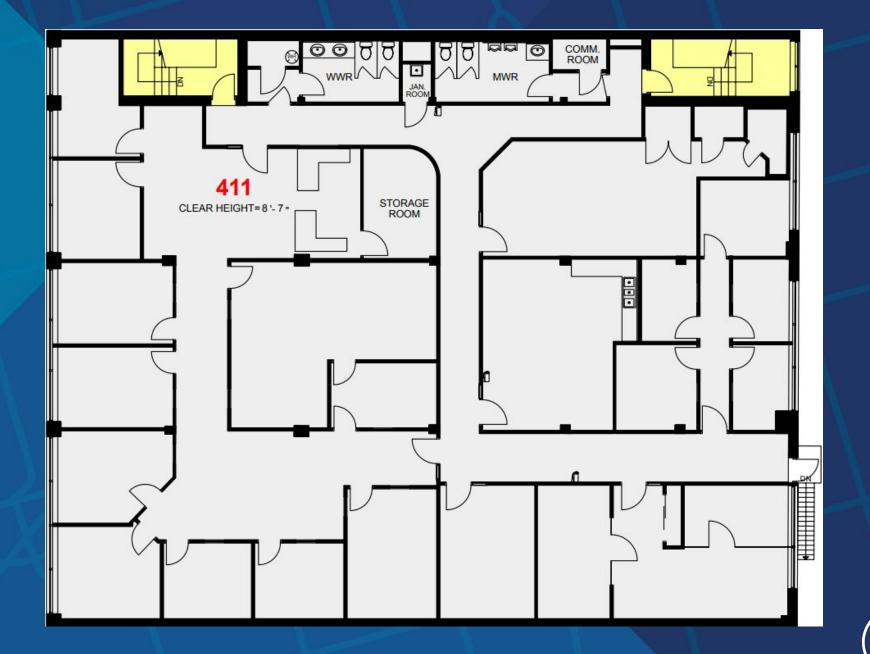

SFMain Floor (409):6,159 SFLower Level:6,309 SFTotal:18,875 SF |
| RENTAL RATE      | \$26.00 PSF/YR Semi-gross plus Hydro                                                     |
| TERM             | 2-10 Years                                                                               |
| POSSESSION       | July 1st 2024                                                                            |

### PROPERTY SUMMARY

- Entire second floor (405-411 Parliament St) available with abundant private offices, training rooms and meeting spaces
- Main floor space (409 Parliament St) available for office or retail uses
- Property ideal for medical, school or office uses
- 4 onsite parking spaces
- Entire building available: 18,875 SF
- Building signage available





# FLOOR PLAN

Second Floor



## FLOOR PLAN Main Floor



## FLOOR PLAN Lower Level



7





# CONNECTIVITY







### TRANSIT SCORE OF 92

World-class public transportation



# → Daily errands do not require a car





#### CONTACT

#### TIM NOVAK

Senior Vice President 416.703.6621 x 246 tim.novak@metcomrealty.com

150 Beverley St | Suite 1 Toronto, ON | M5T 1Y5 4

416.703.6621

www.metcomrealty.com

The information contained herein has been gathered from sources deemed reliable. However, Metropolitan Commercial Realty Inc., Brokerage, its agents, or employees make no representations or warranties on the accuracy of said information. Prospective tenants and their agents are advised to independently verify any information provided herein. Metropolitan Commercial Realty Inc., Brokerage