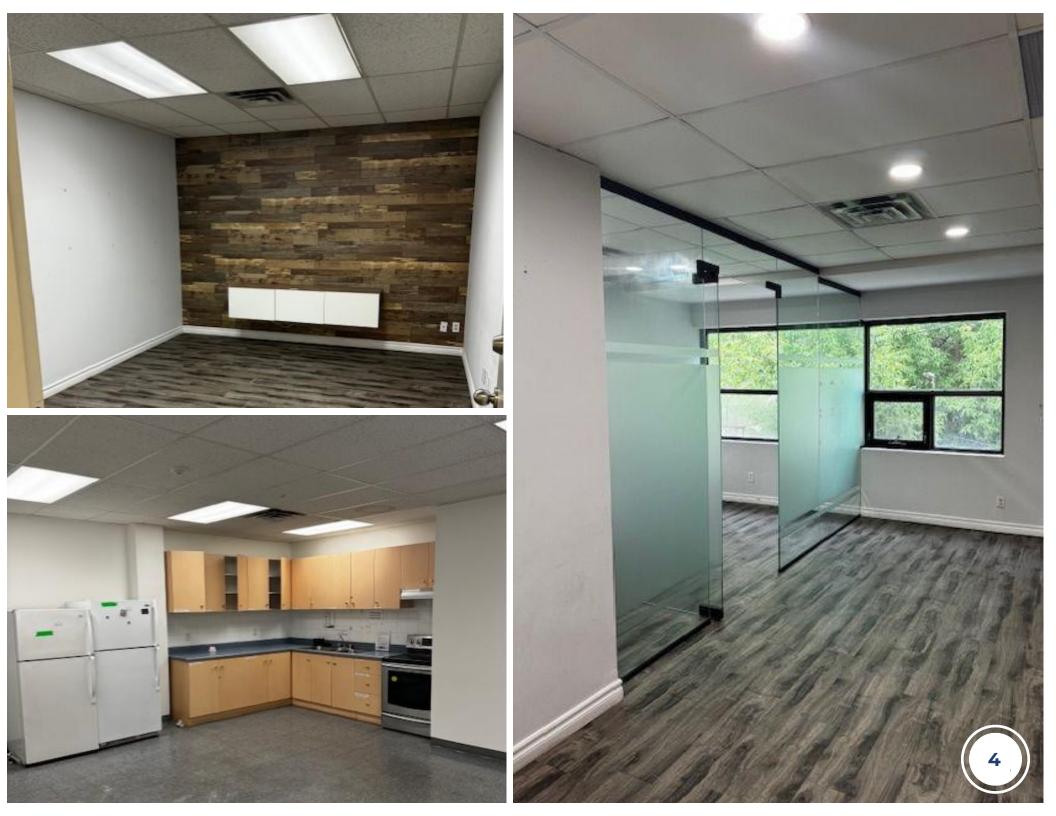

### PROPERTY SUMMARY

- Entire second floor (405-411 Parliament St) available with abundant private offices, training rooms and meeting spaces
- Main floor space (409 Parliament St) available for office or retail uses
- Property ideal for medical, school or office uses
- 4 onsite parking spaces
- Entire building available: 18,875 SF
- Building signage available