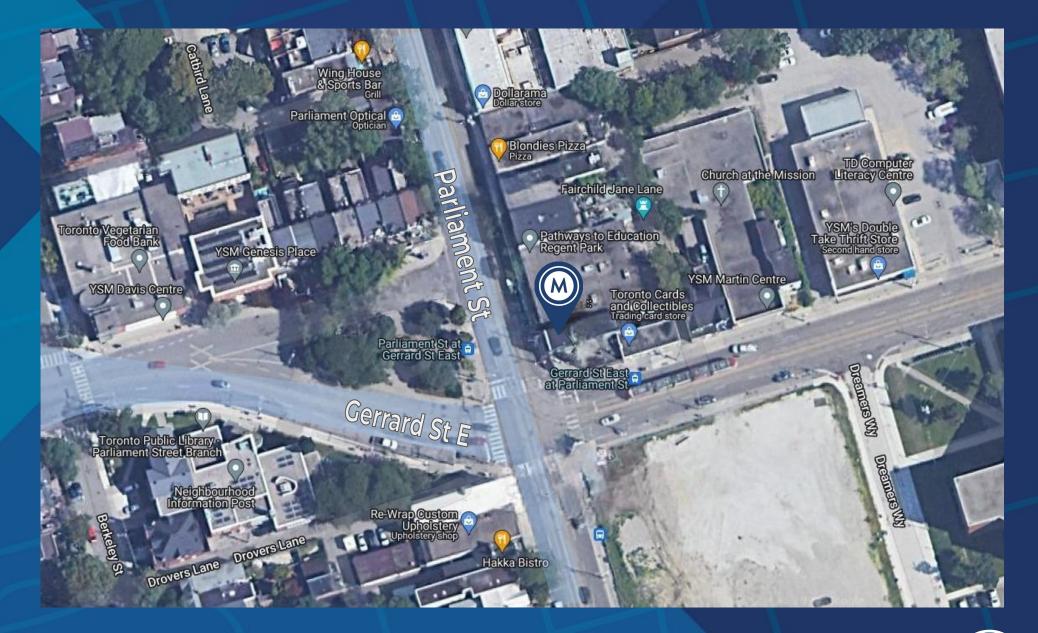

### **PROPERTY DETAILS**

| LOCATION         | Located on the corner of Parliament St and Gerrard St. <b>CLICK HERE</b>   |
|------------------|----------------------------------------------------------------------------|
| BUILDING DETAILS | Entire Second Floor: 6,318 SF (Divisible to 3,396 SF)                      |
| RENTAL RATE      | \$14.00 PSF/YR Semi-gross + Utilities                                      |
|                  | 6 Months Free Rent for Deals 3 Years or More (Subject to Tenants Covenant) |
| TERM             | 2-10 Years                                                                 |
| POSSESSION       | Immediate                                                                  |

### TRANSIT SCORE OF 92

World-class public transportation