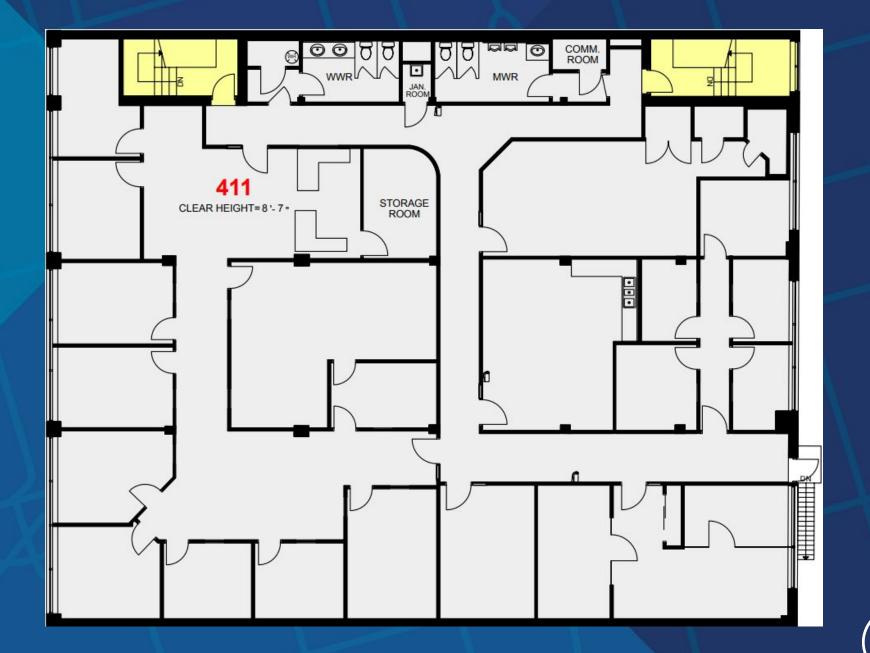

|
| RENTAL RATE      | \$14.00 PSF/YR Semi-gross + Utilities                                      |
|                  | 6 Months Free Rent for Deals 3 Years or More (Subject to Tenants Covenant) |
| TERM             | 2-10 Years                                                                 |
| POSSESSION       | Immediate                                                                  |

### PROPERTY SUMMARY

- Entire second floor (405-411 Parliament St) available with abundant private offices, training rooms and meeting spaces
- Main floor space (409 Parliament St) available for office or retail uses
- Property ideal for medical, school or office uses
- 4 onsite parking spaces
- Entire building available: 18,875 SF
- Building signage available





# FLOOR PLAN

Second Floor







## CONNECTIVITY









### TRANSIT SCORE OF 92

World-class public transportation









#### CONTACT

#### TIM NOVAK

Senior Vice President 416.703.6621 x 246 tim.novak@metcomrealty.com

150 Beverley St | Suite 1 Toronto, ON | M5T 1Y5

416.703.6621

www.metcomrealty.com

The information contained herein has been gathered from sources deemed reliable. However, Metropolitan Commercial Realty Inc., Brokerage, its agents, or employees make no representations or warranties on the accuracy of said information. Prospective tenants and their agents are advised to independently verify any information provided herein. Metropolitan Commercial Realty Inc., Brokerage