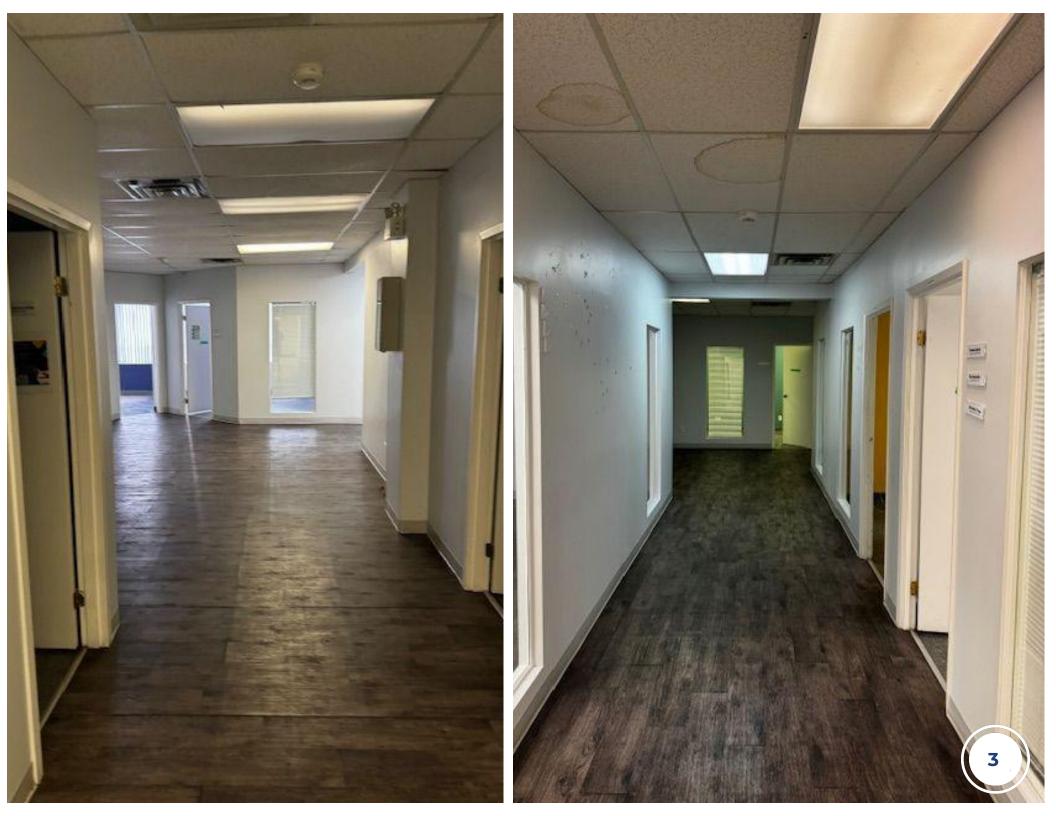

### PROPERTY SUMMARY

- Entire second floor (405-411 Parliament St) available with abundant private offices, training rooms and meeting spaces
- Main floor space (409 Parliament St) available for office or retail uses
- Property ideal for medical, school or office uses
- 4 onsite parking spaces
- Entire building available: 18,875 SF
- Building signage available