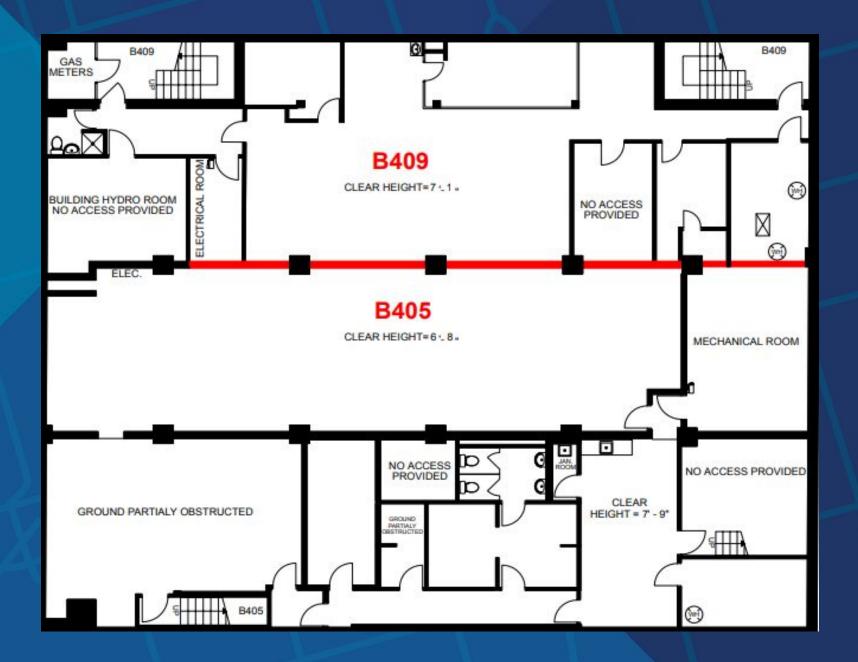

#### **PROPERTY DETAILS**

LOCATION Located on the corner of Parliament St and Gerrard St. **CLICK HERE** 

**BUILDING DETAILS** Entire Second Floor: 6,318 SF

Main Floor (409): 6,159 SF Lower Level: 6,309 SF Total: 18,875 SF

RENTAL RATE \$23.00 PSF/YR Semi-gross plus Hydro

TERM 2-10 Years

POSSESSION July 1st 2024

#### **PROPERTY SUMMARY**

- Entire second floor (405-411 Parliament St) available with abundant private offices, training rooms and meeting spaces
- Main floor space (409 Parliament St) available for office or retail uses
- Property ideal for medical, school or office uses
- 4 onsite parking spaces
- Entire building available: 18,875 SF
- Building signage available







# FLOOR PLAN

Second Floor



## FLOOR PLAN

Main Floor



## FLOOR PLAN

Lower Level



## AREA MAP



## CONNECTIVITY



BIKE SCORE OF 100

→ Daily errands can be accomplished on a bike







### TRANSIT SCORE OF 92

World-class public transportation





### WALK SCORE OF 99

Daily errands do not require a car







#### **CONTACT**

#### TIM NOVAK

Senior Vice President 416.703.6621 x 246 tim.novak@metcomrealty.com

150 Beverley St | Suite 1 Toronto, ON | M5T 1Y5

416.703.6621

www.metcomrealty.com

The information contained herein has been gathered from sources deemed reliable. However, Metropolitan Commercial Realty Inc., Brokerage, its agents, or employees make no representations or warranties on the accuracy of said information. Prospective tenants and their agents are advised to independently verify any information provided herein. Metropolitan Commercial Realty I