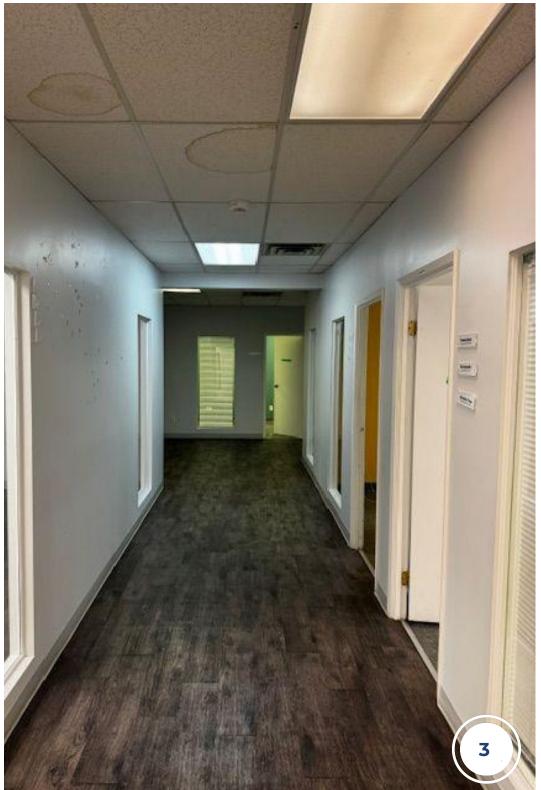

#### **PROPERTY SUMMARY**

- Entire second floor (405-411 Parliament St) available with abundant private offices, training rooms and meeting spaces
- Main floor space (409 Parliament St) available for office or retail uses
- Property ideal for medical, school or office uses
- 4 onsite parking spaces
- Entire building available: 18,875 SF
- Building signage available