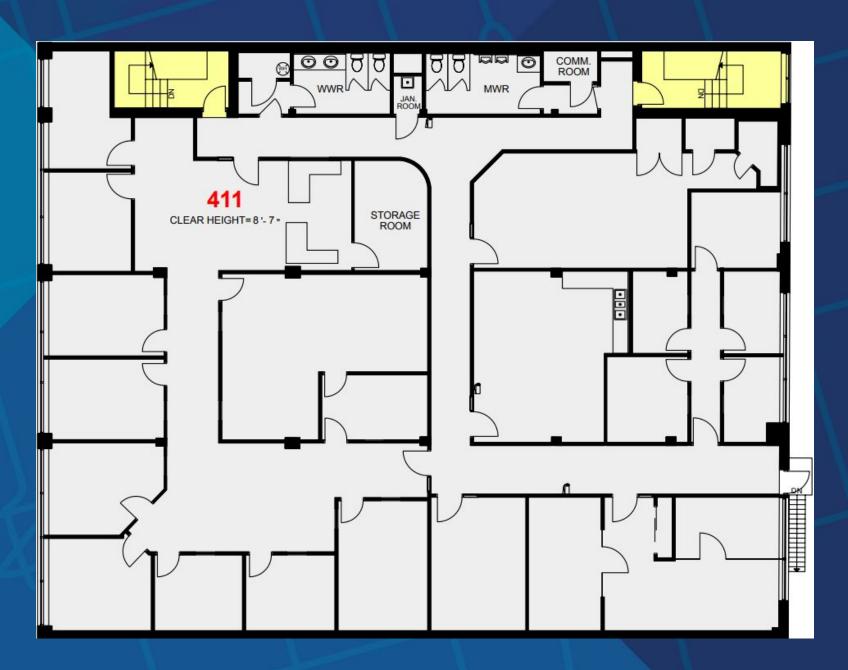

#### **PROPERTY DETAILS**

LOCATION Located on the corner of Parliament St and Gerrard St. **CLICK HERE** 

**BUILDING DETAILS** Entire Second Floor: 6,318 SF

Main Floor (409): 6,159 SF Lower Level: 6,309 SF Total: 18,875 SF

RENTAL RATE \$23.00 PSF/YR Semi-gross plus Hydro

TERM 2-10 Years

POSSESSION July 1st 2024

#### **PROPERTY SUMMARY**

- Entire second floor (405-411 Parliament St) available with abundant private offices, training rooms and meeting spaces
- Main floor space (409 Parliament St) available for office or retail uses
- Property ideal for medical, school or office uses
- 4 onsite parking spaces
- Entire building available: 18,875 SF
- Building signage available







# FLOOR PLAN

Second Floor



## FLOOR PLAN

Main Floor



## FLOOR PLAN

Lower Level



## AREA MAP



## CONNECTIVITY



BIKE SCORE OF 100

→ Daily errands can be accomplished on a bike







### TRANSIT SCORE OF 92

World-class public transportation





### WALK SCORE OF 99

Daily errands do not require a car







#### **CONTACT**

#### TIM NOVAK

Senior Vice President 416.703.6621 x 246 tim.novak@metcomrealty.com

150 Beverley St | Suite 1 Toronto, ON | M5T 1Y5

416.703.6621

www.metcomrealty.com

The information contained herein has been gathered from sources deemed reliable. However, Metropolitan Commercial Realty Inc., Brokerage, its agents, or employees make no representations or warranties on the accuracy of said information. Prospective tenants and their agents are advised to independently verify any in