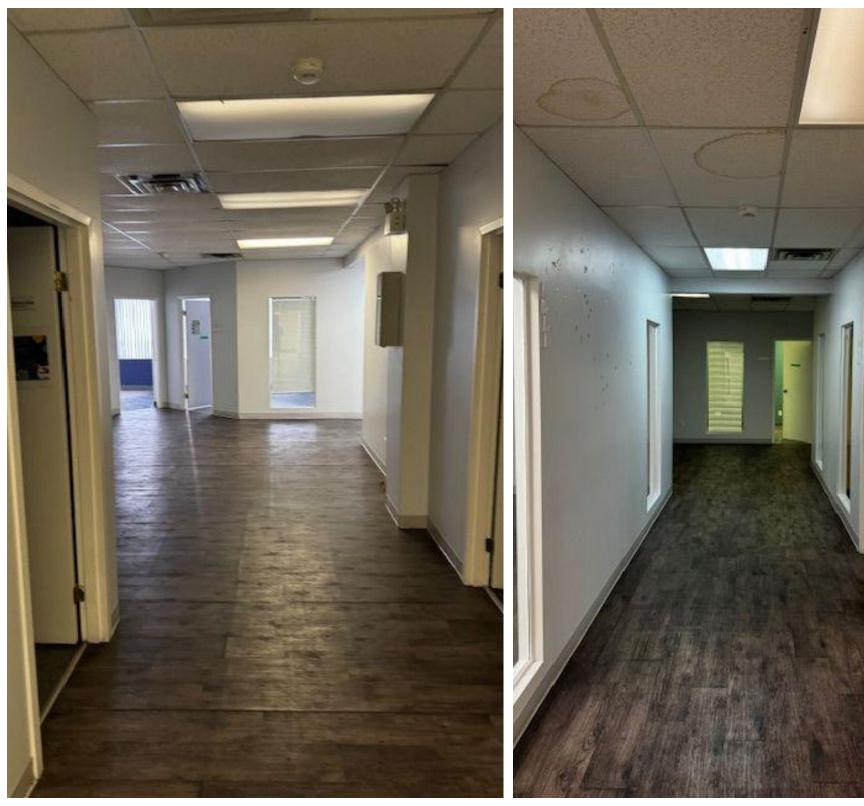

#### **PROPERTY SUMMARY**

- Entire second floor (405-411 Parliament St) available with abundant private offices, training rooms and meeting spaces
- Main floor space (409 Parliament St) available for office or retail uses
- Property ideal for medical, school or office uses
- 4 onsite parking spaces
- Entire building available: 18,875 SF
- Building signage available