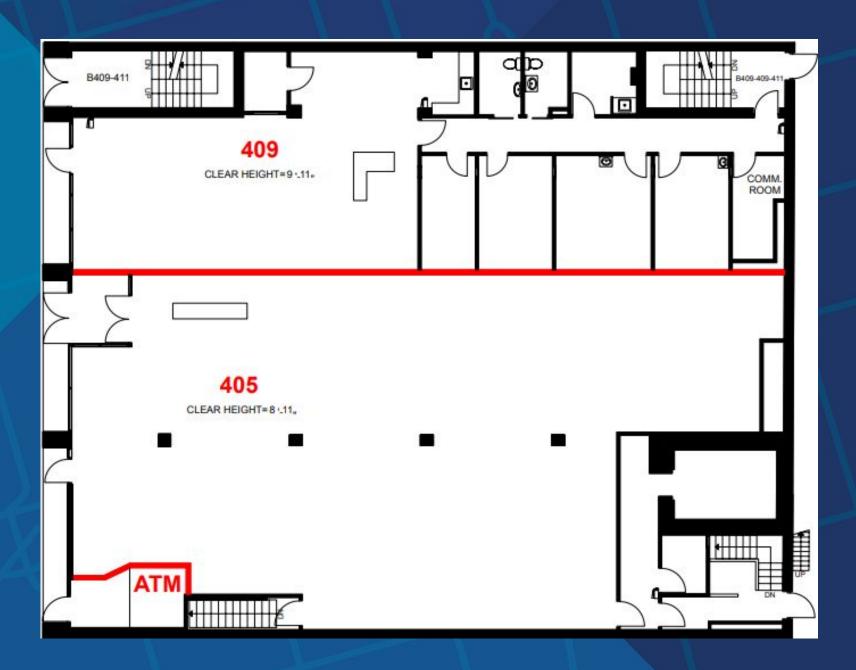

#### **PROPERTY DETAILS**

LOCATION Located on the corner of Parliament St and Gerrard St. **CLICK HERE** 

**BUILDING DETAILS** Entire Second Floor: 6,318 SF

Main Floor (409): 6,159 SF Lower Level: 6,309 SF Total: 18,875 SF

RENTAL RATE \$23.00 PSF/YR Semi-gross plus Hydro

TERM 2-10 Years

POSSESSION July 1st 2024

#### **PROPERTY SUMMARY**

- Entire second floor (405-411 Parliament St) available with abundant private offices, training rooms and meeting spaces
- Main floor space (409 Parliament St) available for office or retail uses
- Property ideal for medical, school or office uses
- 4 onsite parking spaces
- Entire building available: 18,875 SF
- Building signage available







# FLOOR PLAN

Second Floor



## FLOOR PLAN

Main Floor



## FLOOR PLAN

Lower Level



## AREA MAP



## CONNECTIVITY



BIKE SCORE OF 100

→ Daily errands can be accomplished on a bike







### TRANSIT SCORE OF 92

World-class public transportation





### WALK SCORE OF 99

Daily errands do not require a car







#### **CONTACT**

#### TIM NOVAK

Senior Vice President 416.703.6621 x 246 tim.novak@metcomrealty.com

150 Beverley St | Suite 1 Toronto, ON | M5T 1Y5

416.703.6621

www.metcomrealty.com

The information contained herein has been gathered from sources deemed reliable. However, Metropolitan Commercial Realty Inc., Brokerage, its agents, or employees make no representations or warranties on the accuracy of said information. Prospective tenants and their agents are advised to independently verify any information provided herein. Me