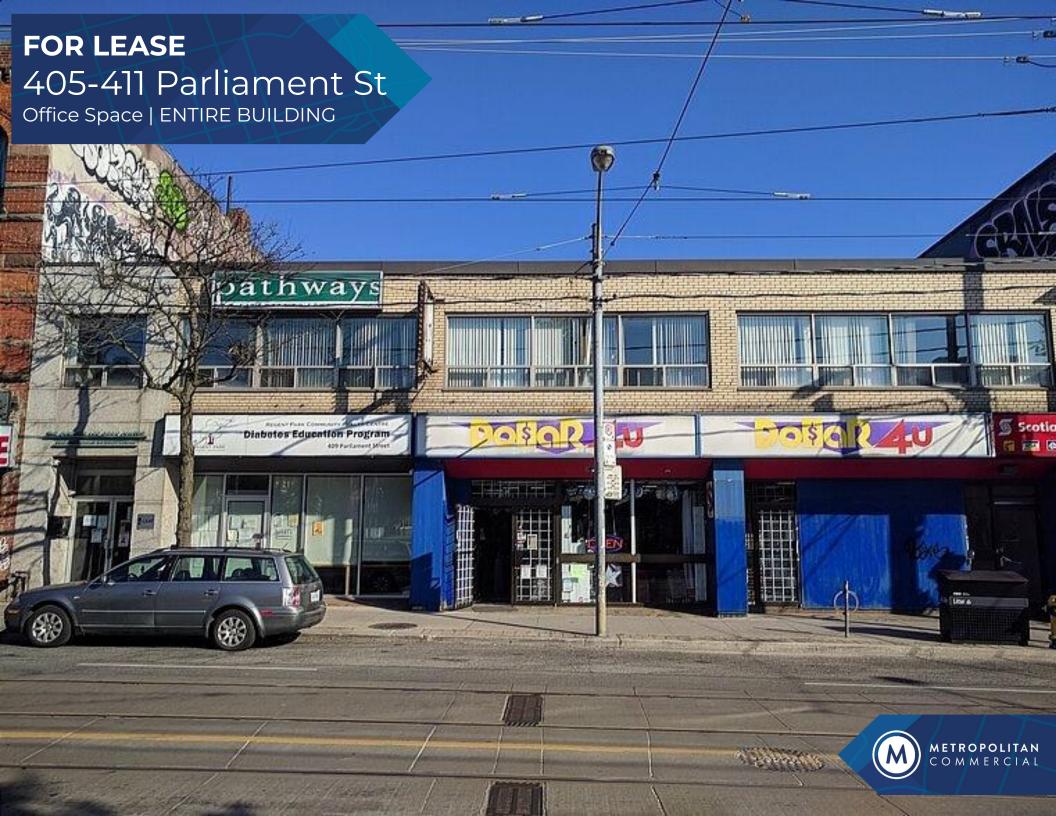

#### **PROPERTY DETAILS**

LOCATION Located on the corner of Parliament St and Gerrard St. **CLICK HERE** 

**BUILDING DETAILS** Entire Second Floor: 6,318 SF

Main Floor (409): 6,159 SF Lower Level: 6,309 SF Total: 18,875 SF

#### **PROPERTY SUMMARY**

- Entire second floor (405-411 Parliament St) available with abundant private offices, training rooms and meeting spaces
- Main floor space (409 Parliament St) available for office or retail uses
- Property ideal for medical, school or office uses
- 4 onsite parking spaces
- Entire building available: 18,875 SF
- Building signage available