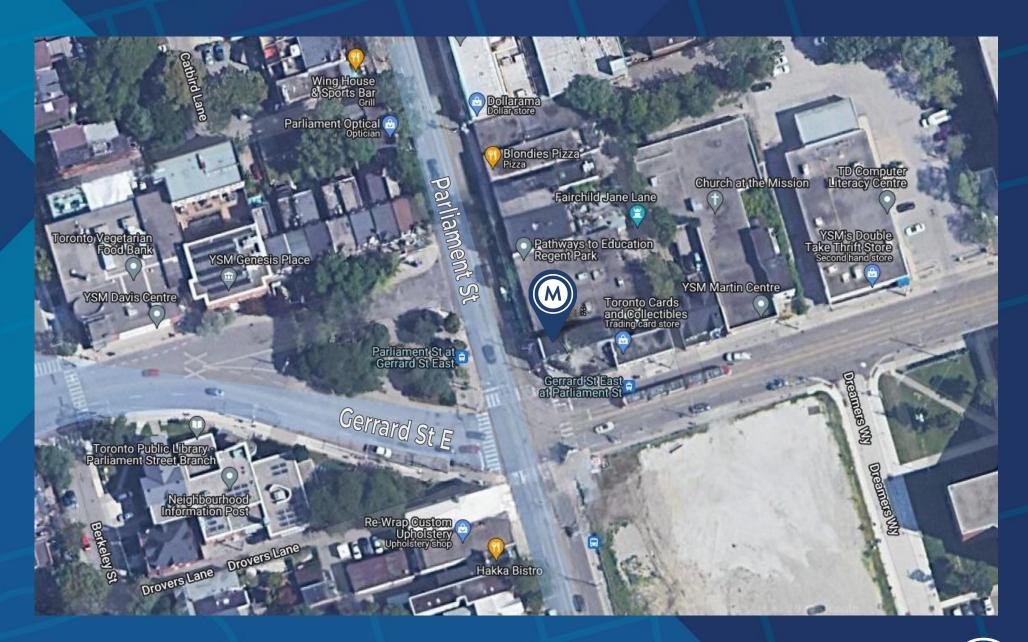

#### **PROPERTY DETAILS**

LOCATION Located on the corner of Parliament St and Gerrard St. **CLICK HERE** 

**BUILDING DETAILS** Entire Second Floor: 6,318 SF

Main Floor (409): 6,159 SF Lower Level: 6,309 SF Total: 18,875 SF

RENTAL RATE \$23.00 PSF/YR Semi-gross plus Hydro

TERM 2-10 Years

POSSESSION July 1st 2024

#### **PROPERTY SUMMARY**

- Entire second floor (405-411 Parliament St) available with abundant private offices, training rooms and meeting spaces
- Main floor space (409 Parliament St) available for office or retail uses
- Property ideal for medical, school or office uses
- 4 onsite parking spaces
- Entire building available: 18,875 SF
- Building signage available







# FLOOR PLAN

Second Floor



## FLOOR PLAN

Main Floor



## FLOOR PLAN

Lower Level



## AREA MAP



## CONNECTIVITY



BIKE SCORE OF 100

→ Daily errands can be accomplished on a bike







### TRANSIT SCORE OF 92

World-class public transportation





### WALK SCORE OF 99

Daily errands do not require a car







#### **CONTACT**

#### TIM NOVAK

Senior Vice President 416.703.6621 x 246 tim.novak@metcomrealty.com

150 Beverley St | Suite 1 Toronto, ON | M5T 1Y5

416.703.6621

www.metcomrealty.com

The information contained herein has been gathered from sources deemed reliable. However, Metropolitan Commercial Realty Inc., Brokerage, its agents, or employees make no representations or warranties on the accuracy of said information. Prospective tenants and their agents are advised to independently verify any information provided herein. Metropolitan Commercial Realty Inc., Brokerage