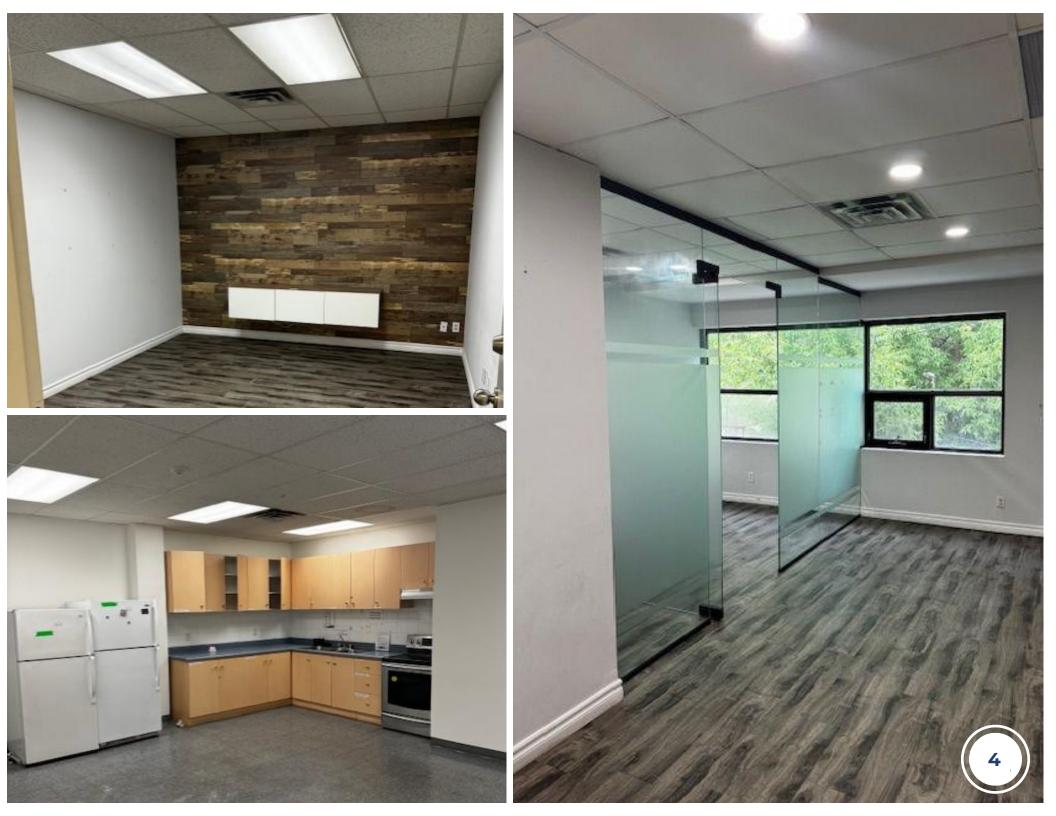

#### **PROPERTY SUMMARY**

- Entire second floor (405-411 Parliament St) available with abundant private offices, training rooms and meeting spaces
- Main floor space (409 Parliament St) available for office or retail uses
- Property ideal for medical, school or office uses
- 4 onsite parking spaces
- Entire building available: 18,875 SF
- Building signage available