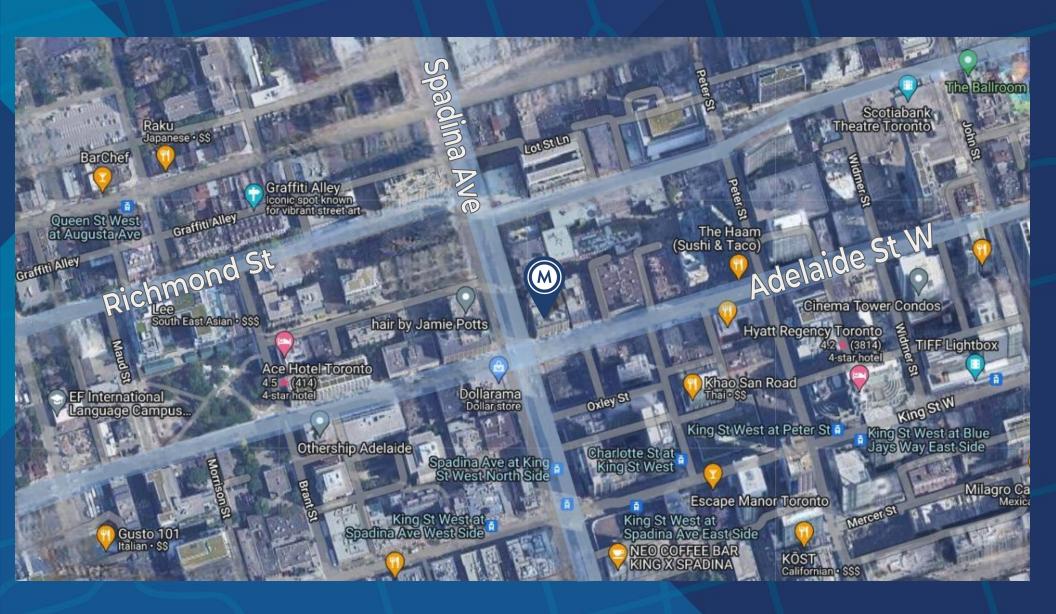

#### PROPERTY DETAILS

LOCATION Located on Spadina Ave, north of Adelaide St W. <u>CLICK HERE</u>

BUILDING DETAILS Second Floor: 1,200 SF

RENTAL RATE \$43.00 PSF/YR Semi-Gross

TERM 1-5 Years

POSSESSION Immediate

## AREA MAP