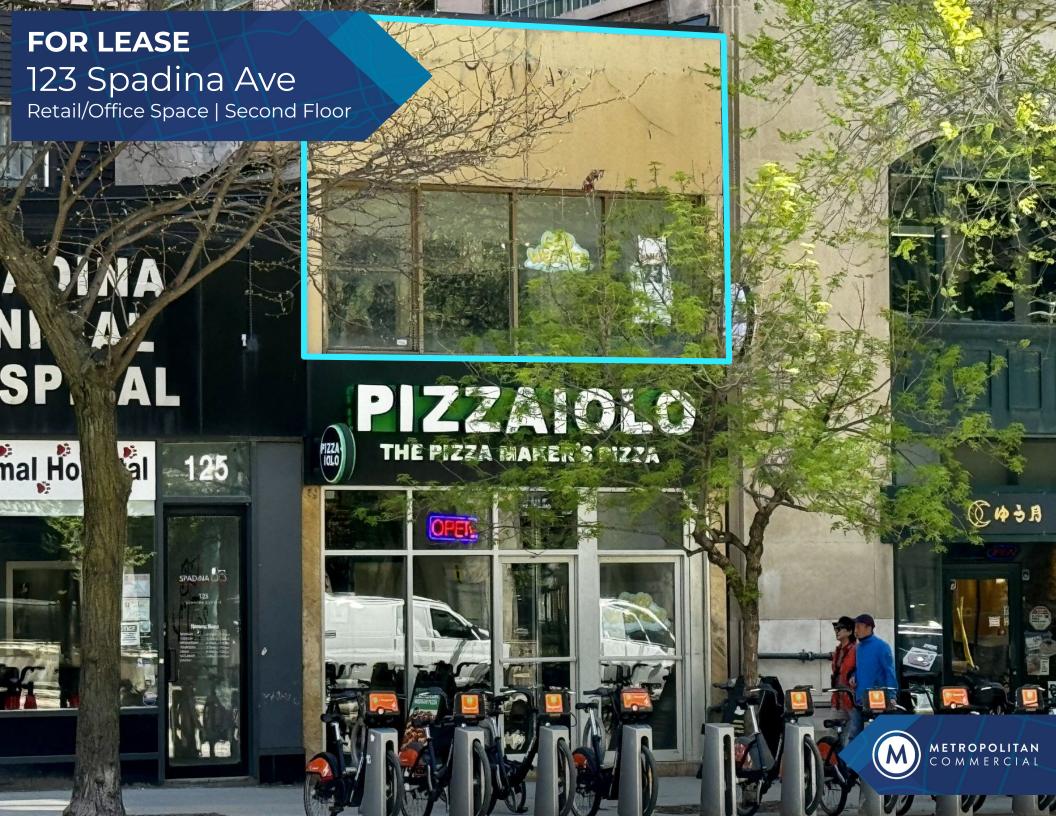

#### PROPERTY DETAILS

LOCATION Located on Spadina Ave, north of Adelaide St W. <u>CLICK HERE</u>

BUILDING DETAILS Second Floor: 1,200 SF

RENTAL RATE \$43.00 PSF/YR Semi-Gross

TERM 1-5 Years

POSSESSION Immediate

#### **PROPERTY SUMMARY**

- Destination 2nd floor retail or street front office
- High pedestrian traffic while being steps off Queen without Queen West rates
- Bright space with large bright windows
- Nearby parking and TTC via Spadina or Queen Streetcar