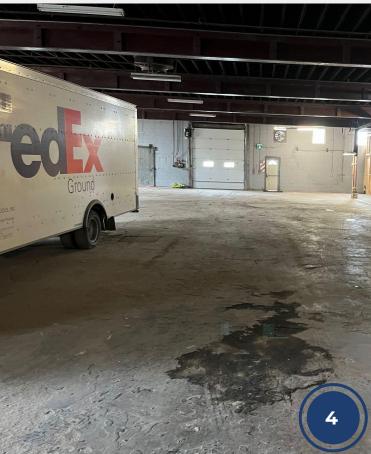

#### **PROPERTY DETAILS**

This main floor space has a total area of 13,100 SF, split between 9,100 SF of warehouse and 4,000 SF of office, with one washroom. This industrial space includes 14' ceiling heights and a large Drive-in door and rear parking for up to 10 cars. The property is a 5 minute walk from Mimico GO Station, and steps away from bus stops with service to and from Royal York Subway Station.

## **POTENTIAL SHORT TERM USES**

- Clean Manufacturing
- Auction Space or Showroom
- Short term warehouse space
- Movie or Television Production Studio or Ancillary Production Uses (workshop, wardrobe office)
- Reality Games Space
- Art Gallery/ Exhibition Space/ Event Space
- Artist/ Sculptor/ Photography Studio