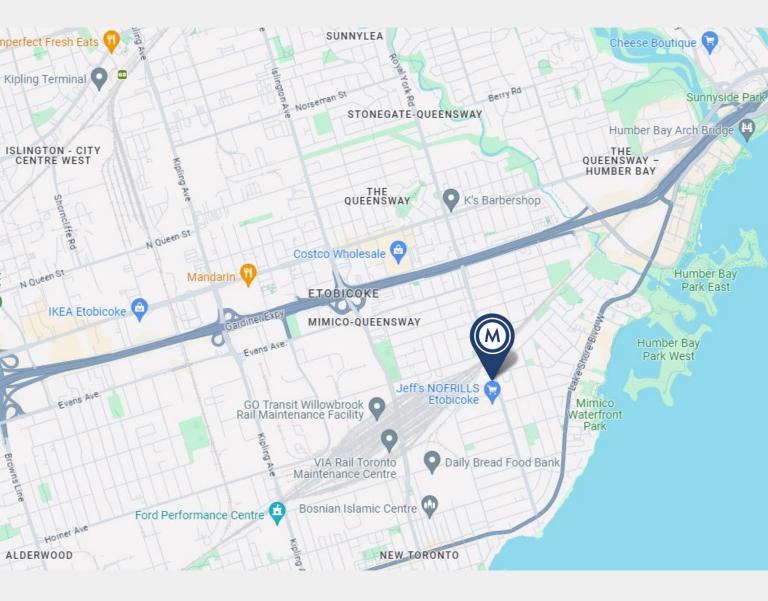

### **AREA MAP**

| Royal York Road, east of Islington Avenue. <b>CLICK FOR MAP</b> |
|-----------------------------------------------------------------|
| in Floor: 13,100 SF (9,100 SF Warehouse – 4,000 AF Office)      |
| 3.00 PSF/YR Semi Gross + Proportionate Share of Hydro & Gas     |
| ort Term Up To 1 Year                                           |
| mediate                                                         |
|                                                                 |