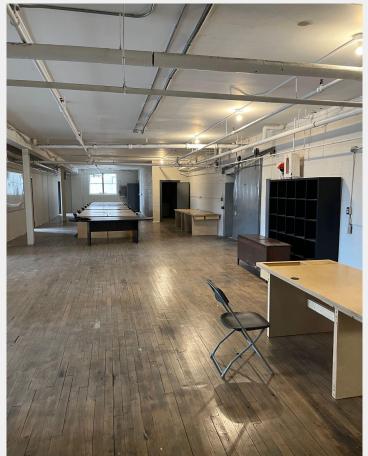

#### **PROPERTY DETAILS**

This main floor space has a total area of 13,100 SF, split between 9,100 SF of warehouse and 4,000 SF of office, with one washroom. This industrial space includes 14' ceiling heights and a large Drive-in door and rear parking for up to 10 cars. The property is a 5 minute walk from Mimico GO Station, and steps away from bus stops with service to and from Royal York Subway Station.