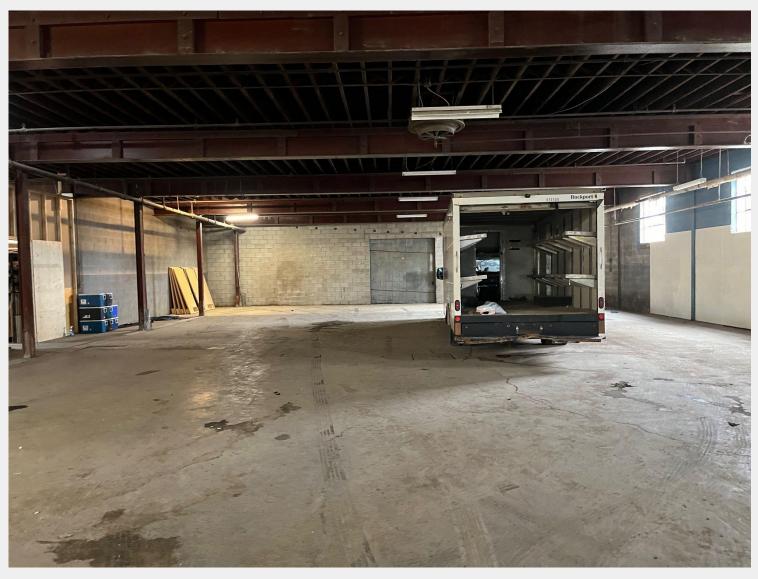

#### **PROPERTY DETAILS**

This main floor space has a total area of 13,100 SF, split between 9,100 SF of warehouse and 4,000 SF of office, with one washroom. This industrial space includes 14' ceiling heights and a large Drive-in door and rear parking for up to 10 cars. The property is a 5 minute walk from Mimico GO Station, and steps away from bus stops with service to and from Royal York Subway Station.