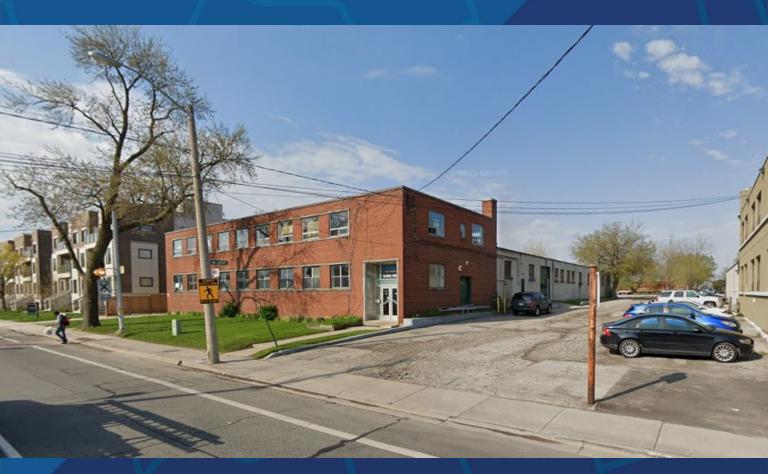

## SHORT TERM LEASE OPPORTUNITY 266 Royal York Road INDUSTRIAL FACILITY

#### **PROPERTY DETAILS**

This main floor space has a total area of 13,100 SF, split between 9,100 SF of warehouse and 4,000 SF of office, with one washroom. This industrial space includes 14' ceiling heights and a large Drive-in door and rear parking for up to 10 cars. The property is a 5 minute walk from Mimico GO Station, and steps away from bus stops with service to and from Royal York Subway Station.

# 266 Royal York Road