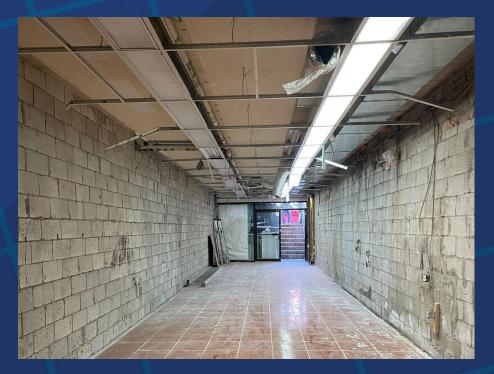

- 1,200 SF approx.

\$36.00 PSF/YR Net - 1st Floor \$28.00 PSF/YR Net - Lower Level

\$20.00 PSF/YR

15 FT

Immediate

### **PROPERTY SUMMARY**

Situated in the heart of Chinatown, both the 1st floor and lower level units are bright, large open spaces with high ceilings and a large window at the front. This area of Dundas Street West is an ideal location for various businesses, offering high visibility and excellent exposure with strong pedestrian traffic. Positioned within a vibrant commercial hub, the units suit multiple uses, including retail, office, food, and gallery purposes. Steps away from Spadina Avenue, Rexall, AGO, OCAD, and University Ave. Convenient transportation options include a TTC streetcar stop at the door and walking distance to St. Patrick Station.







1st Floor







Lower Level

# CONNECTIVITY













# AREA MAP



6



### CONTACT

#### **CLAIRE BLICKER**

Vice President 416.703.6621 x232 claire.blicker@metcomrealty.com

150 Beverley St | Suite 1 Toronto, ON | M5T 1Y5 4

416.703.6621

www.metcomrealty.com

The information contained herein has been gathered from sources deemed reliable. However, Metropolitan Commercial Realty Inc., Brokerage, its agents, or employees make no representations or warranties on the accuracy of said information. Prospective tenants and their agents are advised to independently verify any information provided herein. Metropolitan Commercial Realty Inc., Brokerage