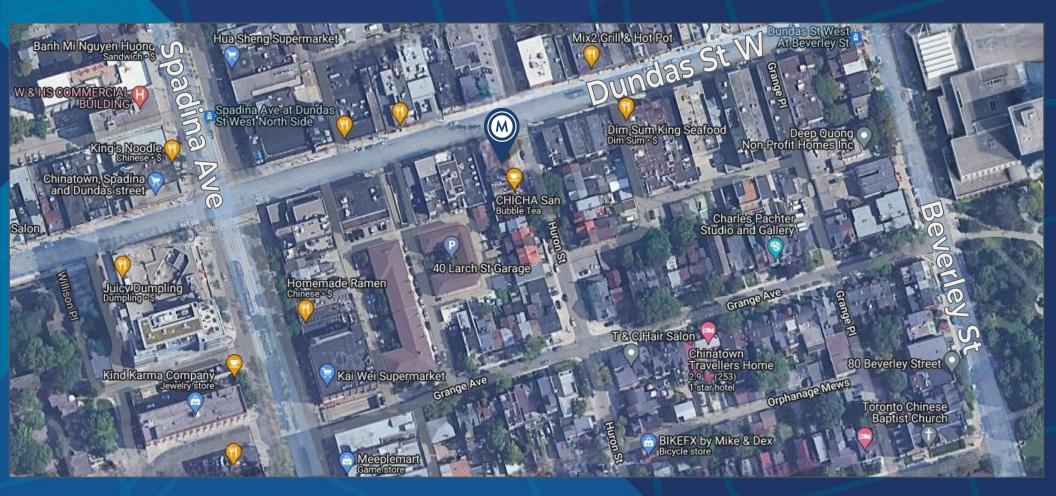

0 PSF/YR Net - Lower Level

\$20.00 PSF/YR

15 FT

Immediate

### **PROPERTY SUMMARY**

Situated in the heart of Chinatown, both the 1st floor and lower level units are bright, large open spaces with high ceilings and a large window at the front. This area of Dundas Street West is an ideal location for various businesses, offering high visibility and excellent exposure with strong pedestrian traffic. Positioned within a vibrant commercial hub, the units suit multiple uses, including retail, office, food, and gallery purposes. Steps away from Spadina Avenue, Rexall, AGO, OCAD, and University Ave. Convenient transportation options include a TTC streetcar stop at the door and walking distance to St. Patrick Station.







1st Floor







Lower Level

# CONNECTIVITY













# AREA MAP



6



### CONTACT

#### **CLAIRE BLICKER**

Vice President 416.703.6621 x232 claire.blicker@metcomrealty.com

150 Beverley St | Suite 1 Toronto, ON | M5T 1Y5 4

416.703.6621

www.metcomrealty.com

The information contained herein has been gathered from sources deemed reliable. However, Metropolitan Commercial Realty Inc., Brokerage, its agents, or employees make no representations or warranties on the accuracy of said information. Prospective tenants and their agents are advised to independently verify any information provided herein. Metropolitan Commercial Realty Inc., Brokerage