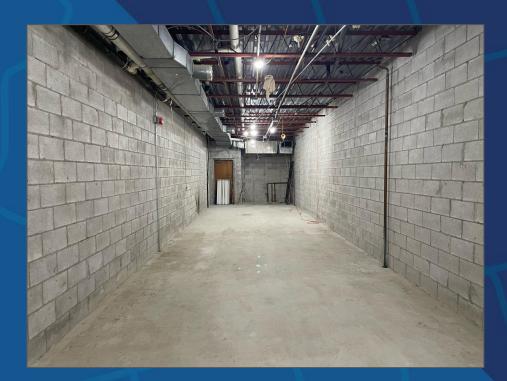

### **PROPERTY SUMMARY**

Situated in the heart of Chinatown, both the 1st floor and lower level units are bright, large open spaces with high ceilings and a large window at the front. This area of Dundas Street West is an ideal location for various businesses, offering high visibility and excellent exposure with strong pedestrian traffic. Positioned within a vibrant commercial hub, the units suit multiple uses, including retail, office, food, and gallery purposes. Steps away from Spadina Avenue, Rexall, AGO, OCAD, and University Ave. Convenient transportation options include a TTC streetcar stop at the door and walking distance to St. Patrick Station.

1st Floor

Lower Level