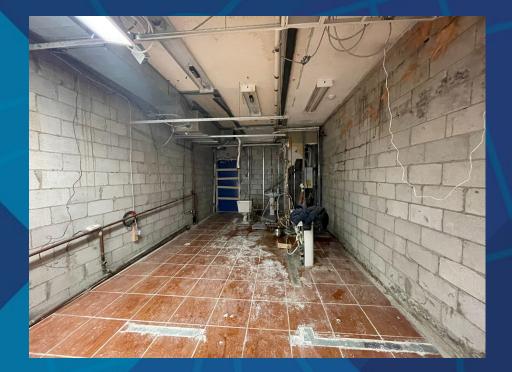

### **PROPERTY SUMMARY**

Situated in the heart of Chinatown, both the 1st floor and lower level units are bright, large open spaces with high ceilings and a large window at the front. This area of Dundas Street West is an ideal location for various businesses, offering high visibility and excellent exposure with strong pedestrian traffic. Positioned within a vibrant commercial hub, the units suit multiple uses, including retail, office, food, and gallery purposes. Steps away from Spadina Avenue, Rexall, AGO, OCAD, and University Ave. Convenient transportation options include a TTC streetcar stop at the door and walking distance to St. Patrick Station.

1st Floor

Lower Level