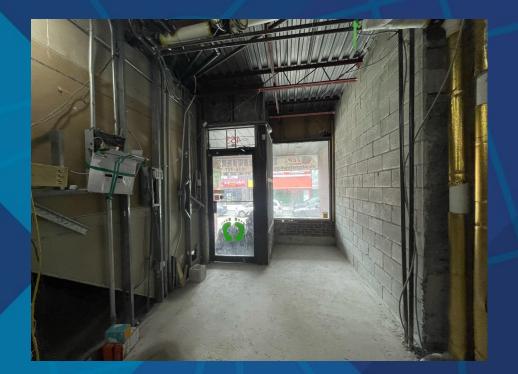

### **PROPERTY SUMMARY**

Situated in the heart of Chinatown, both the 1st floor and lower level units are bright, large open spaces with high ceilings and a large window at the front. This area of Dundas Street West is an ideal location for various businesses, offering high visibility and excellent exposure with strong pedestrian traffic. Positioned within a vibrant commercial hub, the units suit multiple uses, including retail, office, food, and gallery purposes. Steps away from Spadina Avenue, Rexall, AGO, OCAD, and University Ave. Convenient transportation options include a TTC streetcar stop at the door and walking distance to St. Patrick Station.

1st Floor

Lower Level