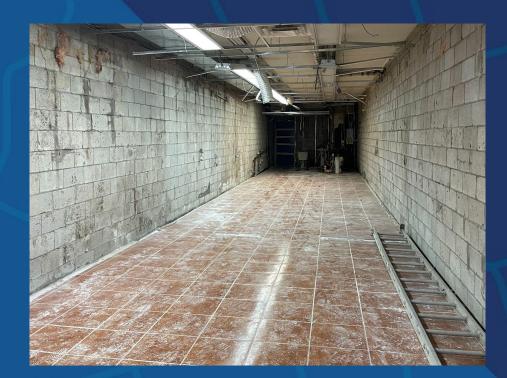

1,200 SF approx.

\$36.00 PSF/YR Net - 1st Floor \$28.00 PSF/YR Net - Lower Level

\$20.00 PSF/YR

15 FT

Immediate

### **PROPERTY SUMMARY**

Situated in the heart of Chinatown, both the 1st floor and lower level units are bright, large open spaces with high ceilings and a large window at the front. This area of Dundas Street West is an ideal location for various businesses, offering high visibility and excellent exposure with strong pedestrian traffic. Positioned within a vibrant commercial hub, the units suit multiple uses, including retail, office, food, and gallery purposes. Steps away from Spadina Avenue, Rexall, AGO, OCAD, and University Ave. Convenient transportation options include a TTC streetcar stop at the door and walking distance to St. Patrick Station.







1st Floor







Lower Level

# CONNECTIVITY













# AREA MAP



6



### CONTACT

#### **CLAIRE BLICKER**

Vice President 416.703.6621 x232 claire.blicker@metcomrealty.com

150 Beverley St | Suite 1 Toronto, ON | M5T 1Y5 4

416.703.6621

www.metcomrealty.com

The information contained herein has been gathered from sources deemed reliable. However, Metropolitan Commercial Realty Inc., Brokerage, its agents, or employees make no representations or warranties on the accuracy of said information. Prospective tenants and their agents are advised to independently verify any information provided herein. Metropolitan Commercial Realty Inc., Brokerage