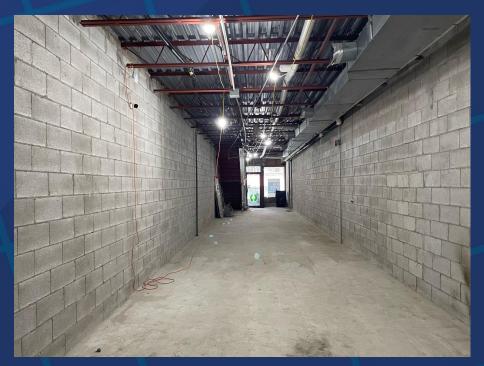

### **PROPERTY SUMMARY**

Situated in the heart of Chinatown, both the 1st floor and lower level units are bright, large open spaces with high ceilings and a large window at the front. This area of Dundas Street West is an ideal location for various businesses, offering high visibility and excellent exposure with strong pedestrian traffic. Positioned within a vibrant commercial hub, the units suit multiple uses, including retail, office, food, and gallery purposes. Steps away from Spadina Avenue, Rexall, AGO, OCAD, and University Ave. Convenient transportation options include a TTC streetcar stop at the door and walking distance to St. Patrick Station.

1st Floor

Lower Level