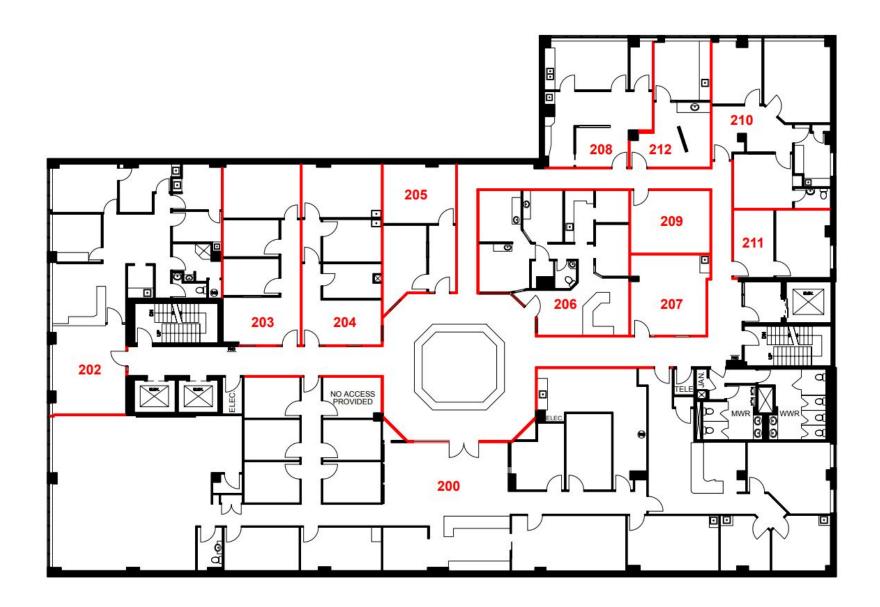

#### **DETAILS**

**Location** West of Pape Avenue on the Northside of Danforth Avenue.

**Click Here for Map** 

**Building Details** Suite 203 – 781 SF

Suite 300 - 874 SF Suite 403 - 1,240 SF Suite 406 - 542 SF