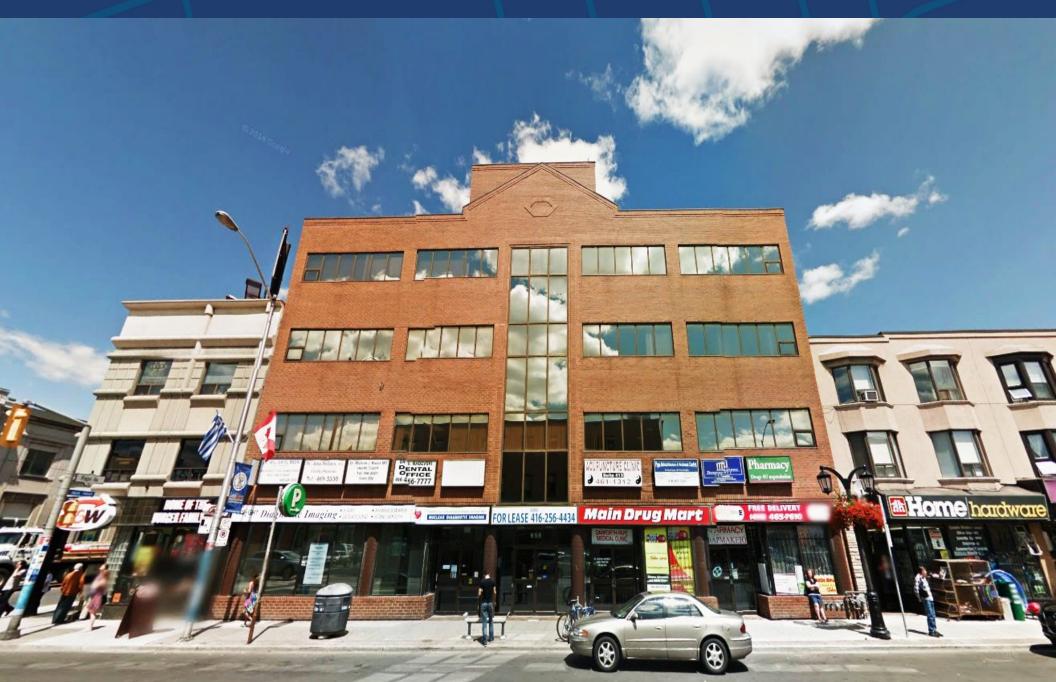

# FOR LEASE | OFFICE SPACE 658 DANFORTH AVENUE TORONTO, ON

#### **DETAILS**

**Location** West of Pape Avenue on the Northside of Danforth Avenue.

**Click Here for Map** 

**Building Details** Suite 203 – 781 SF

Suite 300 - 874 SF Suite 403 - 1,240 SF Suite 406 - 542 SF

#### **FEATURES**

- Professional office located steps away from Pape Subway Station.
- · Variety of uses.
- Close proximity to a variety of restaurants and amenities.
- 1-5 terms considered.