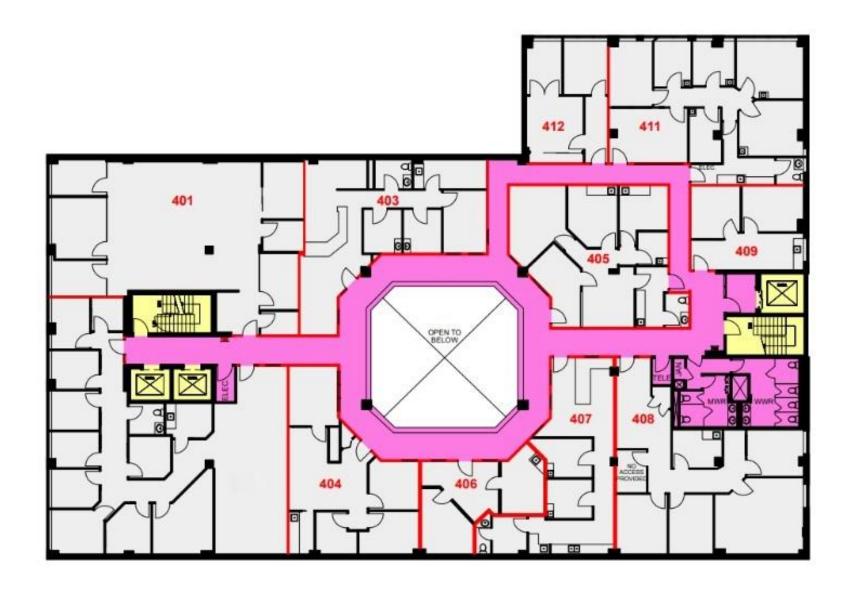

#### **DETAILS**

**Location** West of Pape Avenue on the Northside of Danforth Avenue.

**Click Here for Map** 

**Building Details** Suite 203 – 781 SF

Suite 300 - 874 SF Suite 403 - 1,240 SF Suite 406 - 542 SF