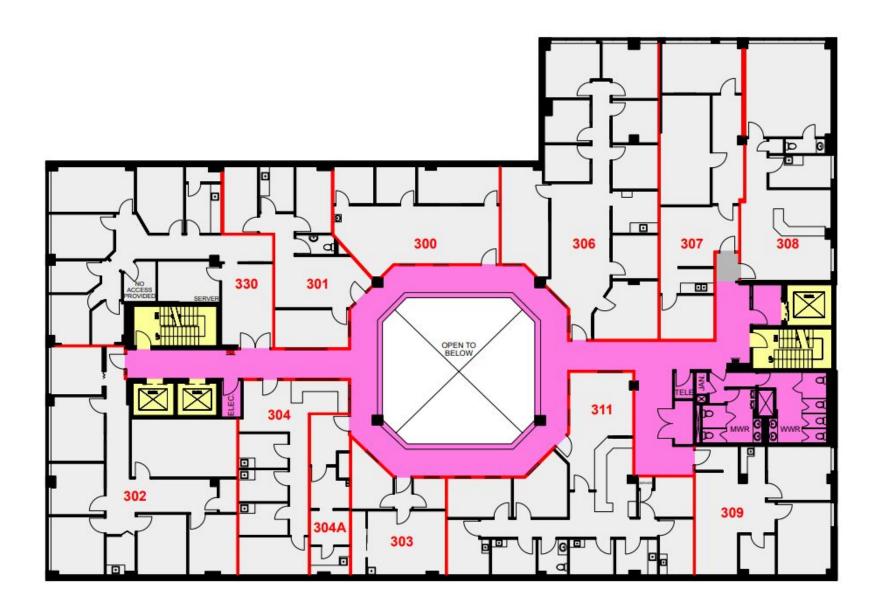

#### **DETAILS**

**Location** West of Pape Avenue on the Northside of Danforth Avenue.

**Click Here for Map** 

**Building Details** Suite 203 – 781 SF

Suite 300 - 874 SF Suite 403 - 1,240 SF Suite 406 - 542 SF