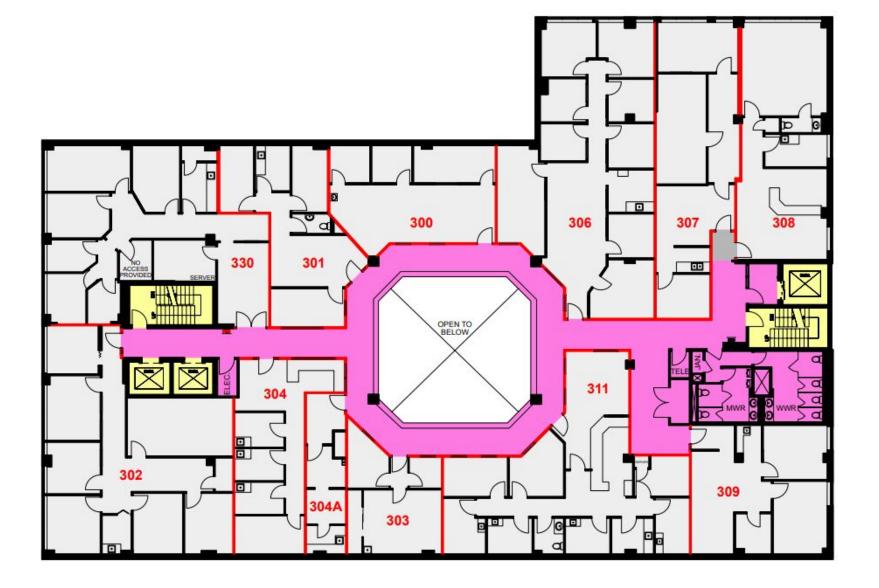

### DETAILS

| ue on the Northside of Danforth Avenue.<br><b>p</b> |
|-----------------------------------------------------|
| 1 SF<br>4 SF<br>0 SF<br>2 SF                        |
|                                                     |
| R (2025 Estimate)                                   |
|                                                     |
|                                                     |