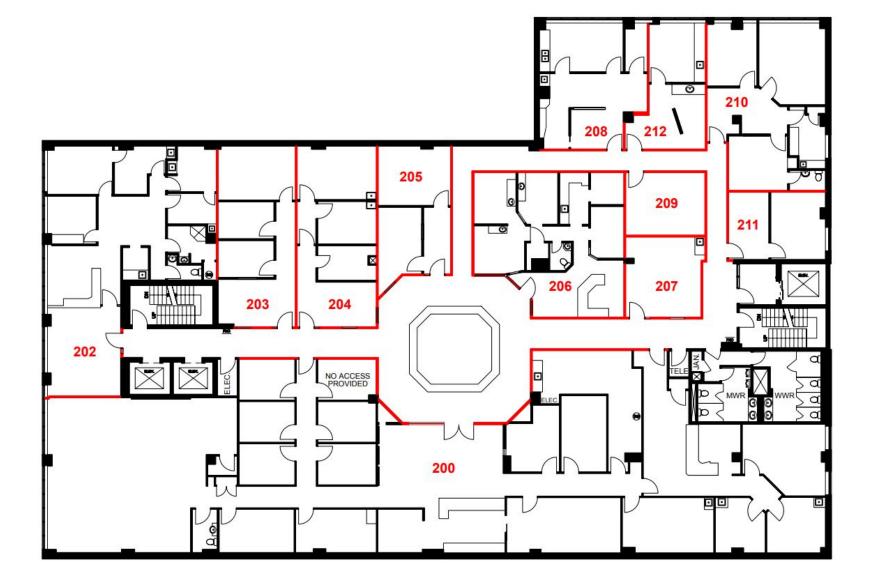

### DETAILS

| ue on the Northside of Danforth Avenue.<br><b>p</b> |
|-----------------------------------------------------|
| 1 SF<br>4 SF<br>0 SF<br>2 SF                        |
|                                                     |
| R (2025 Estimate)                                   |
|                                                     |
|                                                     |