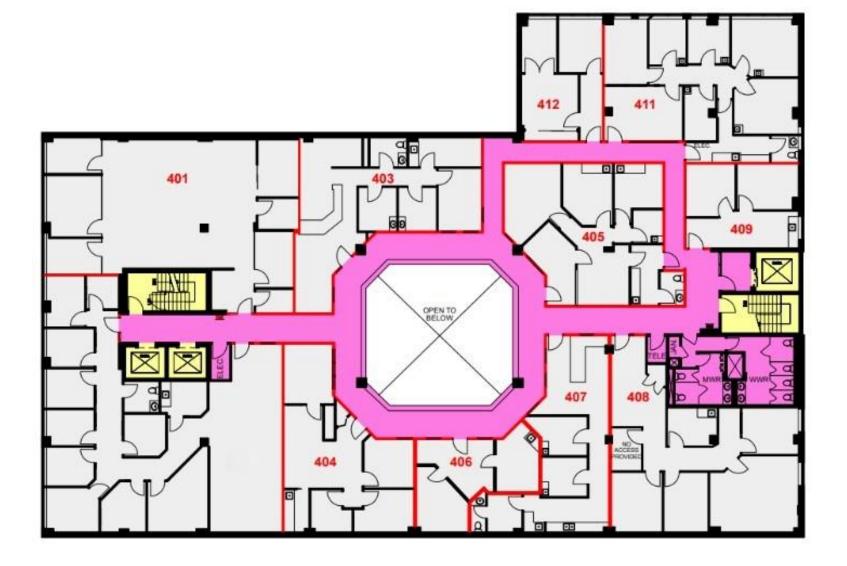

### DETAILS

| ue on the Northside of Danforth Avenue.<br><b>p</b> |
|-----------------------------------------------------|
| 1 SF<br>4 SF<br>0 SF<br>2 SF                        |
|                                                     |
| R (2025 Estimate)                                   |
|                                                     |
|                                                     |