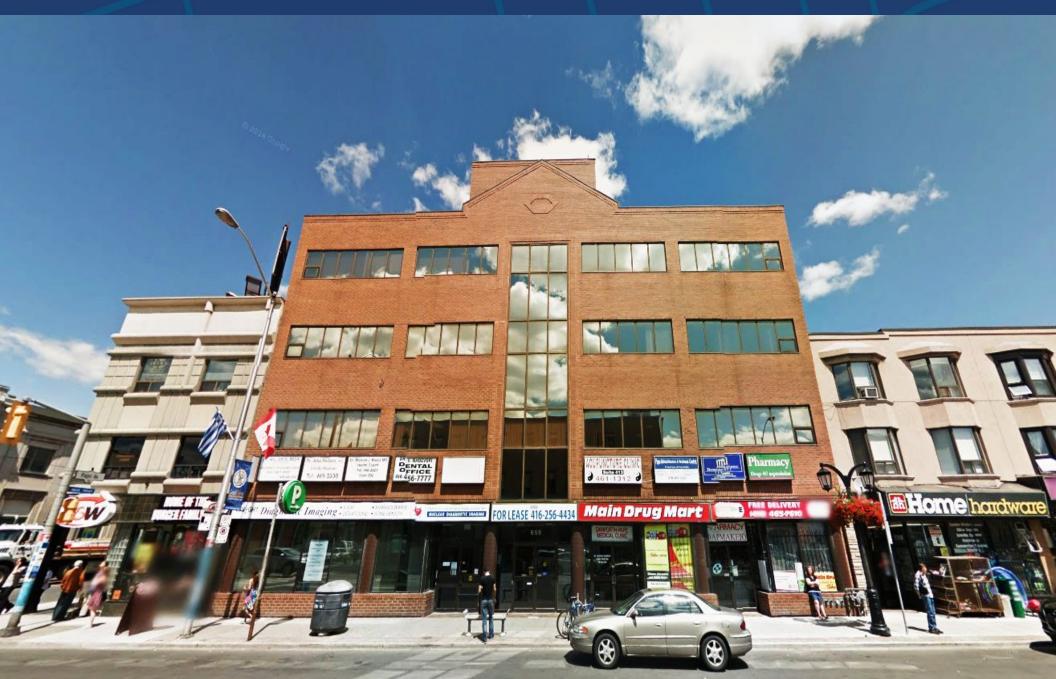

# FOR LEASE | OFFICE SPACE 658 DANFORTH AVENUE TORONTO, ON

### **FEATURES**

- Professional office located steps away from Pape Subway Station.
- Variety of uses.
- Close proximity to a variety of restaurants and amenities.
- 1-5 terms considered.