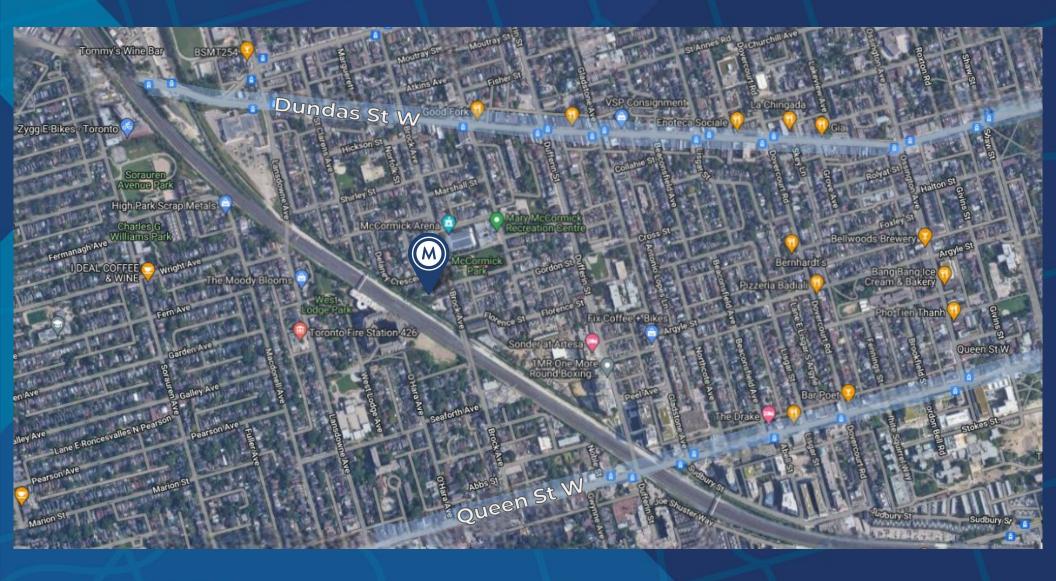

### **PROPERTY DETAILS**

| LOCATION         | Located on Brock Street, north of Lakeshore Rd W. <u>CLICK HERE</u> |                  |  |
|------------------|---------------------------------------------------------------------|------------------|--|
| BUILDING DETAILS | Suite 201:<br>Suite 202:                                            | 900 SF<br>900 SF |  |
|                  | Can be combined for 1,800 SF                                        |                  |  |
| RENTAL RATE      | \$2,775/Month                                                       |                  |  |
| TERM             | 1-3 Years                                                           |                  |  |
| POSSESSION       | Immediate                                                           |                  |  |

#### **PROPERTY SUMMARY**

Located in the heart of Parkdale, just minutes from Queen West and Dundas West. This second-floor office/studio features wood floors and abundant natural light. The space boasts 12-foot ceilings and includes a washroom and kitchenette. Additionally, the open layout offers flexibility for various uses, whether you need a workspace or a creative studio.

#### TRANSIT SCORE OF 91

R

World-class public transportation

#### WALK SCORE OF 95 → Daily errands do not require a car