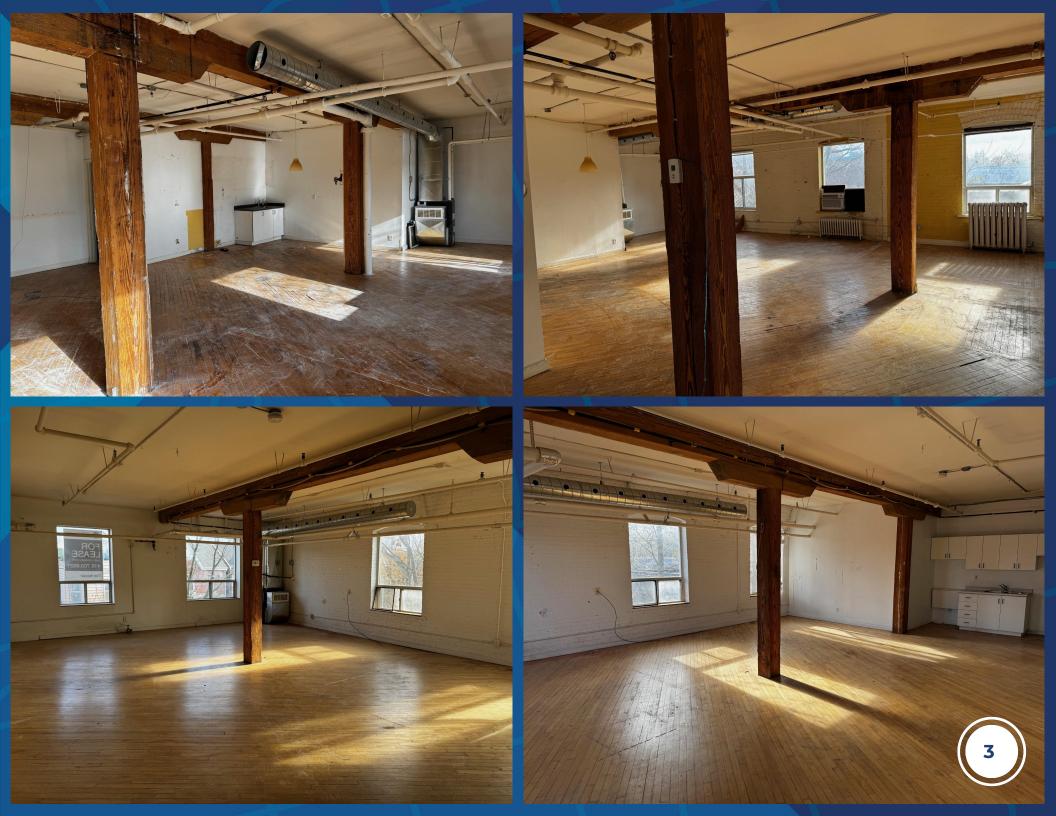

#### **PROPERTY SUMMARY**

Located in the heart of Parkdale, just minutes from Queen West and Dundas West. This second-floor office/studio features wood floors and abundant natural light. The space boasts 12-foot ceilings and includes a washroom and kitchenette. Additionally, the open layout offers flexibility for various uses, whether you need a workspace or a creative studio.