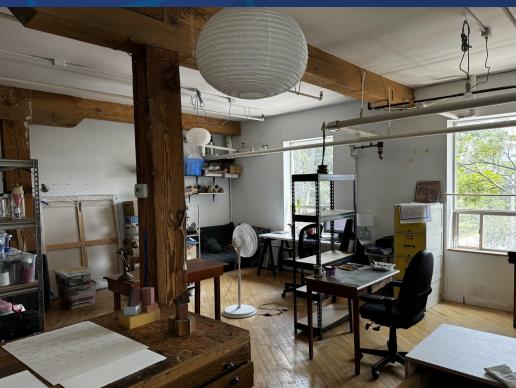

### **PROPERTY SUMMARY**

Located in the heart of Parkdale, just minutes from Queen West and Dundas West. This second-floor office/studio features wood floors and abundant natural light. The space boasts 12-foot ceilings and includes a washroom and kitchenette. Additionally, the open layout offers flexibility for various uses, whether you need a workspace or a creative studio.