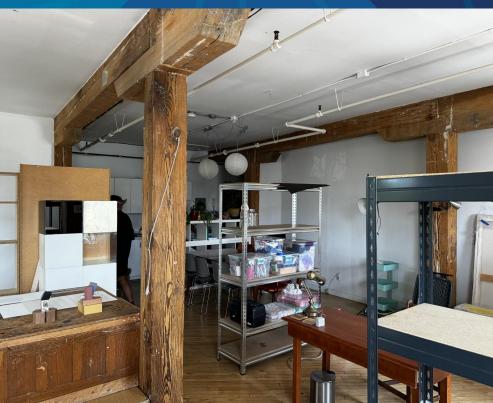

### **PROPERTY SUMMARY**

Located in the heart of Parkdale, just minutes from Queen West and Dundas West. This second-floor office/studio features wood floors and abundant natural light. The space boasts 12-foot ceilings and includes a washroom and kitchenette. Additionally, the open layout offers flexibility for various uses, whether you need a workspace or a creative studio.