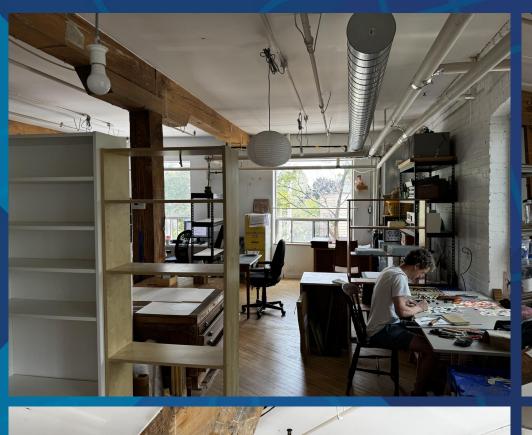

### **PROPERTY SUMMARY**

Located in the heart of Parkdale, just minutes from Queen West and Dundas West. This second-floor office/studio features wood floors and abundant natural light. The space boasts 12-foot ceilings and includes a washroom and kitchenette. Additionally, the open layout offers flexibility for various uses, whether you need a workspace or a creative studio.