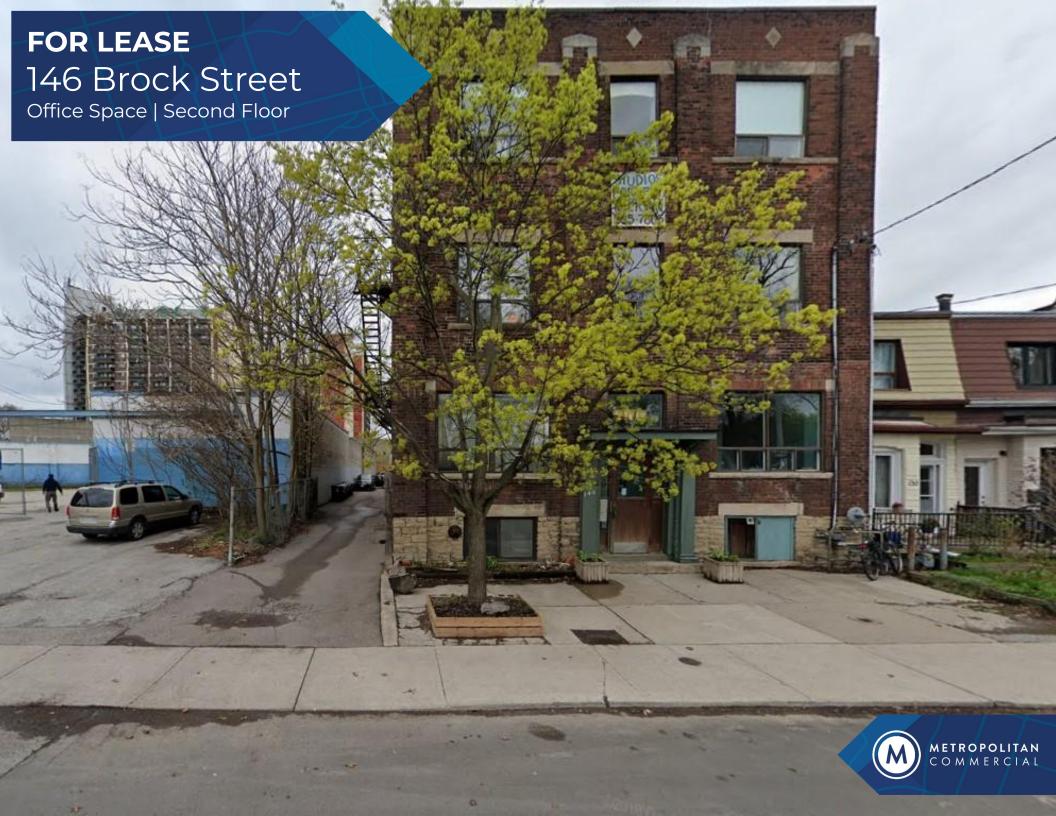

### **PROPERTY DETAILS**

LOCATION Located on Brock Street, north of Lakeshore Rd W. <u>CLICK HERE</u>

BUILDING DETAILS Suite 201: 900 SF

RENTAL RATE \$2,750/Month

TERM 1-3 Years

POSSESSION August 1st 2024

### **PROPERTY SUMMARY**

Located in the heart of Parkdale, just minutes from Queen West and Dundas West. This second-floor office/studio features wood floors and abundant natural light. The space boasts 12-foot ceilings and includes a washroom and kitchenette. Additionally, the open layout offers flexibility for various uses, whether you need a workspace or a creative studio.