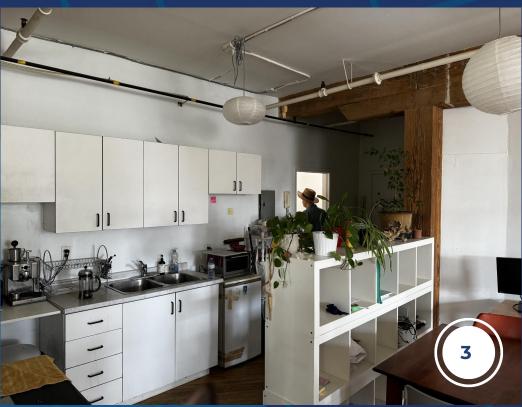

### **PROPERTY SUMMARY**

Located in the heart of Parkdale, just minutes from Queen West and Dundas West. This second-floor office/studio features wood floors and abundant natural light. The space boasts 12-foot ceilings and includes a washroom and kitchenette. Additionally, the open layout offers flexibility for various uses, whether you need a workspace or a creative studio.