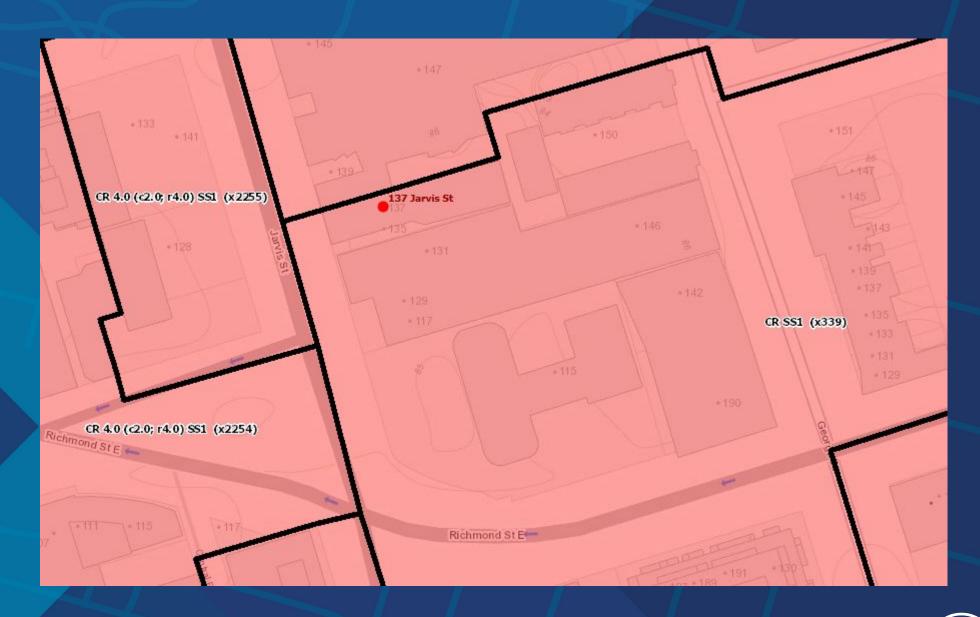

itality Investors, and Users!
- Building can be transformed to various uses. Perfect for retail, professional, office, tech, creative, medical, wellness, beauty, food, gallery.
- 33 rooms over 3 storeys featuring a rooftop terrace with incredible view.
- Property is currently short-term residence. Buyer can use as such or can be vacant for buyer's desired use or development.
- Huge density. Close to inner core, Yonge Street, Eaton Centre, St. Lawrence Market.
- Surrounded by top retail, entertainment, restaurants, office, and excellent transit.
- VTB available.







# CONNECTIVITY



BIKE SCORE OF 98

Daily errands can be accomplished on a bike







TRANSIT SCORE OF 100

World-class public transportation





WALK SCORE OF 99

→ Daily errands do not require a car



# ZONING: CRE\*1)



# FLOOR PLANS

### Ground Floor



### Second Floor



## Third Floor



# AREA MAP





#### **Claire Blicker**

Vice President,
Sales Representative
M. 416.272.5263
W. 416.703.6621 ext. 232
claire.blicker@metcomrealty.com

150 Beverley Street, Suite 1 M5T 1Y5

416.703.6621

www.metcomrealty.com