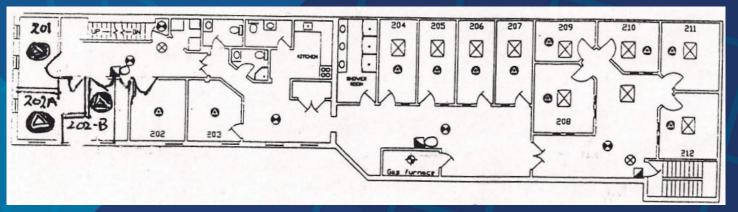

rmed to various uses. Perfect for retail, professional, office, tech, creative, medical, wellness, beauty, food, gallery.
- 33 rooms over 3 storeys featuring a rooftop terrace with incredible view.
- Property is currently short-term residence. Buyer can use as such or can be vacant for buyer's desired use or development.
- Huge density. Close to inner core, Yonge Street, Eaton Centre, St. Lawrence Market.
- Surrounded by top retail, entertainment, restaurants, office, and excellent transit.
- VTB available.







# CONNECTIVITY



BIKE SCORE OF 98

Daily errands can be accomplished on a bike







TRANSIT SCORE OF 100

World-class public transportation





WALK SCORE OF 99

→ Daily errands do not require a car



# ZONING: CRE\*1)



# FLOOR PLANS

### Ground Floor



### Second Floor



## Third Floor



# AREA MAP





#### **Claire Blicker**

Vice President,
Sales Representative
M. 416.272.5263
W. 416.703.6621 ext. 232
claire.blicker@metcomrealty.com

150 Beverley Street, Suite 1 M5T 1Y5

416.703.6621

www.metcomrealty.com