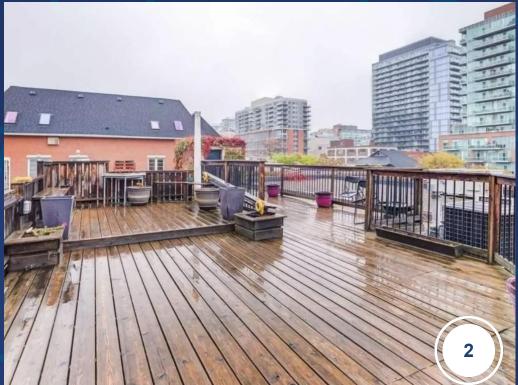

#### **FEATURES**

- Great potential and opportunity to own a downtown hotel asset.
- Perfect for Developers, Hospitality Investors, and Users!
- Building can be transformed to various uses. Perfect for retail, professional, office, tech, creative, medical, wellness, beauty, food, gallery.
- 33 rooms over 3 storeys featuring a rooftop terrace with incredible view.
- Property is currently short-term residence. Buyer can use as such or can be vacant for buyer's desired use or development.
- Huge density. Close to inner core, Yonge Street, Eaton Centre, St. Lawrence Market.
- Surrounded by top retail, entertainment, restaurants, office, and excellent transit.
- VTB available.