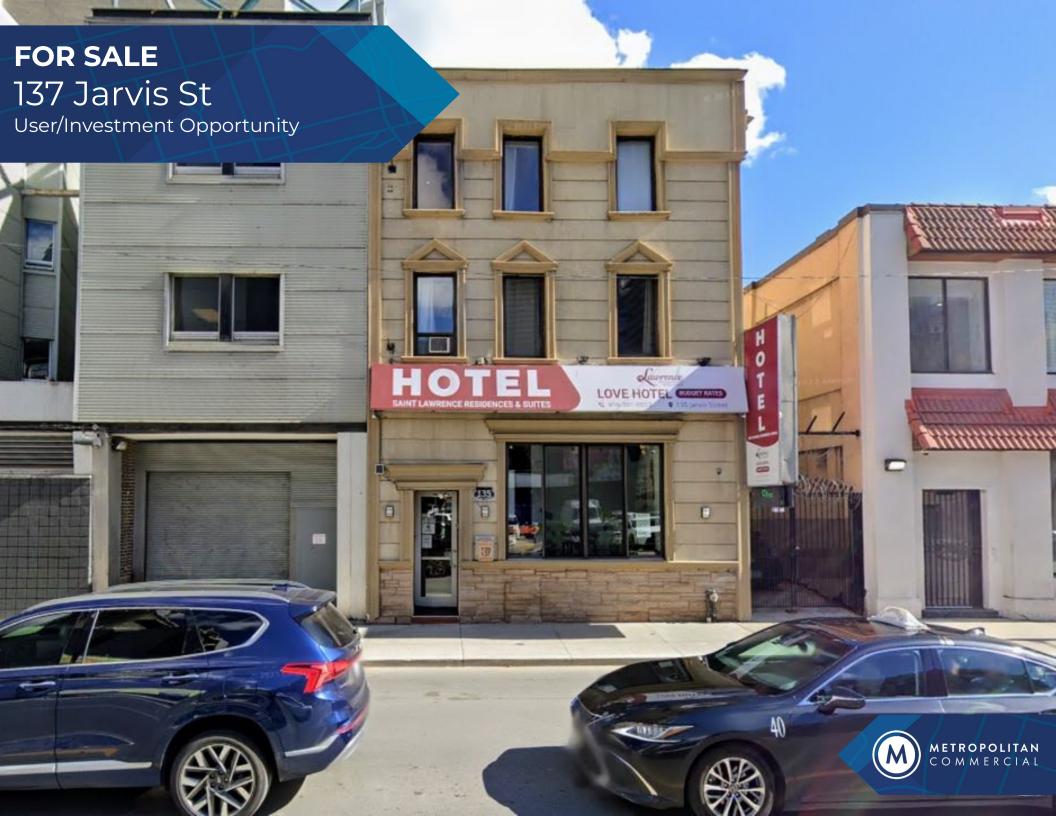

#### **DETAILS**

Location On Jarvis Street, south of Queen Street East. CLICK HERE

**Building Area** 8,877 SF

Lot Area 4,306 SF

Frontage 33 Feet

**Zoning** CRE\*1)

**Asking Price** \$6,985,000.00

#### **FEATURES**

- Great potential and opportunity to own a downtown hotel asset.
- Perfect for Developers, Hospitality Investors, and Users!
- Building can be transformed to various uses. Perfect for retail, professional, office, tech, creative, medical, wellness, beauty, food, gallery.
- 33 rooms over 3 storeys featuring a rooftop terrace with incredible view.
- Property is currently short-term residence. Buyer can use as such or can be vacant for buyer's desired use or development.
- Huge density. Close to inner core, Yonge Street, Eaton Centre, St. Lawrence Market.
- Surrounded by top retail, entertainment, restaurants, office, and excellent transit.
- VTB available.