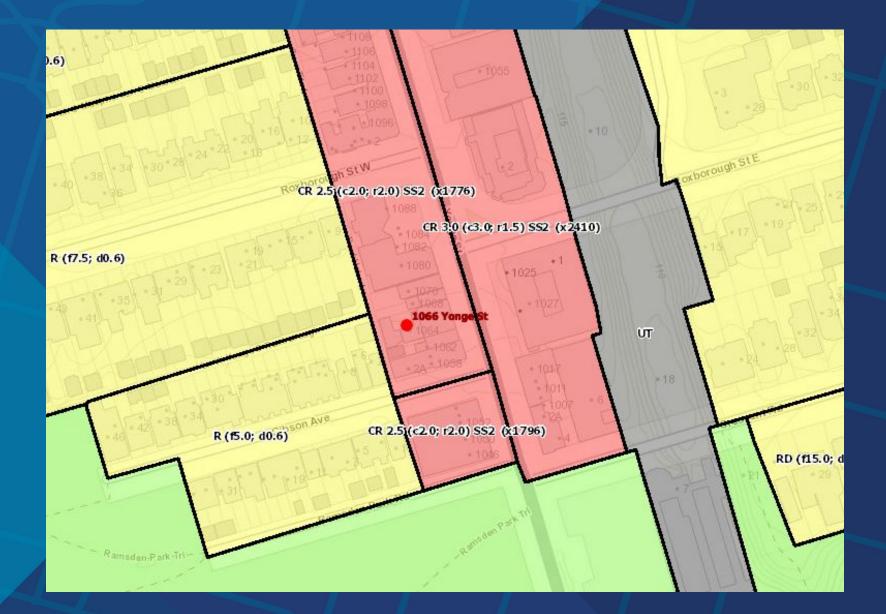

ntage      | 20.54 Feet                                                   |
| Zoning        | CR 2.5 (c2.0; r2.0) SS2 (x1776)                              |
| Asking Price  | \$3,995,000.00                                               |

### **FEATURES**

- Prime Midtown Location on Yonge Street Upscale Rosedale, Summerhill, Yorkville
- Future Development Potential
- Unique 3 Storey Storefront with 1 Retail Unit and Four 1-Bedroom Apartments
- High Ceilings, Architectural Detailing, Wood Floors, Walk-Out Rear Patio & Coach House
- 2 Rear Parking Spaces

# CONNECTIVITY







### BIKE SCORE OF 77

→ Daily errands can be accomplished on a bike





→ World-class public transportation



### WALK SCORE OF 98

→ Daily errands do not require a car



# ZONING: CR 2.5 (c2.0; r2.0) SS2 (x1776)



4

# AREA MAP





#### **Claire Blicker**

Vice President, Sales Representative M. 416.272.5263 W. 416.703.6621 ext. 232 claire.blicker@metcomrealty.com

#### 150 Beverley Street, Suite 1 M5T 1Y5

416.703.6621

#### www.metcomrealty.com

Disclaimer: The information contained herein has been provided to Metropolitan Commercial Realty Inc. from sources deemed reliable and correct, however we do not warrant its accuracy or assume any responsibility or liability of any kind whatsoever with respect to the accuracy of the information contained herein. All persons are advised to independently verify the information. The information herein is subject to errors, omissions, change of price, rental or other conditions, prior sale or withdrawal at any time without notice. Metropolitan Commercial Re