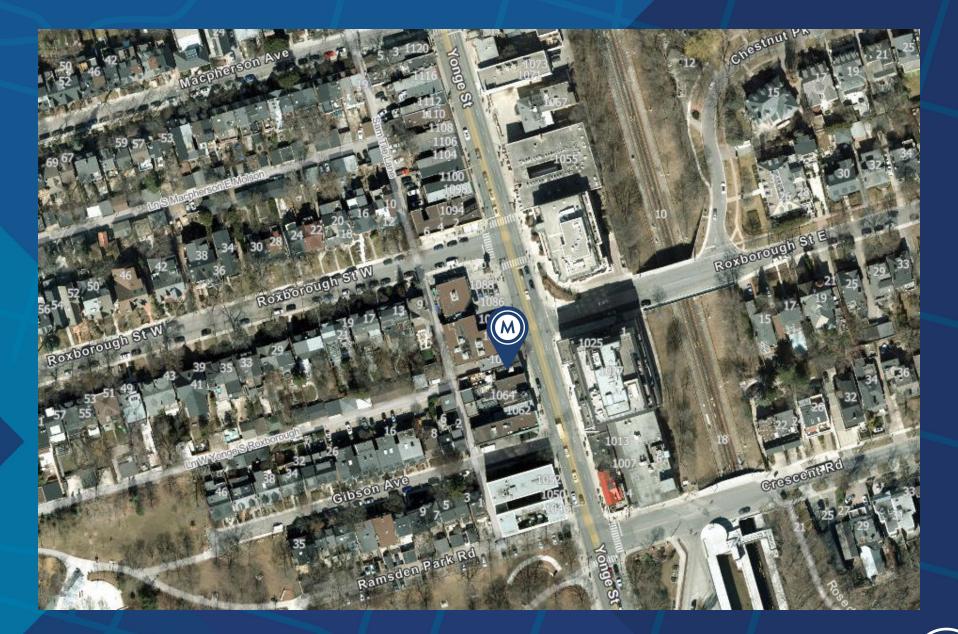

4 Feet                                                   |
| Zoning        | CR 2.5 (c2.0; r2.0) SS2 (x1776)                              |
| Asking Price  | \$3,995,000.00                                               |

### **FEATURES**

- Prime Midtown Location on Yonge Street Upscale Rosedale, Summerhill, Yorkville
- Future Development Potential
- Unique 3 Storey Storefront with 1 Retail Unit and Four 1-Bedroom Apartments
- High Ceilings, Architectural Detailing, Wood Floors, Walk-Out Rear Patio & Coach House
- 2 Rear Parking Spaces

# CONNECTIVITY







### BIKE SCORE OF 77

→ Daily errands can be accomplished on a bike





→ World-class public transportation



### WALK SCORE OF 98

→ Daily errands do not require a car



# ZONING: CR 2.5 (c2.0; r2.0) SS2 (x1776)



4

# AREA MAP





#### **Claire Blicker**

Vice President, Sales Representative M. 416.272.5263 W. 416.703.6621 ext. 232 claire.blicker@metcomrealty.com

#### 150 Beverley Street, Suite 1 M5T 1Y5

416.703.6621

#### www.metcomrealty.com

Disclaimer: The information contained herein has been provided to Metropolitan Commercial Realty Inc. from sources deemed reliable and correct, however we do not warrant its accuracy or assume any responsibility or liability of any kind whatsoever with respect to the accuracy of the information contained herein. All persons are advised to independently verify the information. The information herein is subject to errors, omissions, change of price, rental or other conditions, prior sale or withdrawal at any time without notice. Metropolitan Commercial Realty Inc., Broker