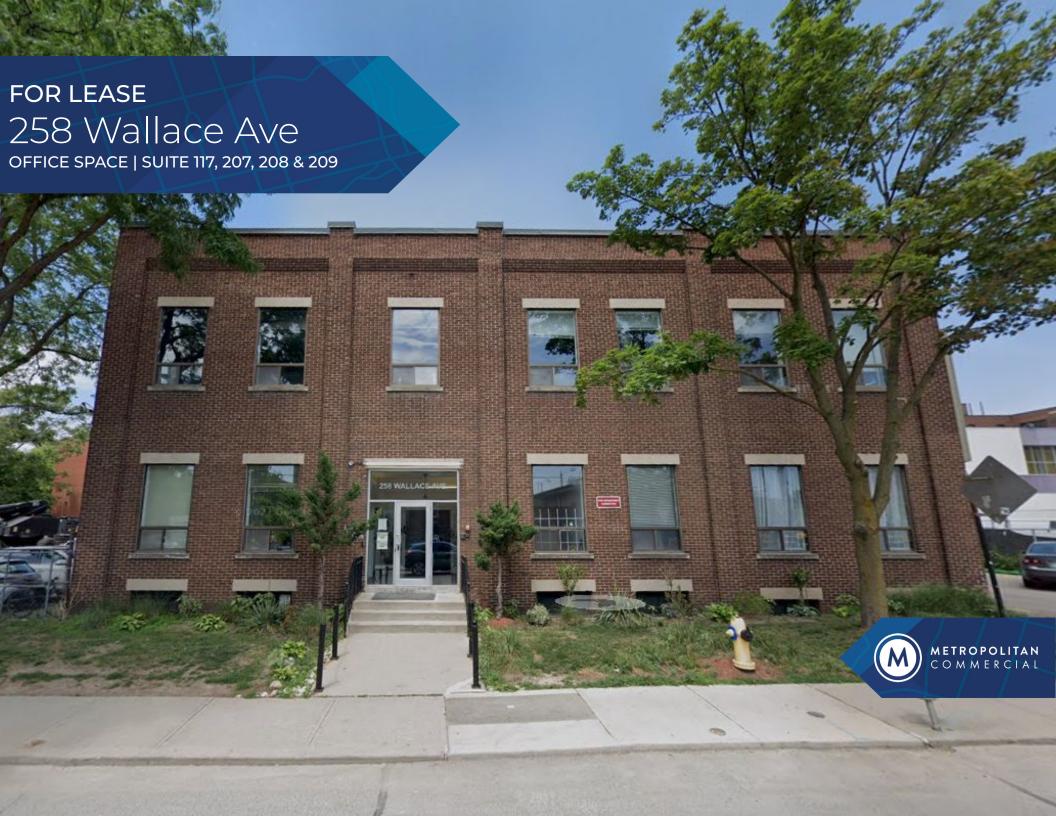

#### PROPERTY SUMMARY

Located in the heart of Junction Triangle, 258 Wallace Ave has a wide range of Studio/Office Spaces available for lease.

Suites 113, 207 & 209 are open concept office spaces that provide a flexible and collaborative working environment, perfect for teams or individuals seeking a modern workspace with ample room for creativity and productivity. Suite 208 includes an open office space, 2 private offices, mezzanine and a kitchen/lunch area. All suites have 14 foot ceilings and wood floors.

With many cafes, restaurants and breweries in the surrounding area, 258 Wallace Ave is part of a closely connected community of businesses and residents.