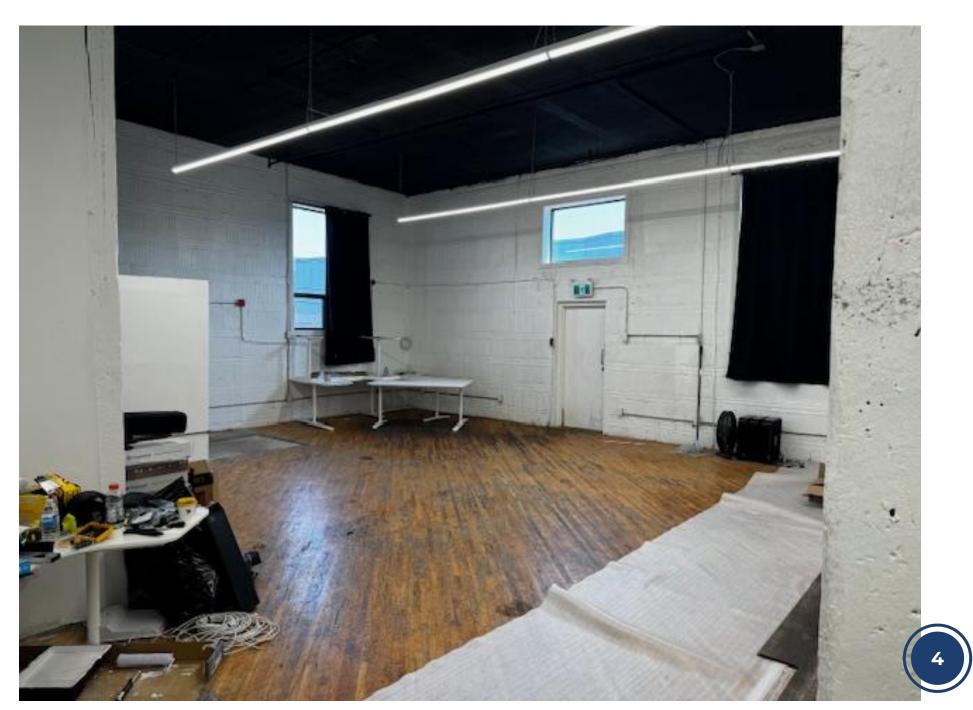

208 \$ 4,120

Unit 209 \$ 2,275

ADDITIONAL RENT Utilities

TERM 2-5 Years

POSSESSION Varies

#### PROPERTY SUMMARY

Located in the heart of Junction Triangle, 258 Wallace Ave has a wide range of Studio/Office Spaces available for lease.

Suites 113, 207 & 209 are open concept office spaces that provide a flexible and collaborative working environment, perfect for teams or individuals seeking a modern workspace with ample room for creativity and productivity. Suite 208 includes an open office space, 2 private offices, mezzanine and a kitchen/lunch area. All suites have 14 foot ceilings and wood floors.

With many cafes, restaurants and breweries in the surrounding area, 258 Wallace Ave is part of a closely connected community of businesses and residents.

# **UNIT 207**

# Second Floor



## **UNIT 208**

# Second Floor







# **UNIT 209**Second Floor



#### CONNECTIVITY





## BIKE SCORE OF 84

Toronto Bike Share stations available nearby





#### TRANSIT SCORE OF 94

- World-class transportation
- 10 minute walk to Lansdowne Subway Station





#### WALK SCORE OF 89

Located in a pedestrian-friendly area within walking distance of transit, parking, shopping and entertainment.

# **AREA MAP**





#### **CONTACT**

#### TIM NOVAK

Senior Vice President
Sales Representative
M 416.889.7100
W 416.703.6621 x246
tim.novak@metcomrealty.com

150 Beverley St | Suite 1 Toronto, ON | M5T 1Y5

416.703.6621

www.metcomrealty.com

The information contained herein has been gathered from sources deemed reliable. However, Metropolitan Commercial Realty Inc., Brokerage, its agents,