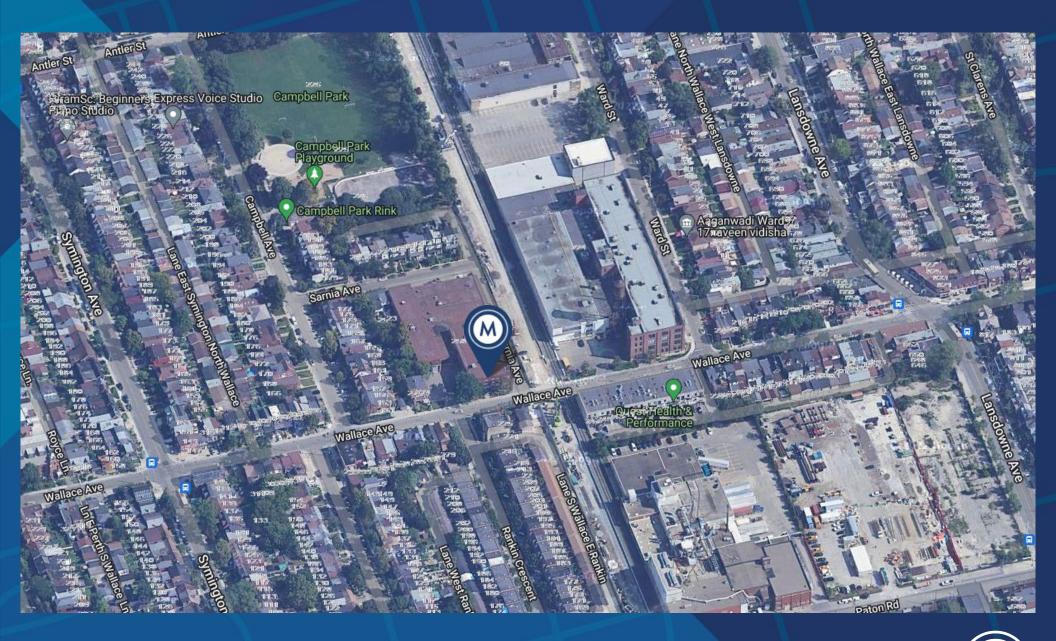

ductivity. Suite 208 includes an open office space, private office, mezzanine and a kitchen/lunch area. All suites have 14 foot ceilings and wood floors.

With many cafes, restaurants and breweries in the surrounding area, 258 Wallace Ave is part of a closely connected community of businesses and residents.

## **UNIT 117**

## First Floor





## **UNIT 207**

## Second Floor



## **UNIT 208**

## Second Floor







# **UNIT 209**Second Floor



## CONNECTIVITY





## BIKE SCORE OF 84

Toronto Bike Share stations available nearby





### TRANSIT SCORE OF 94

- World-class transportation
- 10 minute walk to Lansdowne Subway Station





### WALK SCORE OF 89

Located in a pedestrian-friendly area within walking distance of transit, parking, shopping and entertainment.

## **AREA MAP**





### **CONTACT**

#### TIM NOVAK

Senior Vice President
Sales Representative
M 416.889.7100
W 416.703.6621 x246
tim.novak@metcomrealty.com

150 Beverley St | Suite 1 Toronto, ON | M5T 1Y5

416.703.6621

www.metcomrealty.com

The information contained herein has been gathered from sources deemed reliable. However, Metropolitan Commercial Realty Inc., Brokerage, its agents, or employees make no representations or warranties on the accuracy of said information. Prospective tenants and their agents are advised to independently verify any information provided herein. Metropolitan Commercial Realty Inc., Brokerage