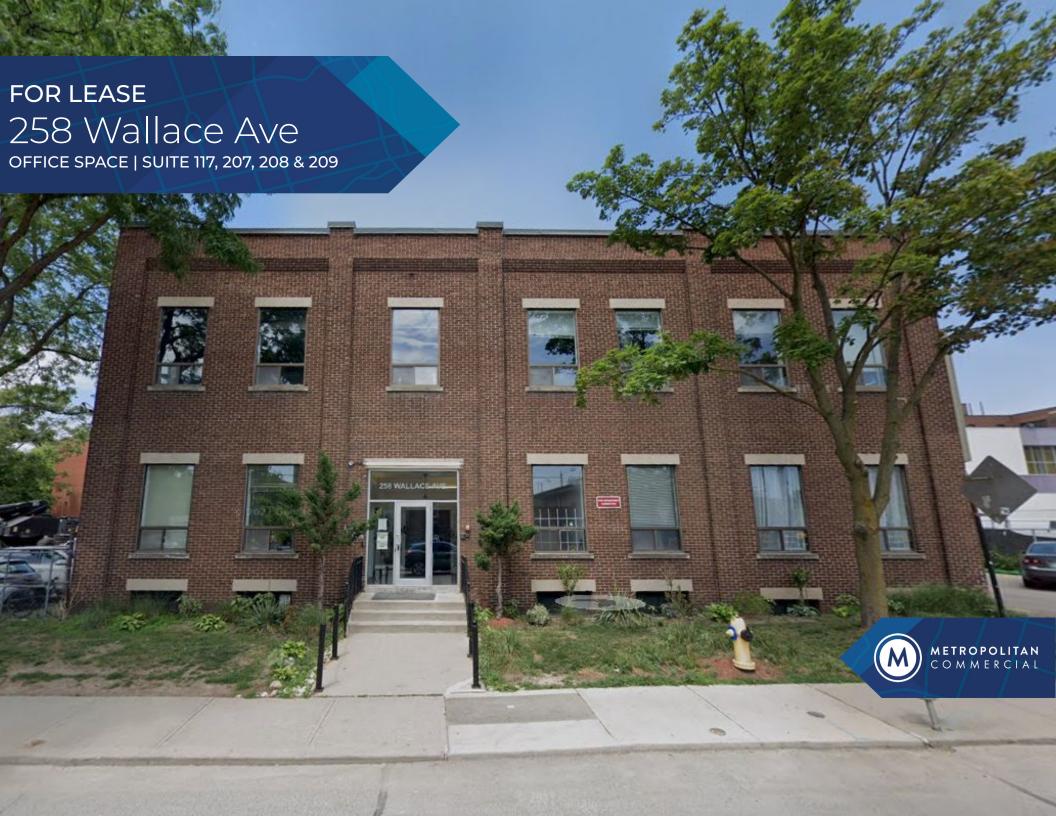

### PROPERTY SUMMARY

Located in the heart of Junction Triangle, 258 Wallace Ave has a wide range of Studio/Office Spaces available for lease.

Suites 117, 207 & 209 are open concept office spaces that provide a flexible and collaborative working environment, perfect for teams or individuals seeking a modern workspace with ample room for creativity and productivity. Suite 208 includes an open office space, private office, mezzanine and a kitchen/lunch area. All suites have 14 foot ceilings and wood floors.

### PROPERTY DETAILS

**LOCATION** On Wallace Ave, west of Lansdowne Ave

BUILDING DETAILS Unit 117 373 SF

Unit 207 1,201 SF Unit 208 1,499 SF

Unit 209 802 SF

RENTAL RATE Unit 117 \$ 1,275 (MONTHLY) Unit 207 \$ 3,400