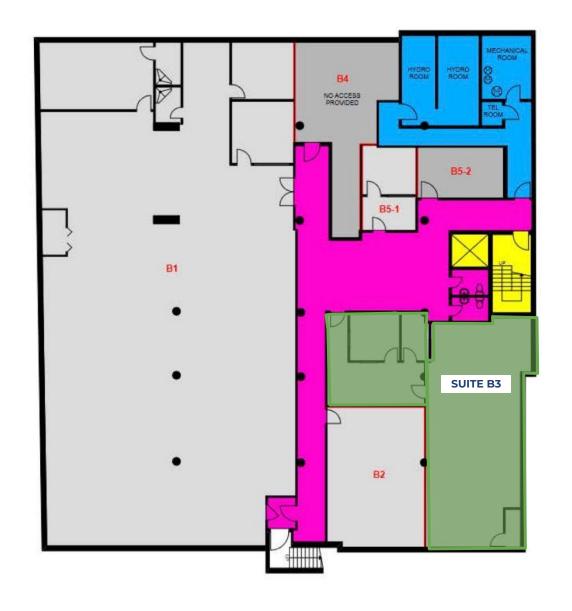

# 745 DANFORTH AVE

TORONTO, ON

**Location** Located on Danforth Avenue, just east of Pape Avenue, 5 minute walk

to Pape Subway Station. Click Here for Map

**Building Details** Basement - Suite B3: 1,392 SF

Suite B5-1: 200 SF (Approx.)

**Gross Rental Rate** Basement - \$25.00 PSF/YR Semi-Gross

B5-1 - \$650/Month

**Term** 1 to 5 Years

**Possession** Immediate

## **BASEMENT**