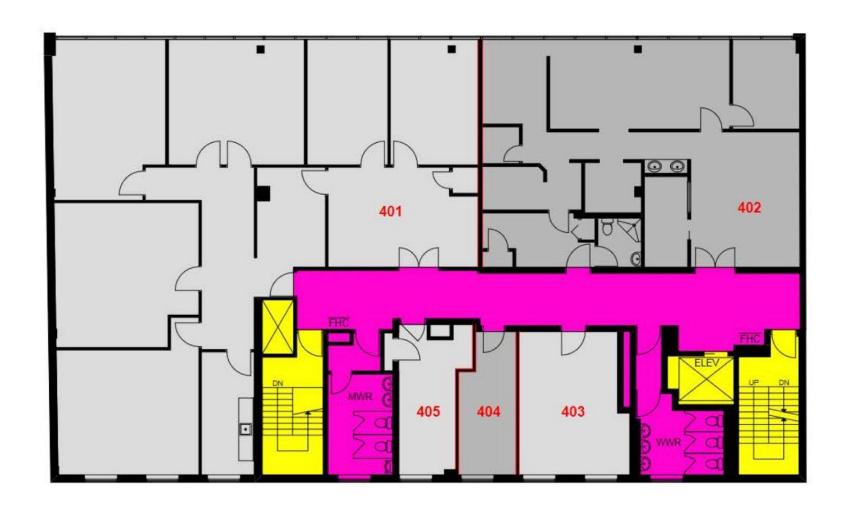

OFFICE/MEDICAL SPACE FOR LEASE

# 745 DANFORTH AVE

TORONTO, ON





**Location** Located on Danforth Avenue, just east of Pape Avenue, 5 minute walk

to Pape Subway Station. Click Here for Map

**Building Details** Basement - Suite B3: 1,392 SF

Suite B5-1: 200 SF (Approx.)

**Gross Rental Rate** Basement - \$25.00 PSF/YR Semi-Gross

B5-1 - \$650/Month

**Term** 1 to 5 Years

**Possession** Immediate

#### **FEATURES**

- Limited parking available on site
- Passenger elevator on site
- Office/medical suites
- Steps away from Pape station (Bloor line)













745 DANFORTH AVENUE | FOR LEASE

## **4TH FLOOR**







## **BASEMENT**







### TIM NOVAK

Senior Vice President,
Sales Representative
416.703.6621 x 246
tim.novak@metcomrealty.com

150 BEVERLEY STREET, UNIT 1

TORONTO, ON | M5T 1Y5

416.703.6621

WWW.METCOMREALTY.COM